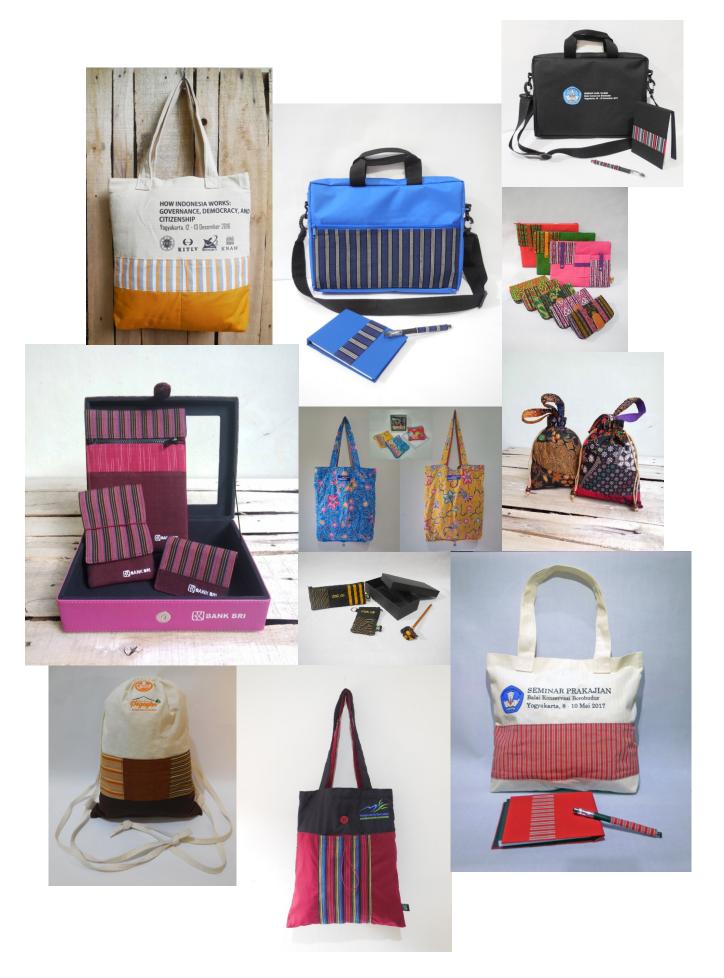

Pouch

**Dimension:** 10 x 3,5 x 5 cm Weight: 15 gr

















# Passport Holder

**Dimension:** 20 x 4 cm Weight: 20 gr



#### Name Card Purse

**Dimension:** 120 x 2,5 x 8 cm Weight: 21 gr

#### Refillable Book

**Dimension:** 17 x 1,5 x 22 cm Weight: 299 gr







Mini Journal

**Dimension:** 12,5 x 1,5 x 16 cm Weight: 130 gr



Jenna Book

**Dimension:** 20 x 2,5 x 8 cm Weight: 270 gr



**Dimension:** 20 x 3 x 4.5 cm Weight: 15 gr



**Dimension:** 19 x 5 x 7 cm Weight: 48 gr



# Throw Pillow

#### **Dimension:**

- 40 x 40 cm
- 50 x 50

#### Weight:

70 gr



Keraton Yogyakarta Series:





Colonial Trail of Kotagede Series:







Regular Products:









**Dimension:** 

150 x 40 cm Weight:

200 gr













# MEETING KIT - GIFT SET - SOUVENIR - COMPANY MERCHANDISE







#### PT. Lawe Adi Warna Etnika

Workshop: Krapyak Wetan RT.10 No.293

Panggungharjo, Sewon, Bantul

Yogyakarta 55188

Phone: +62 274 4282726 Mobile: +62 8112623838

Facebook Page: Lawe Indonesia Instagram: @laweindonesia

E-mail: laweadiwarnaetnika@gmail.com

laweindonesia.com