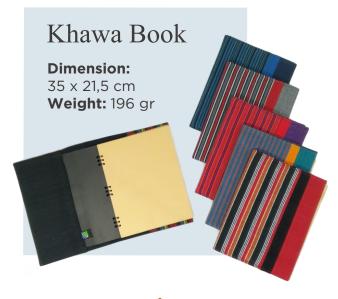

#### Refillable Book

**Dimension:** 17 x 1,5 x 22 cm Weight: 299 gr

Mini Journal

**Dimension:** 12,5 x 1,5 x 16 cm Weight: 130 gr

Jenna Book

**Dimension:** 20 x 2,5 x 8 cm Weight: 270 gr

**Dimension:** 20 x 3 x 4.5 cm Weight: 15 gr