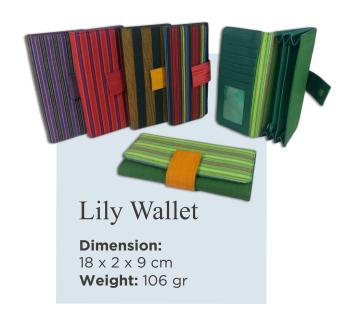

11 x 3 x 9 cm Weight: 29 gr





# 23 x 7 x 14 cm Weight: 122 gr

#### Clemira Clutch

**Dimension:** 23 x 6 x14 cm **Strap:** 31 x 2 cm Weight: 87 gr





#### **Dimension:** 20 x 30 cm Weight: 16 gr

Weight: 63 gr

# Sabhira Clutch

**Dimension:** 30 x 20 cm Weight: 97 gr





### Yoona Pouch

**Dimension:** 10 x 4,5 x 8 cm Weight: 16 gr

#### Anata Clutch





#### Ameera Pouch

**Dimension:** 20 x 2,5 x 8 cm Weight: 39 gr





#### Moncu Batik Pouch

**Dimension:** 20 x cm Weight: gr



#### Mike Sleeve

11" Dimension: 33 x 22 cm Weight: 111 gr

13" Dimension: 36,5 x 26,5 cm Weight: 156 gr

# Zendaya Clutch

**Dimension:** 25 x 16 cm Weight: 77 gr



# **Britney Pouch**

**Dimension:** 9,5 x 16 cm Weight: 19 gr



#### Coin Pouch

**Dimension:** 10 x 3,5 x 5 cm Weight: 15 gr

















# Passport Holder

**Dimension:** 20 x 4 cm Weight: 20 gr



#### Name Card Purse

**Dimension:** 120 x 2,5 x 8 cm Weight: 21 gr

#### Refillable Book

**Dimension:** 17 x 1,5 x 22 cm Weight: 299 gr







Mini Journal

**Dimension:** 12,5 x 1,5 x 16 cm Weight: 130 gr



Jenna Book

**Dimension:** 20 x 2,5 x 8 cm Weight: 270 gr



**Dimension:** 20 x 3 x 4.5 cm Weight: 15 gr



**Dimension:** 19 x 5 x 7 cm Weight: 48 gr



# Throw Pillow

#### **Dimension:**

- 40 x 40 cm
- 50 x 50

#### Weight:

70 gr



Keraton Yogyakarta Series:





Colonial Trail of Kotagede Series:







Regular Products:









**Dimension:** 

150 x 40 cm Weight:

200 gr













# MEETING KIT - GIFT SET - SOUVENIR - COMPANY MERCHANDISE







#### PT. Lawe Adi Warna Etnika

Workshop: Krapyak Wetan R