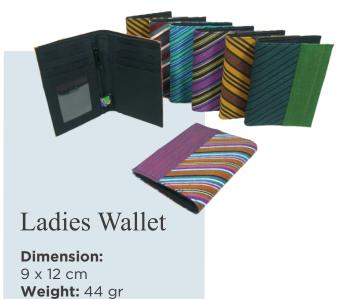

x 3 x 9 cm Weight: 29 gr





# 23 x 7 x 14 cm Weight: 122 gr

#### Clemira Clutch

**Dimension:** 23 x 6 x14 cm **Strap:** 31 x 2 cm Weight: 87 gr





#### **Dimension:** 20 x 30 cm Weight: 16 gr

Weight: 63 gr

# Sabhira Clutch

**Dimension:** 30 x 20 cm Weight: 97 gr





### Yoona Pouch

**Dimension:** 10 x 4,5 x 8 cm Weight: 16 gr

#### Anata Clutch





#### Ameera Pouch

**Dimension:** 20 x 2,5 x 8 cm Weight: 39 gr





#### Moncu Batik Pouch

**Dimension:** 20 x cm Weight: gr



#### Mike Sleeve

11" Dimension: 33 x 22 cm Weight: 111 gr

13" Dimension: 36,5 x 26,5 cm Weight: 156 gr

# Zendaya Clutch

**Dimension:** 25 x 16 cm Weight: 77 gr



# **Britney Pouch**

**Dimension:** 9,5 x 16 cm Weight: 19 gr



#### Coin Pouch

**Dimension:** 10 x 3,5 x 5 cm Weight: 15 gr

















# Passport Holder

**Dimension:** 20 x 4 cm Weight: 20 gr



#### Name Card Purse

**Dimension:** 120 x 2,5 x 8 cm Weight: 21 gr

#### Refillable Book

**Dimension:** 17 x 1,5 x 22 cm Weight: 299 gr







Mini Journal

**Dimension:** 12,5 x 1,5 x 16 cm Weight: 130 gr



Jenna Book

**Dimension:** 20 x 2,5 x 8 cm Weight: 270 gr



**Dimension:** 20 x 3 x 4.5 cm Weight: 15 gr



**Dimension:** 19 x 5 x 7 cm Weight: 48 gr



# Throw Pillow

#### **Dimension:**

- 40 x 40 cm
- 50 x 50

#### Weight:

70 gr



Keraton Yogyakarta Series:





Colonial Trail of Kotagede Series:







Regular Products:









**Dimension:** 

150 x 40 cm Weight:

200 gr













# MEETING KIT - GIFT SET - SOUVENIR - COMPANY MERCHANDISE







#### PT. Lawe Adi Warna Etnika

Workshop: Krapyak Wetan RT.10