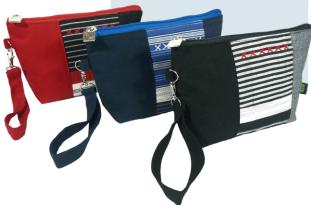

35 x 8 x 30 cm **Strap:** 155 x 3 cm **Weight:** 398 gr

# Snap Shopping Bag Dimension:







# Kirani Bag

#### **Dimension:**

36 x 40 cm **Strap:** 67 cm **Drop:** 32 cm



# Lanchy Bag

#### **Dimension:**

24 x 10 x 22 cm **Weight:** 156 gr

### Hoba Bag

#### **Dimension:**

35 x 8 x 35 cm **Strap:** 68 x 3,5 cm **Weight:** 224 gr





#### Monifa Clutch

**Dimension:** 30 x 21 cm Strap: 17 cm Weight: 110 gr





Weight: 110 gr

### Luisa Clutch

**Dimension:** 30 x 7 x 18 cm Weight: 95 gr

### Kusha Pouch

**Dimension:** 20 x 13 cm Weight: 40 gr





# Anza Pouch

Dimension:12 x 9 cm Weight: 20 gr

#### Sofea Pouch

**Dimension:** 11 x 3 x 9 cm Weight: 29 gr





# 23 x 7 x 14 cm Weight: 122 gr

#### Clemira Clutch

**Dimension:** 23 x 6 x14 cm **Strap:** 31 x 2 cm Weight: 87 gr





#### **Dimension:** 20 x 30 cm Weight: 16 gr

Weight: 63 gr

# Sabhira Clutch

**Dimension:** 30 x 20 cm Weight: 97 gr





### Yoona Pouch

**Dimension:** 10 x 4,5 x 8 cm Weight: 16 gr

#### Anata Clutch





#### Ameera Pouch

**Dimension:** 20 x 2,5 x 8 cm Weight: 39 gr





#### Moncu Batik Pouch

**Dimension:** 20 x cm Weight: gr



#### Mike Sleeve

11" Dimension: 33 x 22 cm Weight: 111 gr

13" Dimension: 36,5 x 26,5 cm Weight: 156 gr

# Zendaya Clutch

**Dimension:** 25 x 16 cm Weight: 77 gr



# **Britney Pouch**

**Dimension:** 9,5 x 16 cm Weight: 19 gr



#### Coin Pouch

**Dimension:** 10 x 3,5 x 5 cm Weight: 15 gr

















# Passport Holder

**Dimension:** 20 x 4 cm Weight: 20 gr



#### Name Card Purse

**Dimension:** 120 x 2,5 x 8 cm Weight: 21 gr

#### Refillable