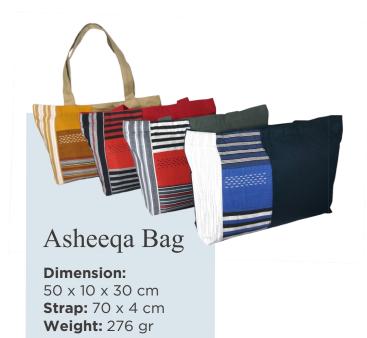

motives producing development.

LAWE gives some trainings as a form of women empowering program. LAWE gives product development training, natural dye training, to bussiness start-up training, LAWE Craft Class is LAWE's latest program in empowering women. It teaches housewifes and students in creating products from fabric waste, and this is free, no charge.

LAWE also receives internships. Until now there are students from School of Special Education, community Yoqvakarta: Plaven. Sawahlunto, West Sumatra; practical work and thesis students from various universities. LAWE latest internships student are Student from University of La Rochelle, France; and School of Special Education Pembina, Yogyakarta.

Conserving Indonesia Traditonal Hand-woven | Empowering Women









Weight: 265 gr

















# Almira Bag

#### **Dimension:**

35 x 8 x 30 cm **Strap:** 155 x 3 cm **Weight:** 398 gr

# Snap Shopping Bag Dimension:







# Kirani Bag

#### **Dimension:**

36 x 40 cm **Strap:** 67 cm **Drop:** 32 cm



# Lanchy Bag

#### **Dimension:**

24 x 10 x 22 cm **Weight:** 156 gr

### Hoba Bag

#### **Dimension:**

35 x 8 x 35 cm **Strap:** 68 x 3,5 cm **Weight:** 224 gr





#### Monifa Clutch

**Dimension:** 30 x 21 cm Strap: 17 cm Weight: 110 gr





Weight: 110 gr

### Luisa Clutch

**Dimension:** 30 x 7 x 18 cm Weight: 95 gr

### Kusha Pouch

**Dimension:** 20 x 13 cm Weight: 40 gr





# Anza Pouch

Dimension:12 x 9 cm Weight: 20 gr

#### Sofea Pouch

**Dimension:** 11 x 3 x 9 cm Weight: 29 gr





# 23 x 7 x 14 cm Weight: 122 gr

#### Clemira Clutch

**Dimension:** 23