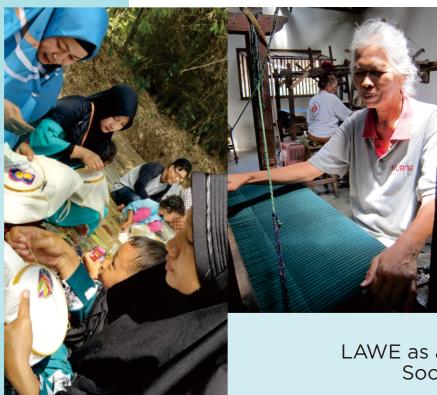

Right now, LAWE'S Sisterhood are in North Sumatra, Riau, South Sumatra, Lampung, Central Java, Bali, West Kalimantan, South Sulawesi, and West Nusa Tenggara.

LAWE as a Community Social Enterprise

As a community of social enterprise, LAWE has a social program focusing on developing the potential skill of the people who join LAWE. LAWE product design was created according to market needs and the ability of the artisans. LAWE standpoint is improvement the lives of artisans, not only the design value.

LAWE gives knowledge sharing to the artisans in order to achieves the mission of conserving traditional hand-woven. LAWE shares the knowledges about color harmony, color trend based on market needs, quality improvement hand-woven, and motives producing development.

LAWE gives some trainings as a form of women empowering program. LAWE gives product development training, natural dye training, to bussiness start-up training, LAWE Craft Class is LAWE's latest program in empowering women. It teaches housewifes and students in creating products from fabric waste, and this is free, no charge.

LAWE also receives internships. Until now there are students from School of Special Education, community Yoqvakarta: Plaven. Sawahlunto, West Sumatra; practical work and thesis students from various universities. LAWE latest internships student are Student from University of La Rochelle, France; and School of Special Education Pembina, Yogyakarta.