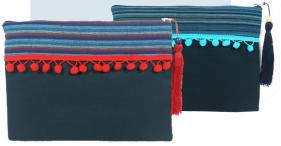

#### Monifa Clutch

**Dimension:** 30 x 21 cm Strap: 17 cm Weight: 110 gr

Weight: 110 gr