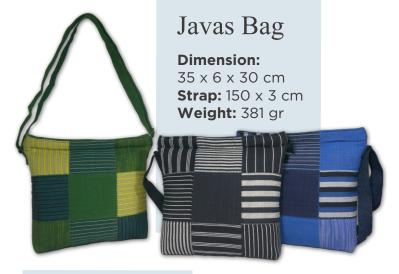

tural dye training, to bussiness start-up training, LAWE Craft Class is LAWE's latest program in empowering women. It teaches housewifes and students in creating products from fabric waste, and this is free, no charge.

LAWE also receives internships. Until now there are students from School of Special Education, community Yoqvakarta: Plaven. Sawahlunto, West Sumatra; practical work and thesis students from various universities. LAWE latest internships student are Student from University of La Rochelle, France; and School of Special Education Pembina, Yogyakarta.

Conserving Indonesia Traditonal Hand-woven | Empowering Women









Weight: 265 gr

















# Almira Bag

#### **Dimension:**

35 x 8 x 30 cm **Strap:** 155 x 3 cm **Weight:** 398 gr

# Snap Shopping Bag Dimension:







# Kirani Bag

#### **Dimension:**

36 x 40 cm **Strap:** 67 cm **Drop:** 32 cm



# Lanchy Bag

#### **Dimension:**

24 x 10 x 22 cm **Weight:** 156 gr

### Hoba Bag

#### **Dimension:**

35 x 8 x 35 cm **Strap:** 68 x 3,5 cm **Weight:** 224 gr





#### Monifa Clutch

**Dimension:** 30 x 21 cm Strap: 17 cm Weight: 110 gr





Weight: 110 gr

### Luisa Clutch

**Dimension:** 30 x 7 x 18 cm Weight: 95 gr

### Kusha Pouch

**Dimension:** 20 x 13 cm Weight: 40 gr





# Anza Pouch

Dimension:12 x 9 cm Weight: 20 gr

#### Sofea Pouch

**Dimension:** 11 x 3 x 9 cm Weight: 29 gr





# 23 x 7 x 14 cm Weight: 122 gr

#### Clemira Clutch

**Dimension:** 23 x 6 x14 cm **Strap:** 31 x 2 cm Weight: 87 gr





#### **Dimension:** 20 x 30 cm Weight: 16 gr

Weight: 63 gr

# Sabhira Clutch

**Dimensi