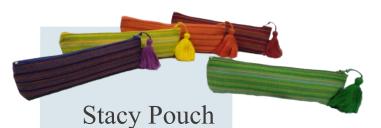

### Kusha Pouch

**Dimension:** 20 x 13 cm Weight: 40 gr

# Anza Pouch

Dimension:12 x 9 cm Weight: 20 gr

#### Sofea Pouch

**Dimension:** 11 x 3 x 9 cm Weight: 29 gr

### Yoona Pouch

**Dimension:** 10 x 4,5 x 8 cm Weight: 16 gr