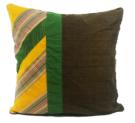

# Throw Pillow

#### **Dimension:**

- 40 x 40 cm
- 50 x 50

#### Weight:

70 gr

Keraton Yogyakarta Series:

Colonial Trail of Kotagede Series:

Regular Products:

**Dimension:** 

150 x 40 cm Weight:

200 gr