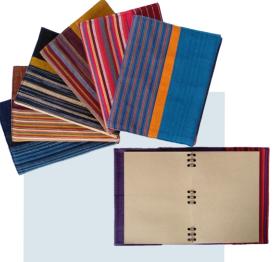

#### Refillable Book

**Dimension:** 17 x 1,5 x 22 cm Weight: 299 gr

Mini Journal

**Dimension:** 12,5 x 1,5 x 16 cm Weight: 130 gr

Jenna Book

**Dimension:** 20 x 2,5 x 8 cm Weight: 270 gr

**Dimension:** 20 x 3 x 4.5 cm Weight: 15 gr