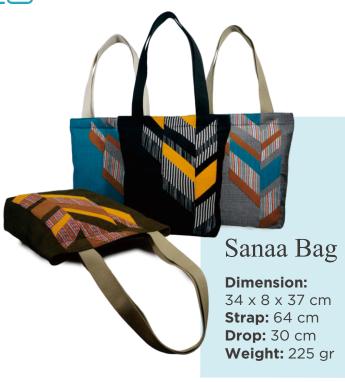

ovement hand-woven, and motives producing development.

LAWE gives some trainings as a form of women empowering program. LAWE gives product development training, natural dye training, to bussiness start-up training, LAWE Craft Class is LAWE's latest program in empowering women. It teaches housewifes and students in creating products from fabric waste, and this is free, no charge.

LAWE also receives internships. Until now there are students from School of Special Education, community Yoqvakarta: Plaven. Sawahlunto, West Sumatra; practical work and thesis students from various universities. LAWE latest internships student are Student from University of La Rochelle, France; and School of Special Education Pembina, Yogyakarta.

Conserving Indonesia Traditonal Hand-woven | Empowering Women









Weight: 265 gr

















# Almira Bag

#### **Dimension:**

35 x 8 x 30 cm **Strap:** 155 x 3 cm **Weight:** 398 gr

# Snap Shopping Bag Dimension:







# Kirani Bag

#### **Dimension:**

36 x 40 cm **Strap:** 67 cm **Drop:** 32 cm



# Lanchy Bag

#### **Dimension:**

24 x 10 x 22 cm **Weight:** 156 gr

### Hoba Bag

#### **Dimension:**

35 x 8 x 35 cm **Strap:** 68 x 3,5 cm **Weight:** 224 gr





#### Monifa Clutch

**Dimension:** 30 x 21 cm Strap: 17 cm Weight: 110 gr





Weight: 110 gr

### Luisa Clutch

**Dimension:** 30 x 7 x 18 cm Weight: 95 gr

### Kusha Pouch

**Dimension:** 20 x 13 cm Weight: 40 gr





# Anza Pouch

Dimension:12 x 9 cm Weight: 20 gr

#### Sofea Pouch

**Dimension:** 11 x 3 x 9 cm Weight: 29 gr





# 23 x 7 x 14 cm Weight: 122 gr

#### Clemira C