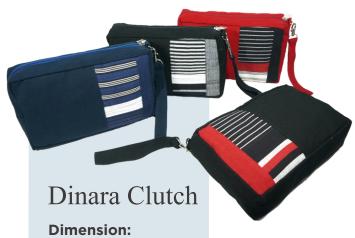

esia Traditonal Hand-woven | Empowering Women









Weight: 265 gr

















# Almira Bag

#### **Dimension:**

35 x 8 x 30 cm **Strap:** 155 x 3 cm **Weight:** 398 gr

# Snap Shopping Bag Dimension:







# Kirani Bag

#### **Dimension:**

36 x 40 cm **Strap:** 67 cm **Drop:** 32 cm



# Lanchy Bag

#### **Dimension:**

24 x 10 x 22 cm **Weight:** 156 gr

### Hoba Bag

#### **Dimension:**

35 x 8 x 35 cm **Strap:** 68 x 3,5 cm **Weight:** 224 gr





#### Monifa Clutch

**Dimension:** 30 x 21 cm Strap: 17 cm Weight: 110 gr





Weight: 110 gr

### Luisa Clutch

**Dimension:** 30 x 7 x 18 cm Weight: 95 gr

### Kusha Pouch

**Dimension:** 20 x 13 cm Weight: 40 gr





# Anza Pouch

Dimension:12 x 9 cm Weight: 20 gr

#### Sofea Pouch

**Dimension:** 11 x 3 x 9 cm Weight: 29 gr





# 23 x 7 x 14 cm Weight: 122 gr

#### Clemira Clutch

**Dimension:** 23 x 6 x14 cm **Strap:** 31 x 2 cm Weight: 87 gr





#### **Dimension:** 20 x 30 cm Weight: 16 gr

Weight: 63 gr

# Sabhira Clutch

**Dimension:** 30 x 20 cm Weight: 97 gr





### Yoona Pouch

**Dimension:** 10 x 4,5 x 8 cm Weight: 16 gr

#### Anata Clutch





#### Ameera Pouch

**Dimension:** 20 x 2,5 x 8 cm Weight: 39 gr





#### Moncu Batik Pouch

**Dimension:** 20 x cm Weight: gr



#### Mike Sleeve

11" Dimension: 33 x 22 cm Weight: 111 gr

13" Dimension: 36,5 x 26,5 cm Weight: 156 gr

# Zendaya Clutch

**Dimension:** 25 x 16 cm Weight: 77 gr



# **Britney Pouch**

**Dimension:** 9,5 x 16 cm Weight: 19 gr



#### Coin Pouch

**Dimension:** 10 x 3,5 x 5 cm Weight: 15 gr

















# Passport Holder

**Dim