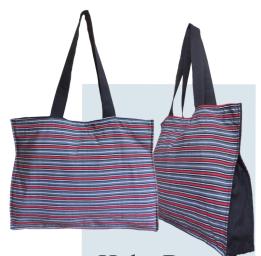

ral dye training, to bussiness start-up training, LAWE Craft Class is LAWE's latest program in empowering women. It teaches housewifes and students in creating products from fabric waste, and this is free, no charge.

LAWE also receives internships. Until now there are students from School of Special Education, community Yoqvakarta: Plaven. Sawahlunto, West Sumatra; practical work and thesis students from various universities. LAWE latest internships student are Student from University of La Rochelle, France; and School of Special Education Pembina, Yogyakarta.

Conserving Indonesia Traditonal Hand-woven | Empowering Women









Weight: 265 gr

















# Almira Bag

#### **Dimension:**

35 x 8 x 30 cm **Strap:** 155 x 3 cm **Weight:** 398 gr

# Snap Shopping Bag Dimension:







# Kirani Bag

#### **Dimension:**

36 x 40 cm **Strap:** 67 cm **Drop:** 32 cm



# Lanchy Bag

#### **Dimension:**

24 x 10 x 22 cm **Weight:** 156 gr

### Hoba Bag

#### **Dimension:**

35 x 8 x 35 cm **Strap:** 68 x 3,5 cm **Weight:** 224 gr





#### Monifa Clutch

**Dimension:** 30 x 21 cm Strap: 17 cm Weight: 110 gr





Weight: 110 gr

### Luisa Clutch

**Dimension:** 30 x 7 x 18 cm Weight: 95 gr

### Kusha Pouch

**Dimension:** 20 x 13 cm Weight: 40 gr





# Anza Pouch

Dimension:12 x 9 cm Weight: 20 gr

#### Sofea Pouch

**Dimension:** 11 x 3 x 9 cm Weight: 29 gr





# 23 x 7 x 14 cm Weight: 122 gr

#### Clemira Clutch

**Dimension:** 23 x 6 x14 cm **Strap:** 31 x 2 cm Weight: 87 gr





#### **Dimension:** 20 x 30 cm Weight: 16 gr

Weight: 63 gr

# Sabhira Clutch

**Dimension