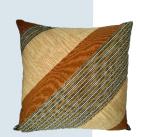

# Throw Pillow

#### **Dimension:**

- 40 x 40 cm
- 50 x 50

#### Weight:

70 gr

Keraton Yogyakarta Series:

Colonial Trail of Kotagede Series:

Regular Products:

**Dimension:** 

150 x 40 cm Weight:

200 gr