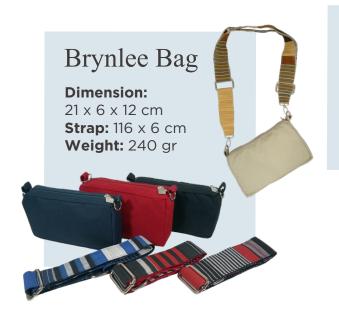

s producing development.

LAWE gives some trainings as a form of women empowering program. LAWE gives product development training, natural dye training, to bussiness start-up training, LAWE Craft Class is LAWE's latest program in empowering women. It teaches housewifes and students in creating products from fabric waste, and this is free, no charge.

LAWE also receives internships. Until now there are students from School of Special Education, community Yoqvakarta: Plaven. Sawahlunto, West Sumatra; practical work and thesis students from various universities. LAWE latest internships student are Student from University of La Rochelle, France; and School of Special Education Pembina, Yogyakarta.

Conserving Indonesia Traditonal Hand-woven | Empowering Women









Weight: 265 gr

















# Almira Bag

#### **Dimension:**

35 x 8 x 30 cm **Strap:** 155 x 3 cm **Weight:** 398 gr

# Snap Shopping Bag Dimension:







# Kirani Bag

#### **Dimension:**

36 x 40 cm **Strap:** 67 cm **Drop:** 32 cm



# Lanchy Bag

#### **Dimension:**

24 x 10 x 22 cm **Weight:** 156 gr

### Hoba Bag

#### **Dimension:**

35 x 8 x 35 cm **Strap:** 68 x 3,5 cm **Weight:** 224 gr





#### Monifa Clutch

**Dimension:** 30 x 21 cm Strap: 17 cm Weight: 110 gr





Weight: 110 gr

### Luisa Clutch

**Dimension:** 30 x 7 x 18 cm Weight: 95 gr

### Kusha Pouch

**Dimension:** 20 x 13 cm Weight: 40 gr





# Anza Pouch

Dimension:12 x 9 cm Weight: 20 gr

#### Sofea Pouch

**Dimension:** 11 x 3 x 9 cm Weight: 29 gr





# 23 x 7 x 14 cm Weight: 122 gr

#### Clemira Clutch

**Dimension:** 23 x 6 x