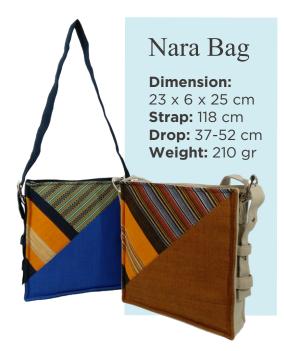

ement hand-woven, and motives producing development.

LAWE gives some trainings as a form of women empowering program. LAWE gives product development training, natural dye training, to bussiness start-up training, LAWE Craft Class is LAWE's latest program in empowering women. It teaches housewifes and students in creating products from fabric waste, and this is free, no charge.

LAWE also receives internships. Until now there are students from School of Special Education, community Yoqvakarta: Plaven. Sawahlunto, West Sumatra; practical work and thesis students from various universities. LAWE latest internships student are Student from University of La Rochelle, France; and School of Special Education Pembina, Yogyakarta.

Conserving Indonesia Traditonal Hand-woven | Empowering Women









Weight: 265 gr

















# Almira Bag

#### **Dimension:**

35 x 8 x 30 cm **Strap:** 155 x 3 cm **Weight:** 398 gr

# Snap Shopping Bag Dimension:







# Kirani Bag

#### **Dimension:**

36 x 40 cm **Strap:** 67 cm **Drop:** 32 cm



# Lanchy Bag

#### **Dimension:**

24 x 10 x 22 cm **Weight:** 156 gr

### Hoba Bag

#### **Dimension:**

35 x 8 x 35 cm **Strap:** 68 x 3,5 cm **Weight:** 224 gr





#### Monifa Clutch

**Dimension:** 30 x 21 cm Strap: 17 cm Weight: 110 gr





Weight: 110 gr

### Luisa Clutch

**Dimension:** 30 x 7 x 18 cm Weight: 95 gr

### Kusha Pouch

**Dimension:** 20 x 13 cm Weight: 40 gr





# Anza Pouch

Dimension:12 x 9 cm Weight: 20 gr

#### Sofea Pouch

**Dimension:** 11 x 3 x 9 cm Weight: 29 gr





# 23 x 7 x 14 cm Weight: 122 gr

#### Clemira Clu