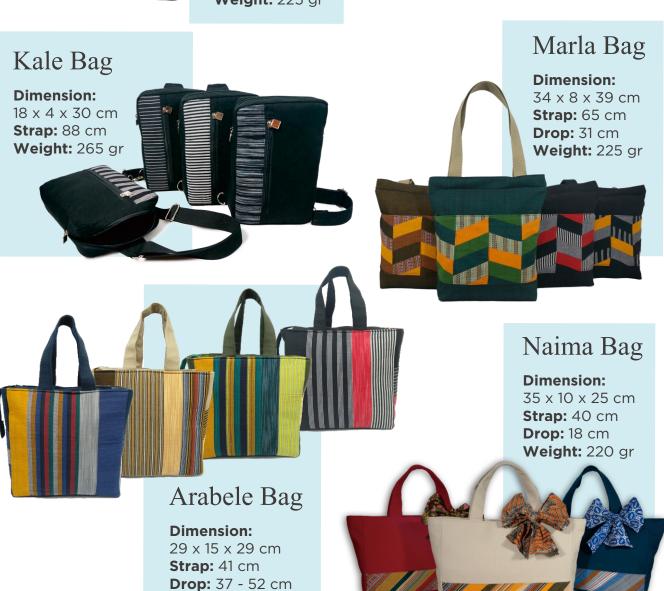

ent hand-woven, and motives producing development.

LAWE gives some trainings as a form of women empowering program. LAWE gives product development training, natural dye training, to bussiness start-up training, LAWE Craft Class is LAWE's latest program in empowering women. It teaches housewifes and students in creating products from fabric waste, and this is free, no charge.

LAWE also receives internships. Until now there are students from School of Special Education, community Yoqvakarta: Plaven. Sawahlunto, West Sumatra; practical work and thesis students from various universities. LAWE latest internships student are Student from University of La Rochelle, France; and School of Special Education Pembina, Yogyakarta.

Conserving Indonesia Traditonal Hand-woven | Empowering Women









Weight: 265 gr

















# Almira Bag

#### **Dimension:**

35 x 8 x 30 cm **Strap:** 155 x 3 cm **Weight:** 398 gr

# Snap Shopping Bag Dimension:







# Kirani Bag

#### **Dimension:**

36 x 40 cm **Strap:** 67 cm **Drop:** 32 cm



# Lanchy Bag

#### **Dimension:**

24 x 10 x 22 cm **Weight:** 156 gr

### Hoba Bag

#### **Dimension:**

35 x 8 x 35 cm **Strap:** 68 x 3,5 cm **Weight:** 224 gr





#### Monifa Clutch

**Dimension:** 30 x 21 cm Strap: 17 cm Weight: 110 gr





Weight: 110 gr

### Luisa Clutch

**Dimension:** 30 x 7 x 18 cm Weight: 95 gr

### Kusha Pouch

**Dimension:** 20 x 13 cm Weight: 40 gr





# Anza Pouch

Dimension:12 x 9 cm Weight: 20 gr

#### Sofea Pouch

**Dimension:** 11 x 3 x 9 cm Weight: 29 gr





# 23 x 7 x 14 cm Weight: 122 gr

#### Clemira Clutc