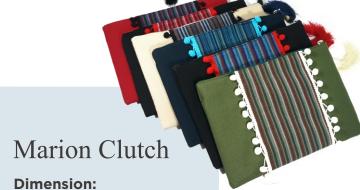

#### Monifa Clutch

**Dimension:** 30 x 21 cm Strap: 17 cm Weight: 110 gr

Weight: 110 gr