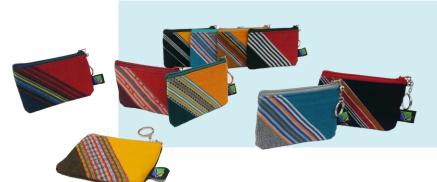

### Kusha Pouch

**Dimension:** 20 x 13 cm Weight: 40 gr

# Anza Pouch

Dimension:12 x 9 cm Weight: 20 gr

#### Sofea Pouch

**Dimension:** 11 x 3 x 9 cm Weight: 29 gr