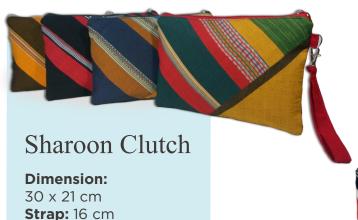

#### Monifa Clutch

**Dimension:** 30 x 21 cm Strap: 17 cm Weight: 110 gr

Weight: 110 gr