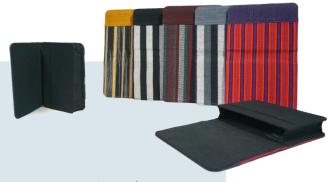

#### Refillable Book

**Dimension:** 17 x 1,5 x 22 cm Weight: 299 gr

Mini Journal

**Dimension:** 12,5 x 1,5 x 16 cm Weight: 130 gr

Jenna Book

**Dimension:** 20 x 2,5 x 8 cm Weight: 270 gr

**Dimension:** 20 x 3 x 4.5 cm Weight: 15 gr