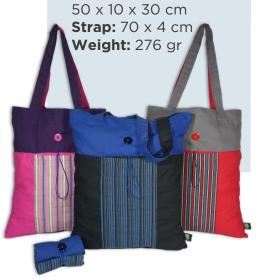

natural dye training, to bussiness start-up training, LAWE Craft Class is LAWE's latest program in empowering women. It teaches housewifes and students in creating products from fabric waste, and this is free, no charge.

LAWE also receives internships. Until now there are students from School of Special Education, community Yoqvakarta: Plaven. Sawahlunto, West Sumatra; practical work and thesis students from various universities. LAWE latest internships student are Student from University of La Rochelle, France; and School of Special Education Pembina, Yogyakarta.

Conserving Indonesia Traditonal Hand-woven | Empowering Women









Weight: 265 gr

















# Almira Bag

#### **Dimension:**

35 x 8 x 30 cm **Strap:** 155 x 3 cm **Weight:** 398 gr

# Snap Shopping Bag Dimension:







# Kirani Bag

#### **Dimension:**

36 x 40 cm **Strap:** 67 cm **Drop:** 32 cm



# Lanchy Bag

#### **Dimension:**

24 x 10 x 22 cm **Weight:** 156 gr

### Hoba Bag

#### **Dimension:**

35 x 8 x 35 cm **Strap:** 68 x 3,5 cm **Weight:** 224 gr





#### Monifa Clutch

**Dimension:** 30 x 21 cm Strap: 17 cm Weight: 110 gr





Weight: 110 gr

### Luisa Clutch

**Dimension:** 30 x 7 x 18 cm Weight: 95 gr

### Kusha Pouch

**Dimension:** 20 x 13 cm Weight: 40 gr





# Anza Pouch

Dimension:12 x 9 cm Weight: 20 gr

#### Sofea Pouch

**Dimension:** 11 x 3 x 9 cm Weight: 29 gr





# 23 x 7 x 14 cm Weight: 122 gr

#### Clemira Clutch

**Dimension:** 23 x 6 x14 cm **Strap:** 31 x 2 cm Weight: 87 gr





#### **Dimension:** 20 x 30 cm Weight: 16 gr

Weight: 63 gr

# Sabhira Clutch

**Dimen