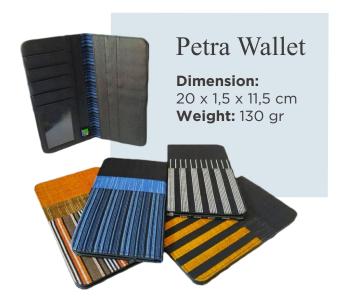

1 x 3 x 9 cm Weight: 29 gr





# 23 x 7 x 14 cm Weight: 122 gr

#### Clemira Clutch

**Dimension:** 23 x 6 x14 cm **Strap:** 31 x 2 cm Weight: 87 gr





#### **Dimension:** 20 x 30 cm Weight: 16 gr

Weight: 63 gr

# Sabhira Clutch

**Dimension:** 30 x 20 cm Weight: 97 gr





### Yoona Pouch

**Dimension:** 10 x 4,5 x 8 cm Weight: 16 gr

#### Anata Clutch





#### Ameera Pouch

**Dimension:** 20 x 2,5 x 8 cm Weight: 39 gr





#### Moncu Batik Pouch

**Dimension:** 20 x cm Weight: gr



#### Mike Sleeve

11" Dimension: 33 x 22 cm Weight: 111 gr

13" Dimension: 36,5 x 26,5 cm Weight: 156 gr

# Zendaya Clutch

**Dimension:** 25 x 16 cm Weight: 77 gr



# **Britney Pouch**

**Dimension:** 9,5 x 16 cm Weight: 19 gr



#### Coin Pouch

**Dimension:** 10 x 3,5 x 5 cm Weight: 15 gr

















# Passport Holder

**Dimension:** 20 x 4 cm Weight: 20 gr



#### Name Card Purse

**Dimension:** 120 x 2,5 x 8 cm Weight: 21 gr

#### Refillable Book

**Dimension:** 17 x 1,5 x 22 cm Weight: 299 gr







Mini Journal

**Dimension:** 12,5 x 1,5 x 16 cm Weight: 130 gr



Jenna Book

**Dimension:** 20 x 2,5 x 8 cm Weight: 270 gr



**Dimension:** 20 x 3 x 4.5 cm Weight: 15 gr



**Dimension:** 19 x 5 x 7 cm Weight: 48 gr



# Throw Pillow

#### **Dimension:**

- 40 x 40 cm
- 50 x 50

#### Weight:

70 gr



Keraton Yogyakarta Series:





Colonial Trail of Kotagede Series:







Regular Products:









**Dimension:** 

150 x 40 cm Weight:

200 gr













# MEETING KIT - GIFT SET - SOUVENIR - COMPANY MERCHANDISE







#### PT. Lawe Adi Warna Etnika

Workshop: Krapyak Wetan RT.