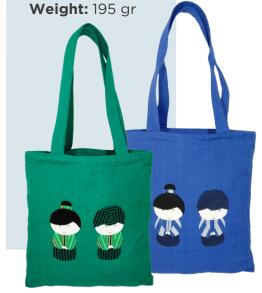

t program in empowering women. It teaches housewifes and students in creating products from fabric waste, and this is free, no charge.

LAWE also receives internships. Until now there are students from School of Special Education, community Yoqvakarta: Plaven. Sawahlunto, West Sumatra; practical work and thesis students from various universities. LAWE latest internships student are Student from University of La Rochelle, France; and School of Special Education Pembina, Yogyakarta.

Conserving Indonesia Traditonal Hand-woven | Empowering Women









Weight: 265 gr

















# Almira Bag

#### **Dimension:**

35 x 8 x 30 cm **Strap:** 155 x 3 cm **Weight:** 398 gr

# Snap Shopping Bag Dimension:







# Kirani Bag

#### **Dimension:**

36 x 40 cm **Strap:** 67 cm **Drop:** 32 cm



# Lanchy Bag

#### **Dimension:**

24 x 10 x 22 cm **Weight:** 156 gr

### Hoba Bag

#### **Dimension:**

35 x 8 x 35 cm **Strap:** 68 x 3,5 cm **Weight:** 224 gr





#### Monifa Clutch

**Dimension:** 30 x 21 cm Strap: 17 cm Weight: 110 gr





Weight: 110 gr

### Luisa Clutch

**Dimension:** 30 x 7 x 18 cm Weight: 95 gr

### Kusha Pouch

**Dimension:** 20 x 13 cm Weight: 40 gr





# Anza Pouch

Dimension:12 x 9 cm Weight: 20 gr

#### Sofea Pouch

**Dimension:** 11 x 3 x 9 cm Weight: 29 gr





# 23 x 7 x 14 cm Weight: 122 gr

#### Clemira Clutch

**Dimension:** 23 x 6 x14 cm **Strap:** 31 x 2 cm Weight: 87 gr





#### **Dimension:** 20 x 30 cm Weight: 16 gr

Weight: 63 gr

# Sabhira Clutch

**Dimension:** 30 x 20 cm Weight: 97 gr





### Yoona Pouch

**Dimension:** 10 x 4,5 x 8 cm