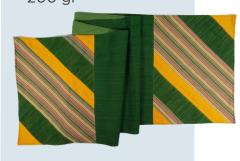

#### Weight:

70 gr

Keraton Yogyakarta Series:

Colonial Trail of Kotagede Series:

Regular Products:

**Dimension:** 

150 x 40 cm Weight:

200 gr