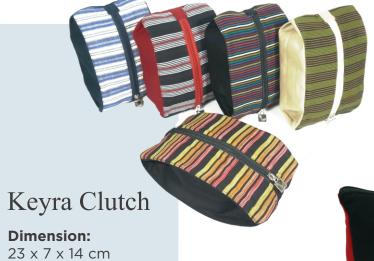

:**

36 x 40 cm **Strap:** 67 cm **Drop:** 32 cm



# Lanchy Bag

#### **Dimension:**

24 x 10 x 22 cm **Weight:** 156 gr

### Hoba Bag

#### **Dimension:**

35 x 8 x 35 cm **Strap:** 68 x 3,5 cm **Weight:** 224 gr





#### Monifa Clutch

**Dimension:** 30 x 21 cm Strap: 17 cm Weight: 110 gr





Weight: 110 gr

### Luisa Clutch

**Dimension:** 30 x 7 x 18 cm Weight: 95 gr

### Kusha Pouch

**Dimension:** 20 x 13 cm Weight: 40 gr





# Anza Pouch

Dimension:12 x 9 cm Weight: 20 gr

#### Sofea Pouch

**Dimension:** 11 x 3 x 9 cm Weight: 29 gr





# 23 x 7 x 14 cm Weight: 122 gr

#### Clemira Clutch

**Dimension:** 23 x 6 x14 cm **Strap:** 31 x 2 cm Weight: 87 gr





#### **Dimension:** 20 x 30 cm Weight: 16 gr

Weight: 63 gr

# Sabhira Clutch

**Dimension:** 30 x 20 cm Weight: 97 gr





### Yoona Pouch

**Dimension:** 10 x 4,5 x 8 cm Weight: 16 gr

#### Anata Clutch





#### Ameera Pouch

**Dimension:** 20 x 2,5 x 8 cm Weight: 39 gr





#### Moncu Batik Pouch

**Dimension:** 20 x cm Weight: gr



#### Mike Sleeve

11" Dimension: 33 x 22 cm Weight: 111 gr

13" Dimension: 36,5 x 26,5 cm Weight: 156 gr

# Zendaya Clutch

**Dimension:** 25 x 16 cm Weight: 77 gr



# **Britney Pouch**

**Dimension:** 9,5 x 16 cm Weight: 19 gr



#### Coin Pouch

**Dimension:** 10 x 3,5 x 5 cm Weight: 15 gr

















# Passport Holder

**Dimension:** 20 x 4 cm Weight: 20 gr



#### Name Card Purse

**Dimension:** 120 x 2,5 x 8 cm Weight: 21 gr

#### Refillable Book

**Dimension:** 17 x 1,5 x 22 cm Weight: 299 gr







Mini Journal

**Dimension:** 12,5 x 1,5 x 16 cm Weight: 130 gr