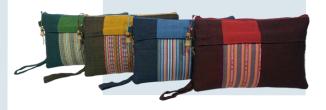

#### Mike Sleeve

11" Dimension: 33 x 22 cm Weight: 111 gr

13" Dimension: 36,5 x 26,5 cm Weight: 156 gr