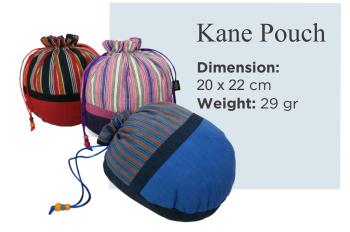

:**

35 x 8 x 35 cm **Strap:** 68 x 3,5 cm **Weight:** 224 gr





#### Monifa Clutch

**Dimension:** 30 x 21 cm Strap: 17 cm Weight: 110 gr





Weight: 110 gr

### Luisa Clutch

**Dimension:** 30 x 7 x 18 cm Weight: 95 gr

### Kusha Pouch

**Dimension:** 20 x 13 cm Weight: 40 gr





# Anza Pouch

Dimension:12 x 9 cm Weight: 20 gr

#### Sofea Pouch

**Dimension:** 11 x 3 x 9 cm Weight: 29 gr





# 23 x 7 x 14 cm Weight: 122 gr

#### Clemira Clutch

**Dimension:** 23 x 6 x14 cm **Strap:** 31 x 2 cm Weight: 87 gr





#### **Dimension:** 20 x 30 cm Weight: 16 gr

Weight: 63 gr

# Sabhira Clutch

**Dimension:** 30 x 20 cm Weight: 97 gr





### Yoona Pouch

**Dimension:** 10 x 4,5 x 8 cm Weight: 16 gr

#### Anata Clutch





#### Ameera Pouch

**Dimension:** 20 x 2,5 x 8 cm Weight: 39 gr





#### Moncu Batik Pouch

**Dimension:** 20 x cm Weight: gr



#### Mike Sleeve

11" Dimension: 33 x 22 cm Weight: 111 gr

13" Dimension: 36,5 x 26,5 cm Weight: 156 gr

# Zendaya Clutch

**Dimension:** 25 x 16 cm Weight: 77 gr



# **Britney Pouch**

**Dimension:** 9,5 x 16 cm Weight: 19 gr



#### Coin Pouch

**Dimension:** 10 x 3,5 x 5 cm Weight: 15 gr

















# Passport Holder

**Dimension:** 20 x 4 cm Weight: 20 gr



#### Name Card Purse

**Dimension:** 120 x 2,5 x 8 cm Weight: 21 gr

#### Refillable Book

**Dimension:** 17 x 1,5 x 22 cm Weight: 299 gr







Mini Journal

**Dimension:** 12,5 x 1,5 x 16 cm Weight: 130 gr



Jenna Book

**Dimension:** 20 x 2,5 x 8 cm Weight: 270 gr



**Dimension:** 20 x 3 x 4.5 cm Weight: 15 gr



**Dimension:** 19 x 5 x 7 cm Weight: 48 gr