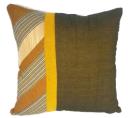

# Throw Pillow

#### **Dimension:**

- 40 x 40 cm
- 50 x 50

#### Weight:

70 gr

Keraton Yogyakarta Series:

Colonial Trail of Kotagede Series:

Regular Products:

**Dimension:** 

150 x 40 cm Weight:

200 gr