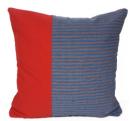

# Throw Pillow

#### **Dimension:**

- 40 x 40 cm
- 50 x 50

#### Weight:

70 gr

Keraton Yogyakarta Series:

Colonial Trail of Kotagede Series:

Regular Products:

**Dimension:** 

150 x 40 cm Weight:

200 gr