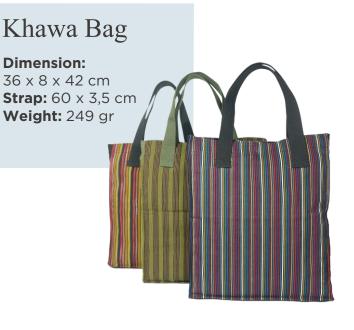

producing development.

LAWE gives some trainings as a form of women empowering program. LAWE gives product development training, natural dye training, to bussiness start-up training, LAWE Craft Class is LAWE's latest program in empowering women. It teaches housewifes and students in creating products from fabric waste, and this is free, no charge.

LAWE also receives internships. Until now there are students from School of Special Education, community Yoqvakarta: Plaven. Sawahlunto, West Sumatra; practical work and thesis students from various universities. LAWE latest internships student are Student from University of La Rochelle, France; and School of Special Education Pembina, Yogyakarta.

Conserving Indonesia Traditonal Hand-woven | Empowering Women









Weight: 265 gr

















# Almira Bag

#### **Dimension:**

35 x 8 x 30 cm **Strap:** 155 x 3 cm **Weight:** 398 gr

# Snap Shopping Bag Dimension:







# Kirani Bag

#### **Dimension:**

36 x 40 cm **Strap:** 67 cm **Drop:** 32 cm



# Lanchy Bag

#### **Dimension:**

24 x 10 x 22 cm **Weight:** 156 gr

### Hoba Bag

#### **Dimension:**

35 x 8 x 35 cm **Strap:** 68 x 3,5 cm **Weight:** 224 gr





#### Monifa Clutch

**Dimension:** 30 x 21 cm Strap: 17 cm Weight: 110 gr





Weight: 110 gr

### Luisa Clutch

**Dimension:** 30 x 7 x 18 cm Weight: 95 gr

### Kusha Pouch

**Dimension:** 20 x 13 cm Weight: 40 gr





# Anza Pouch

Dimension:12 x 9 cm Weight: 20 gr

#### Sofea Pouch

**Dimension:** 11 x 3 x 9 cm Weight: 29 gr





# 23 x 7 x 14 cm Weight: 122 gr

#### Clemira Clutch

**Dimension:** 23 x 6 x14