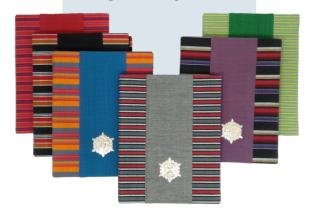

#### Refillable Book

**Dimension:** 17 x 1,5 x 22 cm Weight: 299 gr

Mini Journal

**Dimension:** 12,5 x 1,5 x 16 cm Weight: 130 gr

Jenna Book

**Dimension:** 20 x 2,5 x 8 cm Weight: 270 gr

**Dimension:** 20 x 3 x 4.5 cm Weight: 15 gr