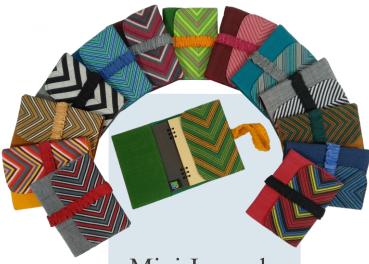

#### Refillable Book

**Dimension:** 17 x 1,5 x 22 cm Weight: 299 gr

Mini Journal

**Dimension:** 12,5 x 1,5 x 16 cm Weight: 130 gr

Jenna Book

**Dimension:** 20 x 2,5 x 8 cm Weight: 270 gr

**Dimension:** 20 x 3 x 4.5 cm Weight: 15 gr