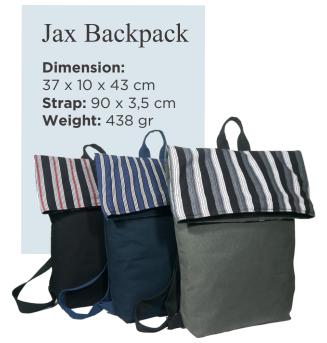

tives producing development.

LAWE gives some trainings as a form of women empowering program. LAWE gives product development training, natural dye training, to bussiness start-up training, LAWE Craft Class is LAWE's latest program in empowering women. It teaches housewifes and students in creating products from fabric waste, and this is free, no charge.

LAWE also receives internships. Until now there are students from School of Special Education, community Yoqvakarta: Plaven. Sawahlunto, West Sumatra; practical work and thesis students from various universities. LAWE latest internships student are Student from University of La Rochelle, France; and School of Special Education Pembina, Yogyakarta.

Conserving Indonesia Traditonal Hand-woven | Empowering Women









Weight: 265 gr

















# Almira Bag

#### **Dimension:**

35 x 8 x 30 cm **Strap:** 155 x 3 cm **Weight:** 398 gr

# Snap Shopping Bag Dimension:







# Kirani Bag

#### **Dimension:**

36 x 40 cm **Strap:** 67 cm **Drop:** 32 cm



# Lanchy Bag

#### **Dimension:**

24 x 10 x 22 cm **Weight:** 156 gr

### Hoba Bag

#### **Dimension:**

35 x 8 x 35 cm **Strap:** 68 x 3,5 cm **Weight:** 224 gr





#### Monifa Clutch

**Dimension:** 30 x 21 cm Strap: 17 cm Weight: 110 gr





Weight: 110 gr

### Luisa Clutch

**Dimension:** 30 x 7 x 18 cm Weight: 95 gr

### Kusha Pouch

**Dimension:** 20 x 13 cm Weight: 40 gr





# Anza Pouch

Dimension:12 x 9 cm Weight: 20 gr

#### Sofea Pouch

**Dimension:** 11 x 3 x 9 cm Weight: 29 gr





# 23 x 7 x 14 cm Weight: 122 gr

#### Clemira Clutch

**Dimension:** 23 x