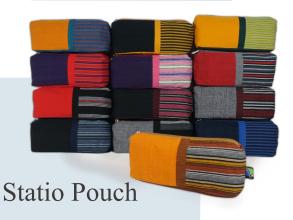

### Kusha Pouch

**Dimension:** 20 x 13 cm Weight: 40 gr

# Anza Pouch

Dimension:12 x 9 cm Weight: 20 gr

#### Sofea Pouch

**Dimension:** 11 x 3 x 9 cm Weight: 29 gr

### Yoona Pouch

**Dimension:** 10 x 4,5 x 8 cm Weight: 16 gr