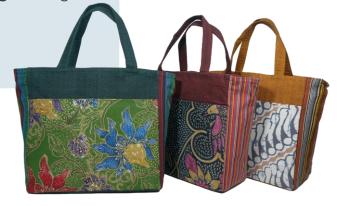

. Until now there are students from School of Special Education, community Yoqvakarta: Plaven. Sawahlunto, West Sumatra; practical work and thesis students from various universities. LAWE latest internships student are Student from University of La Rochelle, France; and School of Special Education Pembina, Yogyakarta.

Conserving Indonesia Traditonal Hand-woven | Empowering Women









Weight: 265 gr

















# Almira Bag

#### **Dimension:**

35 x 8 x 30 cm **Strap:** 155 x 3 cm **Weight:** 398 gr

# Snap Shopping Bag Dimension:







# Kirani Bag

#### **Dimension:**

36 x 40 cm **Strap:** 67 cm **Drop:** 32 cm



# Lanchy Bag

#### **Dimension:**

24 x 10 x 22 cm **Weight:** 156 gr

### Hoba Bag

#### **Dimension:**

35 x 8 x 35 cm **Strap:** 68 x 3,5 cm **Weight:** 224 gr





#### Monifa Clutch

**Dimension:** 30 x 21 cm Strap: 17 cm Weight: 110 gr





Weight: 110 gr

### Luisa Clutch

**Dimension:** 30 x 7 x 18 cm Weight: 95 gr

### Kusha Pouch

**Dimension:** 20 x 13 cm Weight: 40 gr





# Anza Pouch

Dimension:12 x 9 cm Weight: 20 gr

#### Sofea Pouch

**Dimension:** 11 x 3 x 9 cm Weight: 29 gr





# 23 x 7 x 14 cm Weight: 122 gr

#### Clemira Clutch

**Dimension:** 23 x 6 x14 cm **Strap:** 31 x 2 cm Weight: 87 gr





#### **Dimension:** 20 x 30 cm Weight: 16 gr

Weight: 63 gr

# Sabhira Clutch

**Dimension:** 30 x 20 cm Weight: 97 gr





### Yoona Pouch

**Dimension:** 10 x 4,5 x 8 cm Weight: 16 gr

#### Anata Clutch





#### Ameera Pouch

**Dimension:** 20 x 2,5 x 8 cm Weight: 39 gr





#### Moncu Batik Pouch

**Dimension:** 20 x cm Weight: gr