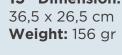

### Kusha Pouch

**Dimension:** 20 x 13 cm Weight: 40 gr

# Anza Pouch

Dimension:12 x 9 cm Weight: 20 gr

#### Sofea Pouch

**Dimension:** 11 x 3 x 9 cm Weight: 29 gr