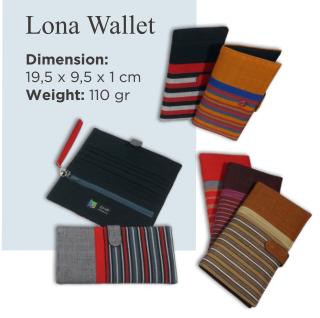

** 11 x 3 x 9 cm Weight: 29 gr





# 23 x 7 x 14 cm Weight: 122 gr

#### Clemira Clutch

**Dimension:** 23 x 6 x14 cm **Strap:** 31 x 2 cm Weight: 87 gr





#### **Dimension:** 20 x 30 cm Weight: 16 gr

Weight: 63 gr

# Sabhira Clutch

**Dimension:** 30 x 20 cm Weight: 97 gr





### Yoona Pouch

**Dimension:** 10 x 4,5 x 8 cm Weight: 16 gr

#### Anata Clutch





#### Ameera Pouch

**Dimension:** 20 x 2,5 x 8 cm Weight: 39 gr





#### Moncu Batik Pouch

**Dimension:** 20 x cm Weight: gr



#### Mike Sleeve

11" Dimension: 33 x 22 cm Weight: 111 gr

13" Dimension: 36,5 x 26,5 cm Weight: 156 gr

# Zendaya Clutch

**Dimension:** 25 x 16 cm Weight: 77 gr



# **Britney Pouch**

**Dimension:** 9,5 x 16 cm Weight: 19 gr



#### Coin Pouch

**Dimension:** 10 x 3,5 x 5 cm Weight: 15 gr

















# Passport Holder

**Dimension:** 20 x 4 cm Weight: 20 gr



#### Name Card Purse

**Dimension:** 120 x 2,5 x 8 cm Weight: 21 gr

#### Refillable Book

**Dimension:** 17 x 1,5 x 22 cm Weight: 299 gr







Mini Journal

**Dimension:** 12,5 x 1,5 x 16 cm Weight: 130 gr



Jenna Book

**Dimension:** 20 x 2,5 x 8 cm Weight: 270 gr



**Dimension:** 20 x 3 x 4.5 cm Weight: 15 gr



**Dimension:** 19 x 5 x 7 cm Weight: 48 gr



# Throw Pillow

#### **Dimension:**

- 40 x 40 cm
- 50 x 50

#### Weight:

70 gr



Keraton Yogyakarta Series:





Colonial Trail of Kotagede Series:







Regular Products:









**Dimension:** 

150 x 40 cm Weight:

200 gr













# MEETING KIT - GIFT SET - SOUVENIR - COMPANY MERCHANDISE







#### PT. Lawe Adi Warna Etnika

Workshop: Krapyak Wetan