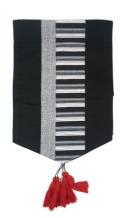

#### Weight:

70 gr

Keraton Yogyakarta Series:

Colonial Trail of Kotagede Series:

Regular Products:

**Dimension:** 

150 x 40 cm Weight:

200 gr