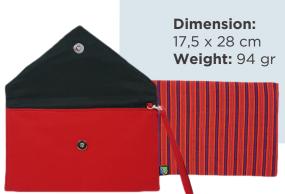

*

24 x 10 x 22 cm **Weight:** 156 gr

### Hoba Bag

#### **Dimension:**

35 x 8 x 35 cm **Strap:** 68 x 3,5 cm **Weight:** 224 gr





#### Monifa Clutch

**Dimension:** 30 x 21 cm Strap: 17 cm Weight: 110 gr





Weight: 110 gr

### Luisa Clutch

**Dimension:** 30 x 7 x 18 cm Weight: 95 gr

### Kusha Pouch

**Dimension:** 20 x 13 cm Weight: 40 gr





# Anza Pouch

Dimension:12 x 9 cm Weight: 20 gr

#### Sofea Pouch

**Dimension:** 11 x 3 x 9 cm Weight: 29 gr





# 23 x 7 x 14 cm Weight: 122 gr

#### Clemira Clutch

**Dimension:** 23 x 6 x14 cm **Strap:** 31 x 2 cm Weight: 87 gr





#### **Dimension:** 20 x 30 cm Weight: 16 gr

Weight: 63 gr

# Sabhira Clutch

**Dimension:** 30 x 20 cm Weight: 97 gr





### Yoona Pouch

**Dimension:** 10 x 4,5 x 8 cm Weight: 16 gr

#### Anata Clutch





#### Ameera Pouch

**Dimension:** 20 x 2,5 x 8 cm Weight: 39 gr





#### Moncu Batik Pouch

**Dimension:** 20 x cm Weight: gr



#### Mike Sleeve

11" Dimension: 33 x 22 cm Weight: 111 gr

13" Dimension: 36,5 x 26,5 cm Weight: 156 gr

# Zendaya Clutch

**Dimension:** 25 x 16 cm Weight: 77 gr



# **Britney Pouch**

**Dimension:** 9,5 x 16 cm Weight: 19 gr



#### Coin Pouch

**Dimension:** 10 x 3,5 x 5 cm Weight: 15 gr

















# Passport Holder

**Dimension:** 20 x 4 cm Weight: 20 gr



#### Name Card Purse

**Dimension:** 120 x 2,5 x 8 cm Weight: 21 gr

#### Refillable Book

**Dimension:** 17 x 1,5 x 22 cm Weight: 299 gr







Mini Journal

**Dimension:** 12,5 x 1,5 x 16 cm Weight: 130 gr



Jenna Book

**Dimension:** 20 x 2,5 x 8 cm Weight: 270 gr



**Dimension:** 20 x 3