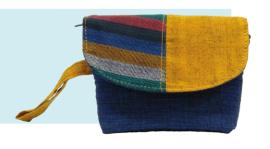

#### Clemira Clutch

**Dimension:** 23 x 6 x14 cm **Strap:** 31 x 2 cm Weight: 87 gr