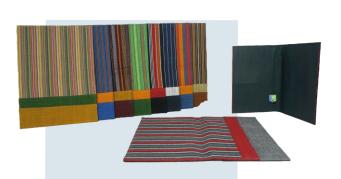

#### Refillable Book

**Dimension:** 17 x 1,5 x 22 cm Weight: 299 gr

Mini Journal

**Dimension:** 12,5 x 1,5 x 16 cm Weight: 130 gr

Jenna Book

**Dimension:** 20 x 2,5 x 8 cm Weight: 270 gr

**Dimension:** 20 x 3 x 4.5 cm Weight: 15 gr