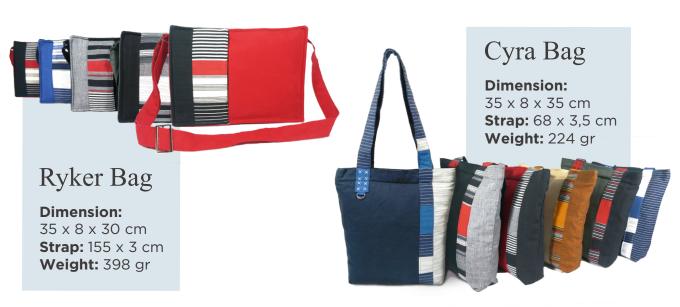

#### **Dimension:**

35 x 8 x 30 cm **Strap:** 155 x 3 cm **Weight:** 398 gr

#### **Dimension:**

35 x 8 x 35 cm **Strap:** 68 x 3,5 cm **Weight:** 224 gr