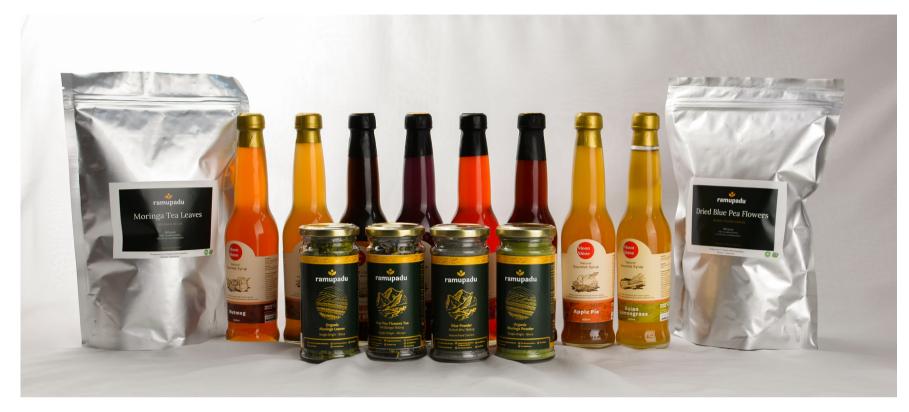

## NATURAL GOURMET SYRUP

## 300 ml (Retail size) 1000 ml (Food Service size)

- Natural
- Multipurpose
- Supporting Indonesian farmers
- Multipurpose, applicable for any kind of beverage, dessert, sweets, savory dishes making
- No artificial preservatives & additives

ASIAN LEMONGRASS
Water, Unrefined Cane Sugar, Lemongrass,
Chitosan, Pectin

PASSIONATE DRAGON
Water, Unrefined Cane Sugar, Dragon Fruit, Ginger,

Cinnamon, Sappan Wood, Cardamom, Chitosan, Pectin

Water, Unrefined Cane Sugar, Apple, Ginger,
Cinnamon, Cardamom, Clove, Anise Star,
Chitosan, Pectin

RELAXING BLUE
Water, Unrefined Cane Sugar, Nutmeg Skin,
Nutmeg, Blue Pea Flowers, Mace, Cinnamon,

Chitosan, Pectin

GINGER
Water, Unrefined Cane Sugar, Ginger,
Chitosan, Pectin

TROPICAL PURPLE

Water, Unrefined Cane Sugar, Pineapple, Ginger, Cinnamon, Blue Pea Flowers, Cloves, Chitosan, Pectin

NUTMEG

Water, Unrefined Cane Sugar, Nutmeg Skin,
Nutmeg, Mace, Cinnamon, Chitosan, Pectin