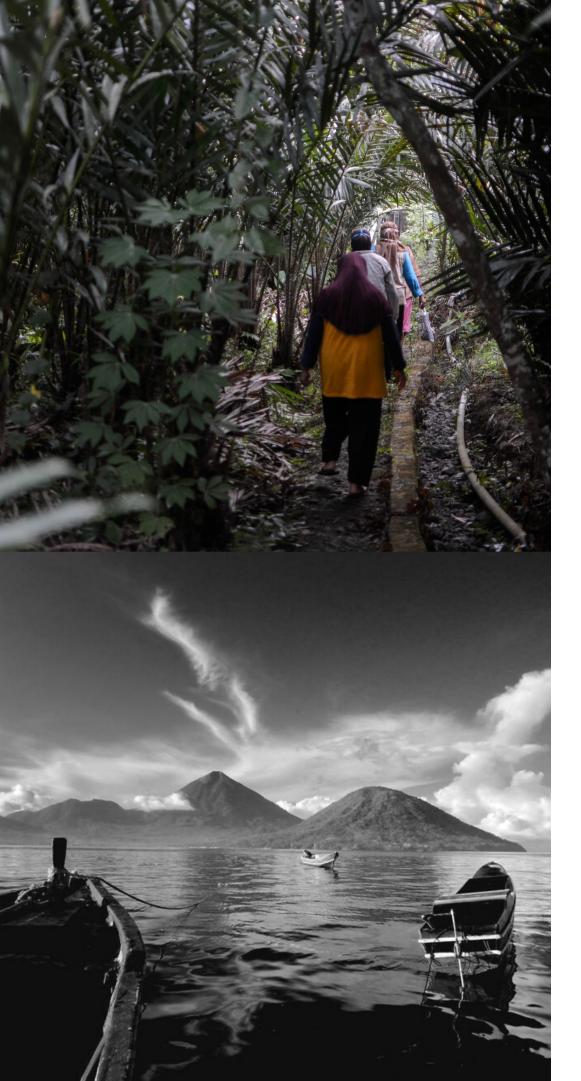

## COMMUNITY COLLABORATION COMMITMENT

Ramu Padu Nusantara is working collaboratively with women farmers community of Merapi Mount (Yogyakarta) and youth farmers community in Gunung Kidul. Together we build a strong and mutual collaborative works through sustainable agriculture that benefiting the stakeholders and its environments.