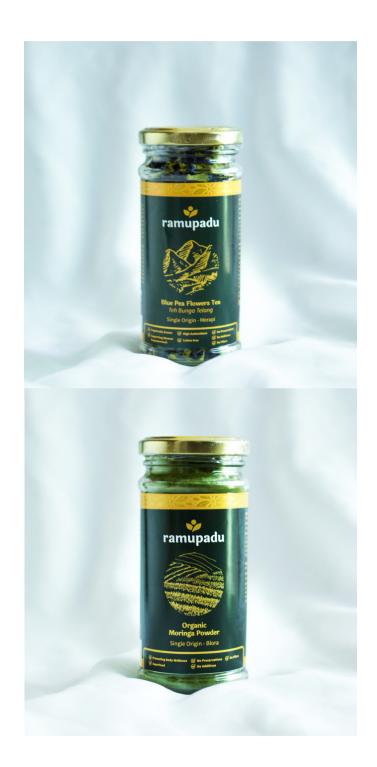

#### BLUE PEA FLOWERS TEA

15 gr (Retail size) 100 gr (Food Service size) 500 gr (Food Service size) Bulk Size

- Single Origin Merapi or Gunung Sewu
- Organically grown
- Supporting women and milenials farmers community
- Rich in antioxidant & nutrition

#### MORINGA POWDER

100 gr (Retail size) 500 gr (Food Service size) Bulk Size

- Single Origin Blora
- Organically grown
- Rich in antioxidant & nutrition