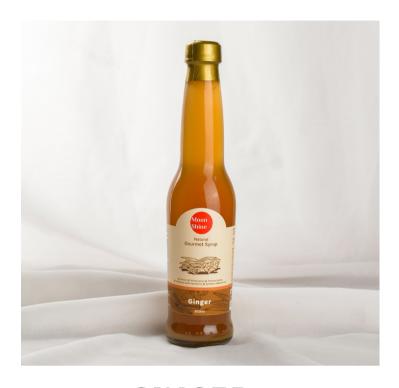

RELAXING BLUE
Water, Unrefined Cane Sugar, Nutmeg Skin,
Nutmeg, Blue Pea Flowers, Mace, Cinnamon,

Chitosan, Pectin

GINGER
Water, Unrefined Cane Sugar, Ginger,
Chitosan, Pectin

TROPICAL PURPLE

Water, Unrefined Cane Sugar, Pineapple, Ginger, Cinnamon, Blue Pea Flowers, Cloves, Chitosan, Pectin