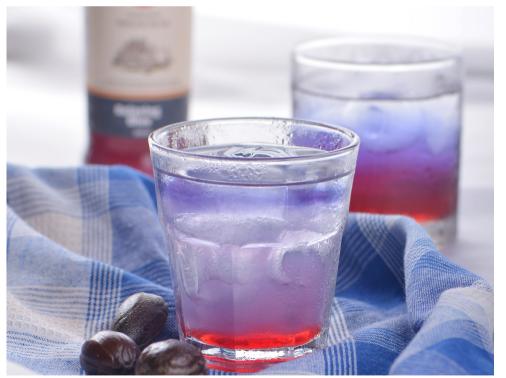

# SERVING SUGGESTION

- Apple Pie
- Asian Lemongrass
- Ginger
- Nutmeg
- Passionate Dragon
- Relaxing Blue
- Tropical Purple

### MOCKTAILS/JUICES/SODA/ **SMOOTHIES/LASSY/YOGURT**

- Apple Pie
- Asian Lemongrass
- Ginger
- Nutmeg

### **ICED & WARM**

- Apple Pie
- Asian Lemongrass WHITE TEA, GREEN TEA, **OOLONG & TISANES**
- Ginger
- Nutmeg
- Passionate Dragon
- Relaxing Blue
- Tropical Purple

- Apple Pie
- Asian Lemongrass
- Ginger
- Nutmeg

### MILK/ALMOND MILK/ **SOY MILK/COCONUT** MILK/RICE MILK

- Apple Pie
- Asian Lemongrass
- Ginger
- Nutmeg
- Passionate Dragon
- Relaxing Blue
- Tropical Purple

#### **COFFEE/COFFEE LATTE**

- Apple Pie
- Asian Lemongrass
- Ginger
- Nutmeg
- Passionate Dragon
- Relaxing Blue
- Tropical Purple