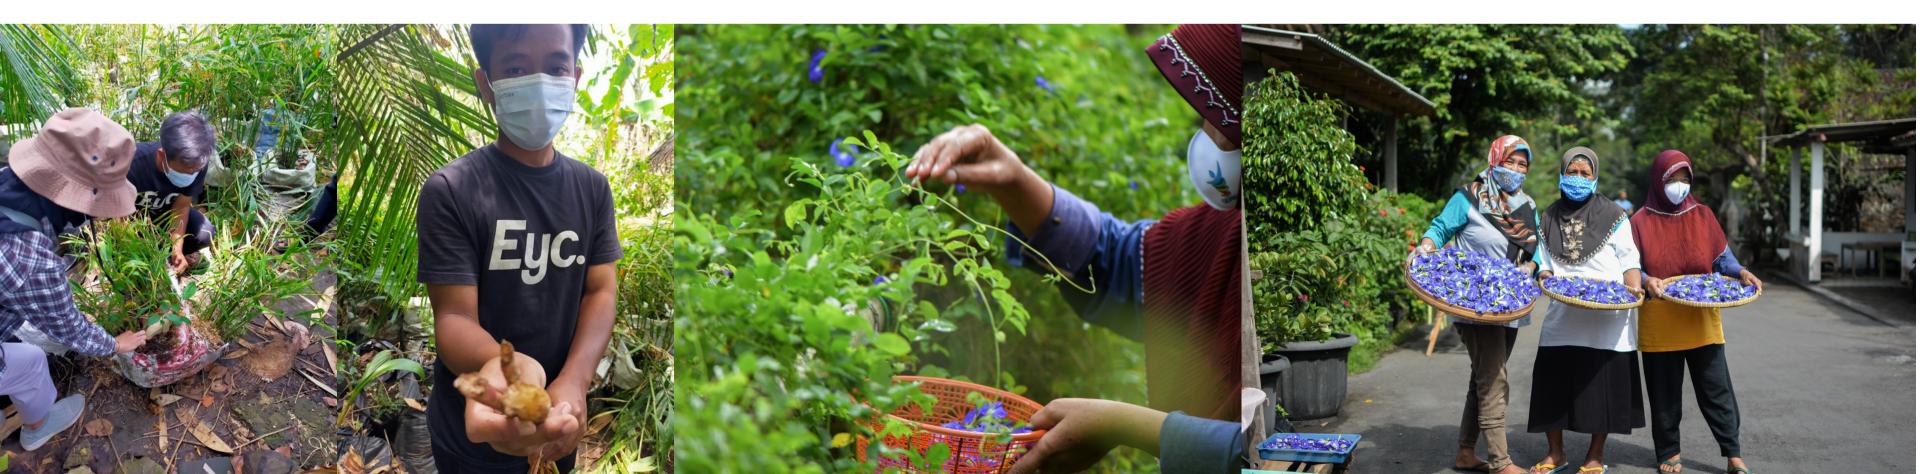

## COMMUNITY COLLABORATION COMMITMENT

Ramu Padu Nusantara is working collaboratively with women farmers community of Merapi Mount (Yogyakarta) and youth farmers community in Gunung Kidul. Together we build a strong and mutual collaborative works through sustainable agriculture that benefiting the stakeholders and its environments.

## THE FARMERS' DIGNITY

Indonesia is a tropical country that is surrounded by volcanoes and seas. Streched from Sabang to Merauke, the country is blessed by its nature. For centuries, Indonesia has been known as an agriculture country. There are many comodities those are harvested from the archipelago, from rice, spices, vegetables, fruits, etc.

The founders' love for Indonesian flavors and culinary has led the found of Ramu Padu Nusantara in 2019. Ramu Padu Nusantara added value to Indonesian's agricultural products through food innovations. Various natural ingredients are combined to deliver premium gourmet syrup under the brand "MoonShine". The exquisite delicacy of lemongrass, ginger, nutmeg, and other spices is now easy to savor. In addition, shelf-stable spices and herbs are provided under "Ramupadu" label.