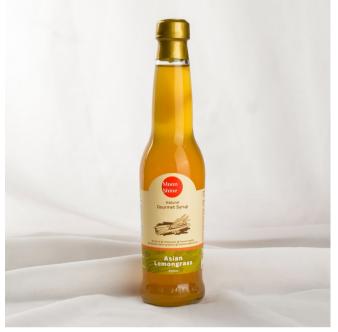

ASIAN LEMONGRASS
Water, Unrefined Cane Sugar, Lemongrass,
Chitosan, Pectin

PASSIONATE DRAGON
Water, Unrefined Cane Sugar, Dragon Fruit, Ginger,

Cinnamon, Sappan Wood, Cardamom, Chitosan, Pectin

Water, Unrefined Cane Sugar, Apple, Ginger,
Cinnamon, Cardamom, Clove, Anise Star,
Chitosan, Pectin