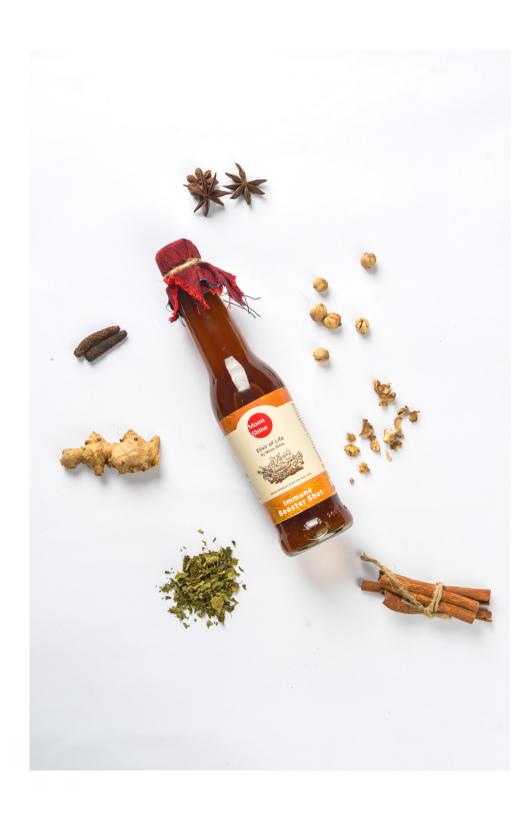

## IMMUNE BOOSTER SHOT

- Ayuverdic spices extract
- Immune booster
- Help warmth the body
- Rich in nutrition
- Tasty

300 ml (Retail size) 1000 ml (Food Service size)

Ingredients: ginger, turmeric, curcuma, lemongrass, cinnamon, moringa, long pepper, cardamom, black pepper, chitosan