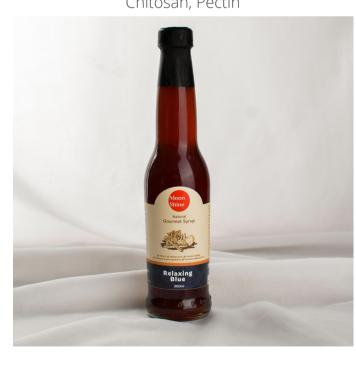

RELAXING BLUE
Water, Unrefined Cane Sugar, Nutmeg Skin,
Nutmeg, Blue Pea Flowers, Mace, Cinnamon,

Chitosan, Pectin

GINGER
Water, Unrefined Cane Sugar, Ginger,
Chitosan, Pectin

TROPICAL PURPLE

Water, Unrefined Cane Sugar, Pineapple, Ginger, Cinnamon, Blue Pea Flowers, Cloves, Chitosan, Pectin