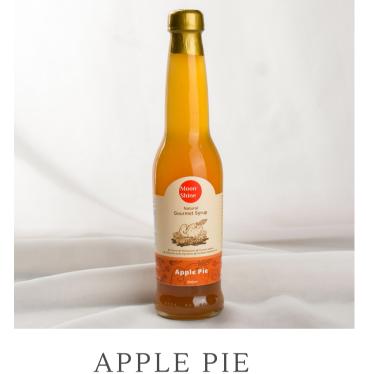

ASIAN LEMONGRASS
Water, Unrefined Cane Sugar, Lemongrass,
Chitosan, Pectin

PASSIONATE DRAGON
Water, Unrefined Cane Sugar, Dragon Fruit, Ginger,

Cinnamon, Sappan Wood, Cardamom, Chitosan, Pectin

Water, Unrefined Cane Sugar, Apple, Ginger,
Cinnamon, Cardamom, Clove, Anise Star,
Chitosan, Pectin