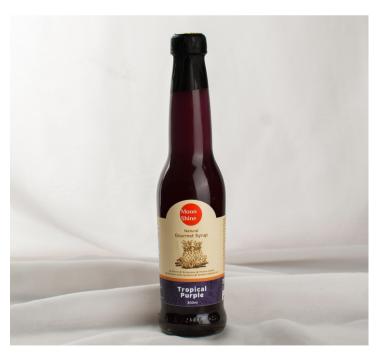

RELAXING BLUE
Water, Unrefined Cane Sugar, Nutmeg Skin,
Nutmeg, Blue Pea Flowers, Mace, Cinnamon,

Chitosan, Pectin

GINGER
Water, Unrefined Cane Sugar, Ginger,
Chitosan, Pectin

TROPICAL PURPLE

Water, Unrefined Cane Sugar, Pineapple, Ginger, Cinnamon, Blue Pea Flowers, Cloves, Chitosan, Pectin