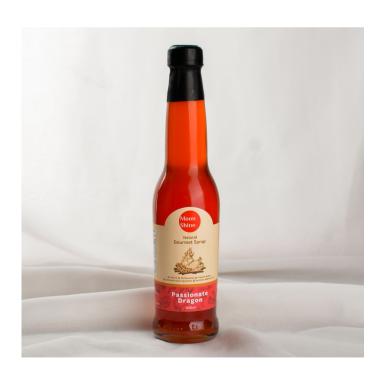

ASIAN LEMONGRASS
Water, Unrefined Cane Sugar, Lemongrass,
Chitosan, Pectin

PASSIONATE DRAGON
Water, Unrefined Cane Sugar, Dragon Fruit, Ginger,

Cinnamon, Sappan Wood, Cardamom, Chitosan, Pectin

Water, Unrefined Cane Sugar, Apple, Ginger,
Cinnamon, Cardamom, Clove, Anise Star,
Chitosan, Pectin