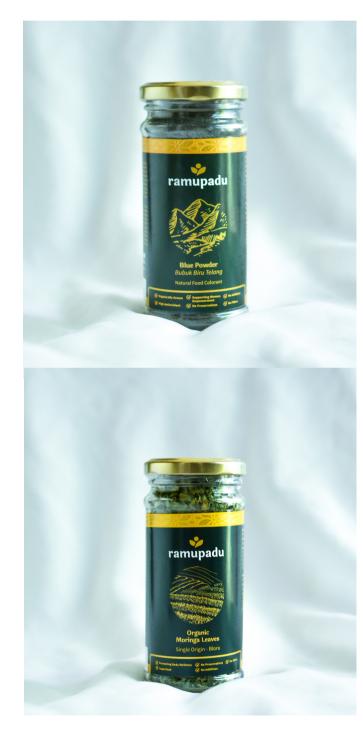

## BLUE POWDER -BUBUK BUNGA TELANG

100 gr (Retail size) 500 gr (Food Service size) Bulk Size

- Single Origin Merapi or Gunung Sewu
- Organically grown
- Supporting women and milenials farmers community
- Rich in antioxidant & nutrition

### DRIED ORGANIC MORINGA LEAVES

100 gr (Food Service size) 500 gr (Food Service size) Bulk Size

- Single Origin Blora
- Organically grown
- Rich in antioxidant & nutrition