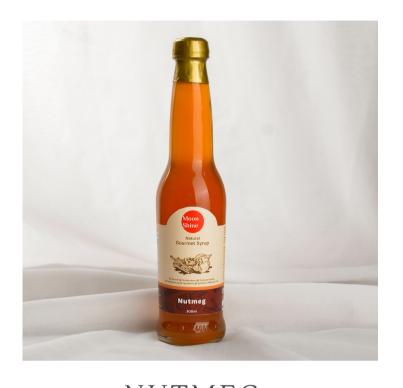

## Moonshine ~ Natural Gourmet Syrups

Natural Gourmet Syrups - multipurpose natural syrups selections those are able to applicate for making any kind of beverages, dessert, sweets, and savory dishes. Natural and without any artificial preservatives and additives.

## NATURAL GOURMET SYRUP

NUTMEG

Water, Unrefined Cane Sugar, Nutmeg Skin,
Nutmeg, Mace, Cinnamon, Chitosan, Pectin