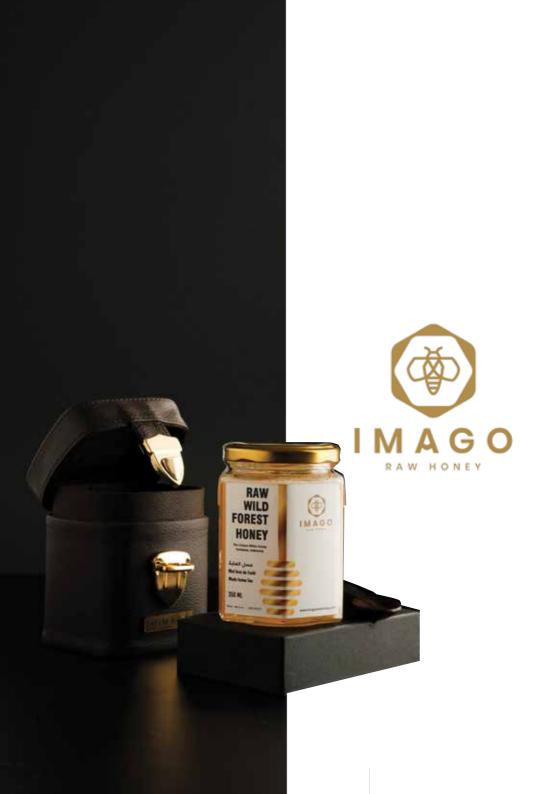

#### PACKAGING

Our Imago honey are packed in luxury packaging.

## PRODUCTS

#### **IMAGO DETOX HONEY 600 ML**

Imago Detox Honey A profound combination of Imago Raw Honey, lemon, red ginger, and cinnamon. The best natural recipes to detoxify our body. Simply pour 2 tablespoons Imago Detox Honey into 150ml warm/cold water.