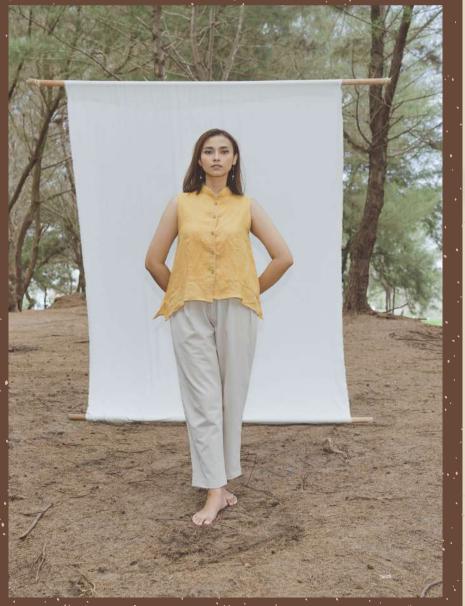

#### **KARA**

Kara shirt is a basic men top made with cotton-linen that has a unique texture but soft yet and comfortable to wear because it absorbs moisture from your skin. The cut makes you more breathable. And also this design is artsy as well because of the unique stripe line.

#### Linen is naturally dyed with:

- Tingi bark's extract for Terracota color
- Tegeran bark's extract for Yellow color
- Teak leaf for ecoprint's pattern

Measurement: (in cm)

Size M L
Chest: 56 58
Shoulder: 15 16
Length: 84 86
Sleeve: 38 40
Waist: 54 56

Price: IDR 858.000