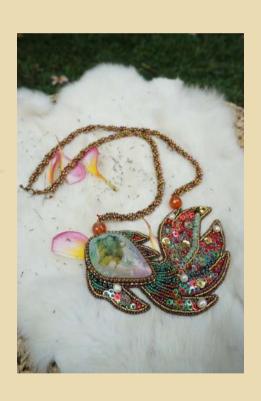

#### **MAYURA**

Peacock - The symbol of integrity

In this "Kraton" collection, we are inspired by the meaning behind Kraton Yogyakarta's regalia or in Javanese culture common to be known as "Ampilan Dalem". These eight regalia(s) served as the symbol of The Sultan itself that takes shape from animal embodiment. "Ampilan Dalem" is a pure gold ornaments that is only used for Sultan's coronation. The shape of the peacock itself symbolizes authority.