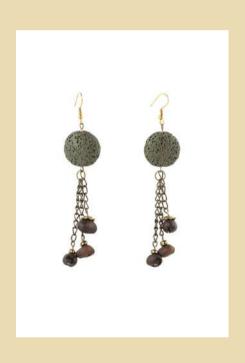

#### **LAVA EARRING**

Dimensions: 8 cm Weight: 10 grams Material: coffe beans, lava

stone

Price: IDR 85.000

Dimensions: 8 cm Weight: 10 grams Material: coffe beans, lava

> stone Price: IDR 85.000

Dimensions: 8 cm Weight: 10 grams Material: lava stone Price: IDR 98.000