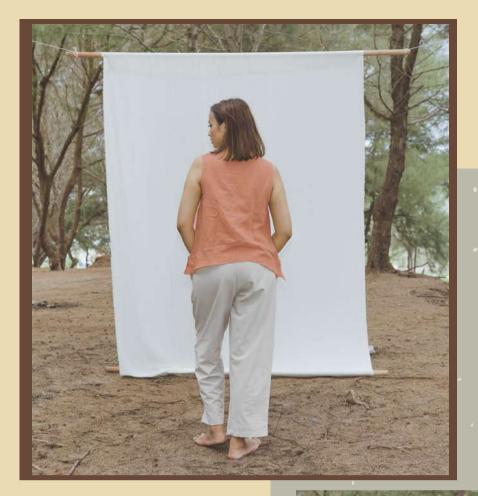

#### **NATA**

Nata shirt is a basic men top made with cotton-linen that has a unique texture but soft yet and comfortable to wear because it absorbs moisture from your skin. The notched collar is a unique one. It makes you into holidays vibe.

- Tingi bark's extract for Terracota color
- Tegeran bark's extract for Yellow color
- Teak leaf for ecoprint's pattern

Measurement: (in cm)

Size M L
Chest: 54 58
Shoulder: 16 17
Length: 71 73
Sleeve: 23 25
Waist: 54 58
Q 6 pcs 8 pcs

Price: IDR 545.000