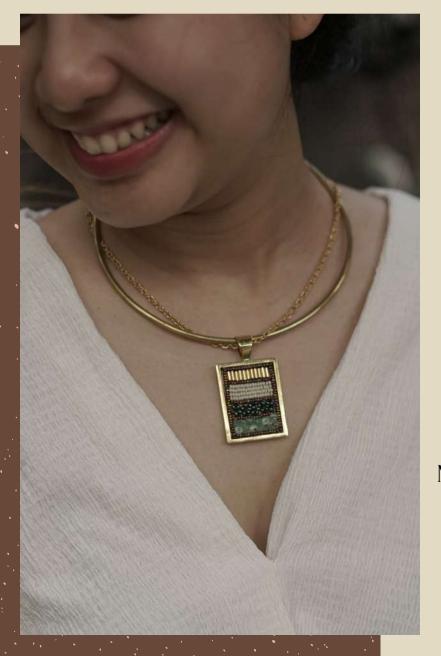

### **JENAHARA**

Dimensions: 12 x 12 cm Weight: 67 grams Material: stone, pearl Price: IDR 650.000

"Jenahara", a representation of luxurious bead embroidery, captures the art of linearism pattern of Kraton Ngayogyakarta's architecture and traditional clothing.

Stitched by the deaf community in Kulonprogo, this jewellery emphasizes the festivity of the soul.