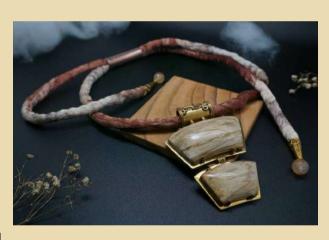

#### **BAZZLE**

Dimensions: 12 x 4 cm Weight: 450 grams Material: Stone Price: IDR 850.000

Dimensions: 13 x 4 cm Weight: 450 grams Material: Stone Price: IDR 850.000

Dimensions: 12,5 x 4 cm Weight: 450 grams Material: Stone Price: IDR 850.000

Dimensions: 12 x 12 cm Weight: 350 grams Material: Stone, jade Price: IDR 950.000 Dimensions: 13 x 4 cm Weight: 450 grams Material: stone Price: IDR 850.000

Dimensions: 15 x 4 cm Weight: 450 grams Material: stone Price: IDR 850.000