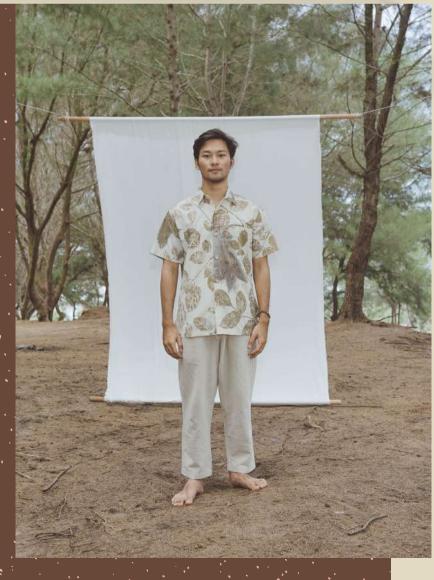

## WANDA

Wanda is our loose shirt combined with wrinkle rope on the middle. It looks drapery touch when fit to your body. Linen-cotton mixed brings the softness and structure feel at the same time.

Linen is naturally dyed with:

 Teak leaf for ecoprint's pattern



#### Measurements:

Size M L
Chest: 52 54
Shoulder: 12 13
Length: 110 112
Sleeve: 56 57
Waist: 52 54
Q: 8 pcs 8 pcs

Price: IDR 625.000



#### MANDA

Manda is a simple long shirt with ecoprinted leaf decorted along the fabric. Linen-cotton mixed brings the softness and structure feel at the same time.

Linen is naturally dyed with:

• Teak leaf for ecoprint's pattern

Price: IDR 625.000

#### Measurements: (in cm)

Size M L
Chest: 52 54
Shoulder: 12 13
Length: 110 112
Sleeve: 56 57
Waist: 52 54
Q: 8 pcs 8 pcs



# PANGKAN







### **WIYAN**







Email: jogloayutenan.id@gmail.com Instagram: @jogloayutenan Website: www.jogloayutenan.com TripAdvisor: Joglo Ayu Tenan Youtube: Joglo Ayu Tenan

Showroom: Joglo Ayu Tenan Pogung Baru D-31 A, Sleman, Yogyakarta

Outlet:
Eastparc Hotel Yogyakarta
Sarinah Depstore Jakarta
Bandara Soetta Term 3 Depart Jakarta
RKB Jogja

Marketplace:
Zalora
Tokopedia
Bukalapak
Shopee
Indonesia Mall

A makerspace designed for jewelry and art fabric enthusiast. Empowering local artisan to create impact for society through exciting collaboration.