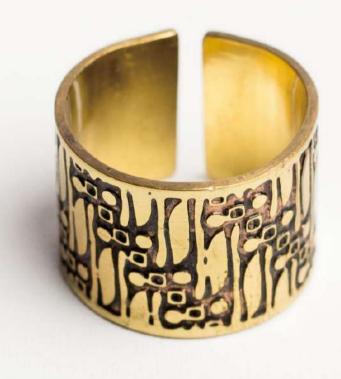

## **Parang Ring**

Dimensions: 2 x 2 cm Weight: 50 grams Material: copper Price: IDR 200.000

## **Parang Ring**

Dimensions: 5 x 5 cm Weight: 10 grams Material: copper Price: IDR 400.000

Dimensions: 6 x 6 cm Weight: 200 grams Material: copper Price: IDR 350.000

Dimensions: 6 x 6 cm Weight: 200 grams Material: copper Price: IDR 350.000