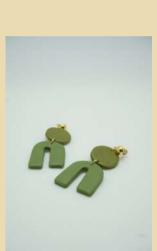

#### **MARGANA**

Dimensions: 5 x 5 cm Weight: 10 grams Material: polimerclay Price: IDR 165.000

Dimensions: 5 x 5 cm Weight: 10 grams Material: polimerclay Price: IDR 165.000

Dimensions: 5 x 5 cm Weight: 10 grams Material: polimerclay Price: IDR 165.000