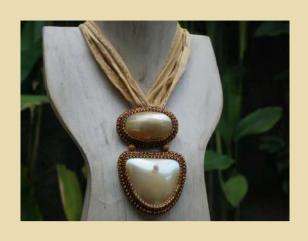

#### **KANYANA**

Dimensions: 18 x 12 cm Weight: 200 grams Material: cocoon, beads,

stone

Price: IDR 850.000

Dimensions: 18 x 12 cm Weight: 250 grams Material: pearl, beads,

stone

Price: IDR 1.500.000

Price: IDR 2.500.000