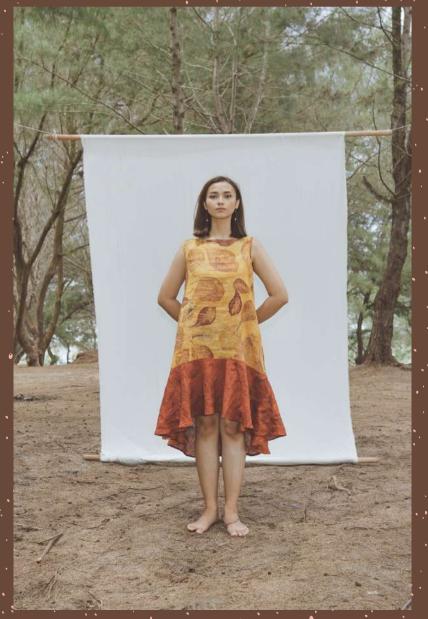

## Jatya Series

Chalya dress is an A-line dress made with cotton-linen that has a unique texture but soft

yet and comfortable to wear because it absorbs moisture from your skin. The overlapping layer is made to create contrast for ecoprinting pattern.

#### **CHALYA**

Measurements: (in cm)

Size M L
Chest: 50 54
Shoulder: 12 13
Length: 100 105
Sleeve: 20 22
Waist: 48 52
Q: 10 pcs 10 pcs

- Tingi bark's extract for Terracota color
- Tegeran bark's extract for Yellow color
- Teak leaf for ecoprint's pattern

Price: IDR 795.000