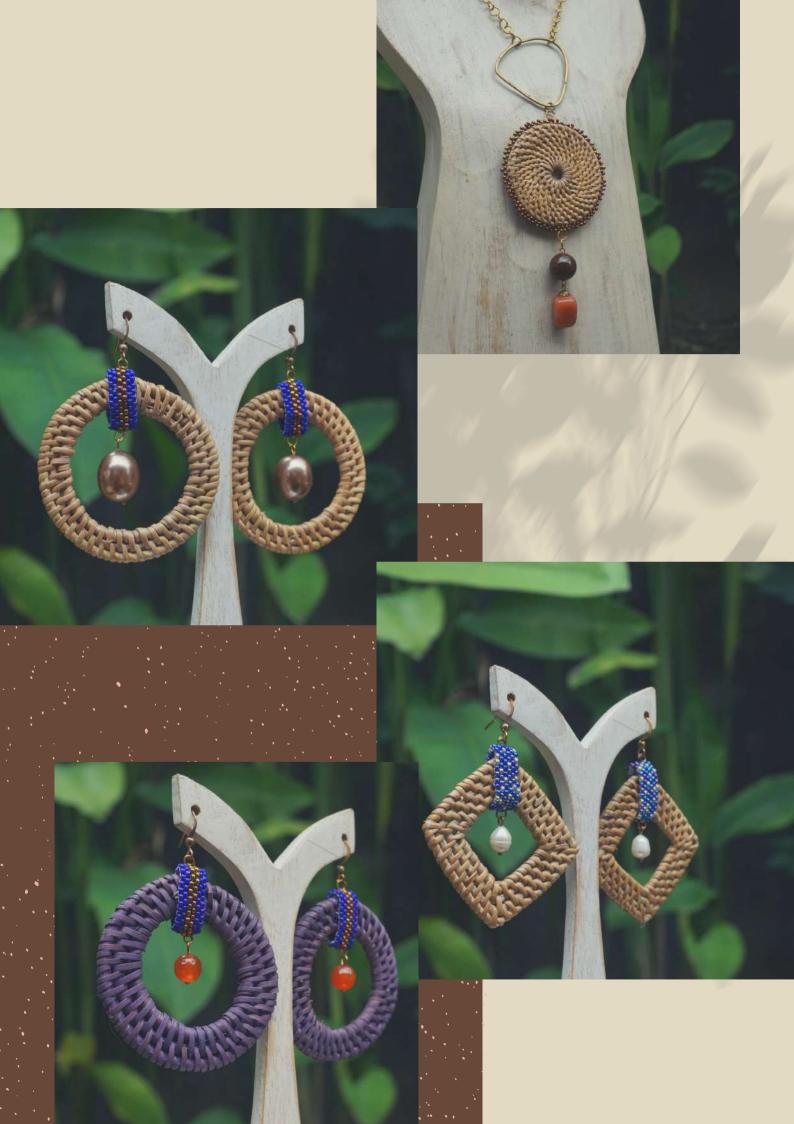

een used for abdi dalem's clothing in Kraton Ngayogyakarta. This motif also represents togetherness and of sense for closeness each other.

Dimensions: 5 x 3 cm Weight: 25 grams Material: copper, stone,

beads

Price: IDR 350.000





# **SATMAKA**

Dimensions: 18 x 12 cm Weight: 20 grams Material: ketak, beads, stone Price: IDR 185.000

Through its woven natural-fiber, "Satmaka" portrays the true identity of people who lived around Kraton Ngayogyakarta. A form of simplicity and diversity in one take.



# **SATMAKA**

Satmaka earrings combined with woven-natural fiber and agate stone perfectly matches with our Satmaka necklace. This piece is very suitable both for casual and formal occassion!





Dimensions: 18 x 12 cm Weight: 20 grams Material: ketak, beads,

stone

Price: IDR 185.000



# Arnawama Series

This collection are inspired by the diversity of indigenous creatures of the Indonesia ocean

Dimensions: 12 x 7 cm Weight: 250 grams Material: Beads, stone Price: IDR 650.000

> Dimensions: 7cm Weight: 150 grams Material: Beads, stone Price: IDR 300.000

Dimensions: cm Weight: 350 grams Material: Beads, stone, pearl

Price: IDR 800.000

Dimensions: cm Weight: 450 grams Material: Beads, stone, pearl, shell Price: IDR 850.000





Dimensions: cm Weight: 450 grams Material: Beads, stone Price: IDR 450.000

Dimensions: cm Weight: 450 grams Material: Beads, stone, pearl Price: IDR 900.000





Dimensions: 5 x 5 cm Weight: 450 grams Material: Beads, stone ,pearl, shell Price: IDR 450.000

Dimensions: cm Weight: 450 grams Material: Beads, stone, pearl

Price: IDR 850.000