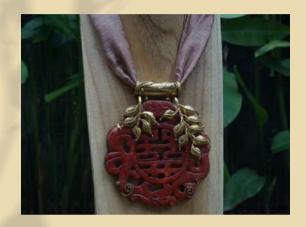

Dimensions: 12 x 12 cm Weight: 350 grams Material: Stone, jade Price: IDR 950.000 Dimensions: 13 x 4 cm Weight: 450 grams Material: stone Price: IDR 850.000

Dimensions: 15 x 4 cm Weight: 450 grams Material: stone Price: IDR 850.000