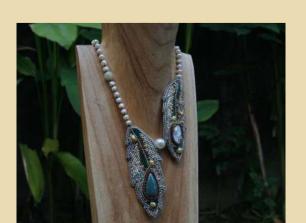

#### **MAYURA**

Peacock - The symbol of integrity

In this "Kraton" collection, we are inspired by the meaning behind Kraton Yogyakarta's regalia or in Javanese culture common to be known as "Ampilan Dalem". These eight regalia(s) served as the symbol of The Sultan itself that takes shape from animal embodiment. "Ampilan Dalem" is a pure gold ornaments that is only used for Sultan's coronation. The shape of the peacock itself symbolizes authority.