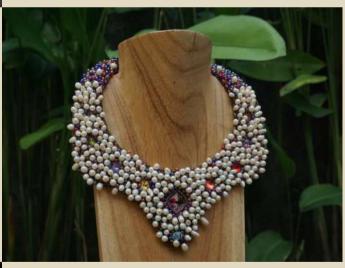

#### **KANYANA**

Dimensions: 18 x 12 cm Weight: 200 grams Material: cocoon, beads,

stone

Price: IDR 850.000

Dimensions: 18 x 12 cm Weight: 250 grams Material: pearl, beads,

stone

Price: IDR 1.500.000

Price: IDR 2.500.000