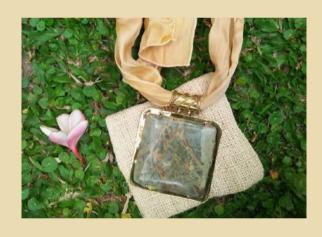

#### **BAZZLE**

Dimensions: 12 x 4 cm Weight: 450 grams Material: Stone Price: IDR 850.000

Dimensions: 13 x 4 cm Weight: 450 grams Material: Stone Price: IDR 850.000

Dimensions: 12,5 x 4 cm Weight: 450 grams Material: Stone Price: IDR 850.000

Dimensions: 12 x 12 cm Weight: 350 grams Material: Stone, jade Price: IDR 950.000 Dimensions: 13 x 4 cm Weight: 450 grams Material: stone Price: IDR 850.000

Dimensions: 15 x 4 cm Weight: 450 grams Material: stone Price: IDR 850.000