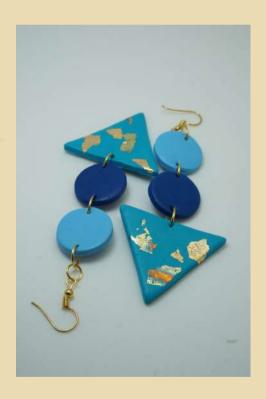

# **KALANDRA**

Dimensions: 6 x 6 cm Weight: 10 grams Material: Pollimerclay Price: IDR 165.000

Dimensions: 6 x6 cm Weight: 10 grams Material: Polimerclay Price: IDR 165.000