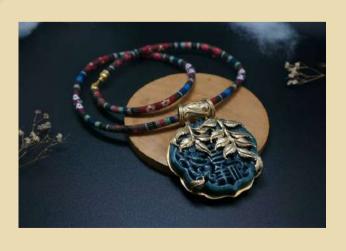

# **Kotagede Series**

Tahtijana Series is our newest set of accessories made from combining traditional and modern techniques of craftsmaking.

Inspired by Indonesian Wayang Kulit (Javanese Shadow Puppet), the same material commonly used for the puppets was innovated to be the base material for Tahtijana. The traditional aspect from the comes processing of the parchment leather called Tatah Sungging technique.

In addition to that, bead stitching was added to bring out the beauty and create a fashionable, gorgeous art piece.

### **TAHTIJANA**

Dimensions: 3,5x3,5 cm Weight: 5 grams Material: leather parchment, stone Price: IDR 165.000

Dimensions: 3x5 cm Weight: 5 grams Material: leather parchment Price: IDR 165.000

Dimensions: 3,5x3,5 cm Weight: 5 grams Material: leather parchment, stone Price: IDR 165.000