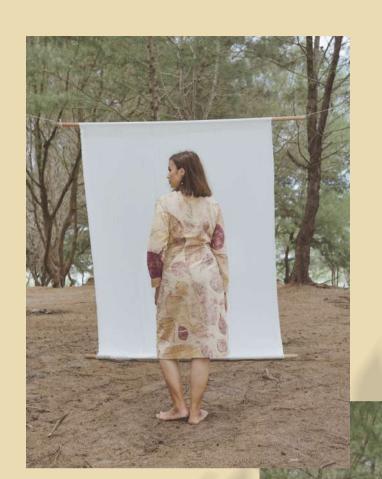

#### **JENAR**

Jenar dress is an A-line dress made with cotton-linen that has a unique texture but soft yet and comfortable to wear because it absorbs moisture from your skin. The corrugated fabric on the bottom brings flowly but structured effect.

Linen is naturally dyed with:

- Tingi bark's extract for Terracota color
- Tegeran bark's extract for Yellow color
- Teak leaf for ecoprint's pattern

Measurements: (in cm)

Size M L
Chest: 46 50
Shoulder: 7 8
Length: 115 120
Waist: 48 52
Q: 8 pcs 7 pcs

Price: IDR 845.000