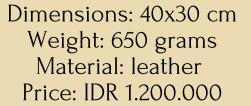

Dimensions: 12 x 15 cm Weight: 350 grams Material: stone, copper Price: IDR 850.000 Dimensions: 10 x 9cm Weight: 200 grams Material: leather Price: IDR 500.000

Dimensions: 18 x 9 cm Weight: 350 grams Material: leather Price: IDR 700.000