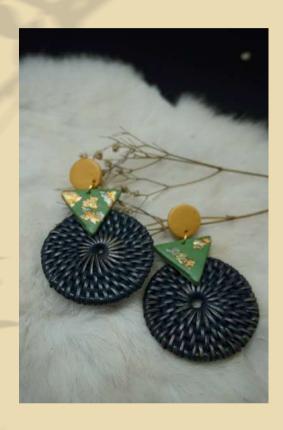

# **SATMAKA**

Dimensions: 18 x 12 cm Weight: 20 grams Material: ketak, beads, stone Price: IDR 185.000

Through its woven natural-fiber, "Satmaka" portrays the true identity of people who lived around Kraton Ngayogyakarta. A form of simplicity and diversity in one take.

# **SATMAKA**

Satmaka earrings combined with woven-natural fiber and agate stone perfectly matches with our Satmaka necklace. This piece is very suitable both for casual and formal occassion!

Dimensions: 18 x 12 cm Weight: 20 grams Material: ketak, beads,

stone

Price: IDR 185.000