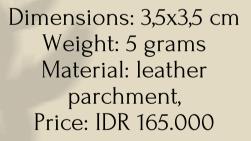

### **TAHTIJANA**

Dimensions: 3,5x3,5 cm Weight: 5 grams Material: leather parchment, stone Price: IDR 165.000

Dimensions: 3x5 cm Weight: 5 grams Material: leather parchment Price: IDR 165.000

Dimensions: 3,5x3,5 cm Weight: 5 grams Material: leather parchment, stone Price: IDR 165.000