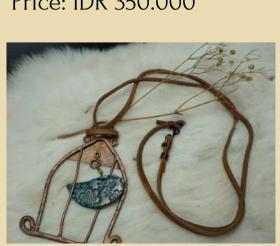

# **SELARIK**

togetherness and a sense of closeness for each other

inspiration The behind "Selarik" is lurik motif that has been used for abdi dalem's clothing in Kraton Ngayogyakarta. This motif also represents togetherness and of sense for closeness each other.

Dimensions: 5 x 3 cm Weight: 25 grams Material: copper, stone,

beads

Price: IDR 350.000