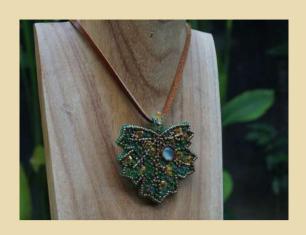

# **Rona Series**

Inspired by the indigenous florals from Indonesia

Dimensions: 6 x 7,5 cm Weight: 450 grams Material: Beads, stone Price: IDR 350.000

Dimensions: 7,5 x 6 cm Weight: 450 grams Material: Beads, stone Price: IDR 350.000

Dimensions: 8 x 8 cm Weight: 450 grams Material: Beads, stone Price: IDR 450.000

Dimensions: 8 x 8cm Weight: 450 grams Material: Beads, stone Price: IDR 450.000

Dimensions: 8 x 8 cm Weight: 450 grams Material: Beads, stone Price: IDR 450.000