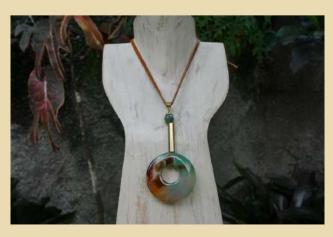

# **HEERA**

Dimensions: 5 x 4 cm Weight: 450 grams Material: Beads, stone Price: IDR 175.000

Dimensions: 5 x 4 cm Weight: 450 grams Material: Beads, stone Price: IDR 175.000

Dimensions: 5 x 4 cm Weight: 450 grams Material: Beads, stone Price: IDR 175.000