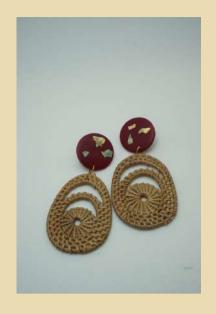

#### **KAMARA**

Dimensions: 6 x 6cm Weight: 10 grams Material: polimerclay ketak Price: IDR 195.000

Dimensions: 6 x 6 cm Weight: 10 grams Material: polimerclay ketak Price: IDR 195.000

Dimensions: 6 x 6 cm Weight: 10 grams Material: polimerclay ketak Price: IDR 195.000