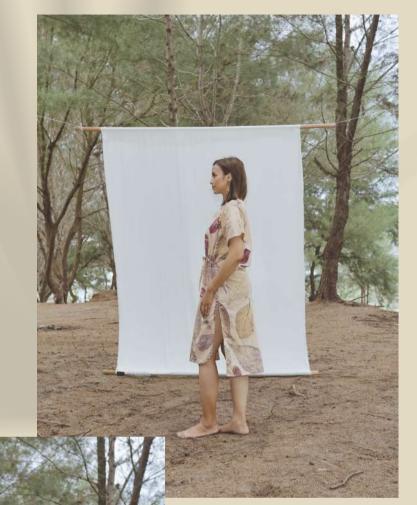

## Jatya Series

Chalya dress is an A-line dress made with cotton-linen that has a unique texture but soft

yet and comfortable to wear because it absorbs moisture from your skin. The overlapping layer is made to create contrast for ecoprinting pattern.

#### **CHALYA**

Measurements: (in cm)

Size M L
Chest: 50 54
Shoulder: 12 13
Length: 100 105
Sleeve: 20 22
Waist: 48 52
Q: 10 pcs 10 pcs

- Tingi bark's extract for Terracota color
- Tegeran bark's extract for Yellow color
- Teak leaf for ecoprint's pattern