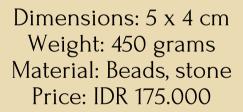

# **HEERA**

Dimensions: 5 x 4 cm Weight: 450 grams Material: Beads, stone Price: IDR 175.000

Dimensions: 5 x 4 cm Weight: 450 grams Material: Beads, stone Price: IDR 175.000

Dimensions: 5 x 4 cm Weight: 450 grams Material: Beads, stone Price: IDR 175.000