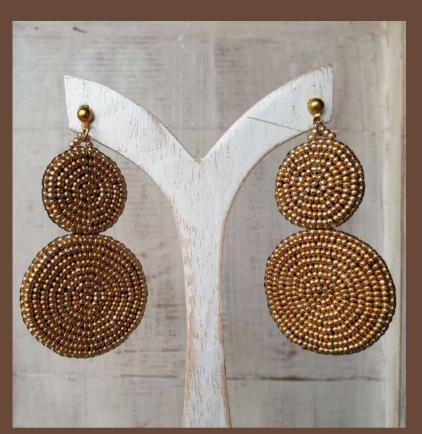

#### **LAVA EARRING**

Dimensions: 8 cm Weight: 10 grams Material: coffe beans, lava

stone

Price: IDR 85.000

Dimensions: 8 cm Weight: 10 grams Material: coffe beans, lava

> stone Price: IDR 85.000

Dimensions: 8 cm Weight: 10 grams Material: lava stone Price: IDR 98.000