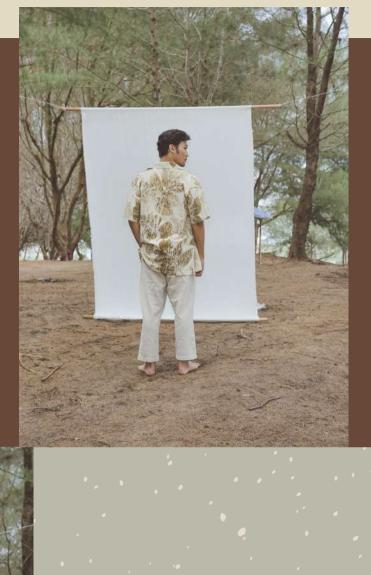

our loose shirt combined with wrinkle rope on the middle. It looks drapery touch when fit to your body. Linen-cotton mixed brings the softness and structure feel at the same time.

Linen is naturally dyed with:

 Teak leaf for ecoprint's pattern



#### Measurements:

Size M L
Chest: 52 54
Shoulder: 12 13
Length: 110 112
Sleeve: 56 57
Waist: 52 54
Q: 8 pcs 8 pcs

Price: IDR 625.000



#### MANDA

Manda is a simple long shirt with ecoprinted leaf decorted along the fabric. Linen-cotton mixed brings the softness and structure feel at the same time.

Linen is naturally dyed with:

• Teak leaf for ecoprint's pattern

Price: IDR 625.000

#### Measurements: (in cm)

Size M L
Chest: 52 54
Shoulder: 12 13
Length: 110 112
Sleeve: 56 57
Waist: 52 54
Q: 8 pcs 8 pcs



# PANGKAN







### **WIYAN**







Email: jogloayutenan.id@gmail.com Instagram: @jogloayutenan Website: www.jogloayutenan.com TripAdvisor: Joglo Ayu Tenan Youtube: Joglo Ayu Tenan

Showroom: Joglo Ayu Tenan Pogung Baru D-31 A, Sleman, Yogyakarta

Outlet:
Eastparc Hotel Yogyakarta
Sarinah Depstore Jakarta
Bandara Soetta Term 3 Depart Jakarta
RKB Jogja

Marketplace:
Zalora
Tokopedia
Bukalapak
Shopee
Indonesia Mall

A makerspace designed for jewelry and art fabric enthusiast. Empowering local artisan to create impact for society through exciting collaboration.