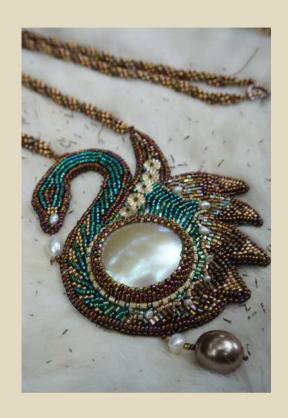

# **AGHNIA**

Dimensions: 9 x 12 cm Weight: 200 grams Material: pearl, beads, stone

Price: IDR 750.000

Dimensions: 9 x 12 cm Weight: 250 grams Material: pearl, beads,

stone

Price: IDR 750.000