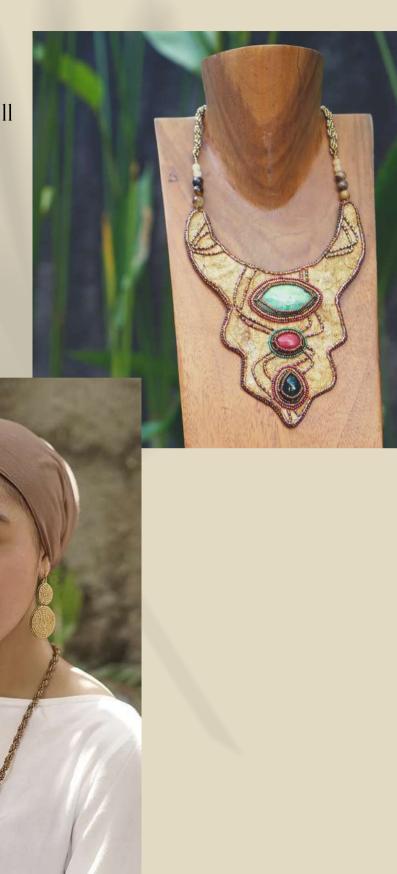

# **AGHNIA**

Dimensions: 9 x 12 cm Weight: 200 grams Material: pearl, beads, stone

Price: IDR 750.000

Dimensions: 9 x 12 cm Weight: 250 grams Material: pearl, beads,

stone

Price: IDR 750.000