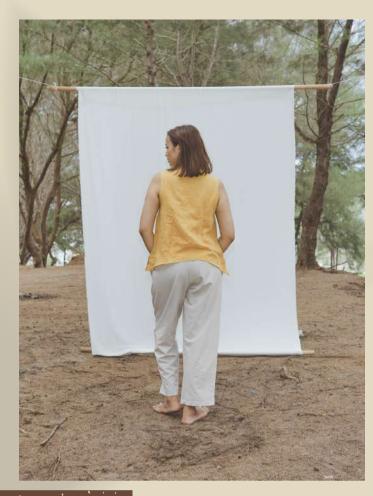

## Jatya Series

Chalya dress is an A-line dress made with cotton-linen that has a unique texture but soft

yet and comfortable to wear because it absorbs moisture from your skin. The overlapping layer is made to create contrast for ecoprinting pattern.

#### **CHALYA**

Measurements: (in cm)

Size M L
Chest: 50 54
Shoulder: 12 13
Length: 100 105
Sleeve: 20 22
Waist: 48 52
Q: 10 pcs 10 pcs

- Tingi bark's extract for Terracota color
- Tegeran bark's extract for Yellow color
- Teak leaf for ecoprint's pattern

Price: IDR 795.000