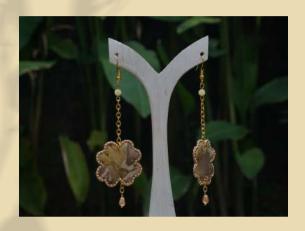

### **JENAHARA**

Dimensions: 12 x 12 cm Weight: 67 grams Material: stone, pearl Price: IDR 650.000

"Jenahara", a representation of luxurious bead embroidery, captures the art of linearism pattern of Kraton Ngayogyakarta's architecture and traditional clothing.

Stitched by the deaf community in Kulonprogo, this jewellery emphasizes the festivity of the soul.