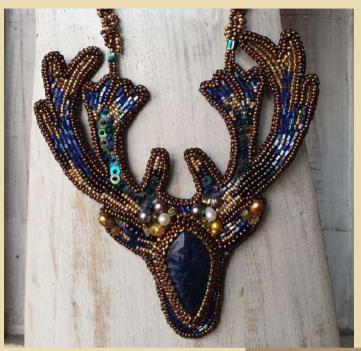

#### **DIRRANA**

Deer - The symbol of wisdom and hardworking

In this "Kraton" collection, we are inspired by the meaning behind Kraton Yogyakarta's regalia or in lavanese culture common to be known as "Ampilan Dalem". These eight regalia(s) served as the symbol of The Sultan itself that takes shape from animal embodiment. "Ampilan Dalem" is a pure gold ornaments that is only used for Sultan's coronation. The shape of the deer symbolizes agility & wisdom.

Dimensions: 11 x 12 cm Weight: 55 grams Material: stone, pearl, & beads

Price: IDR 750.000