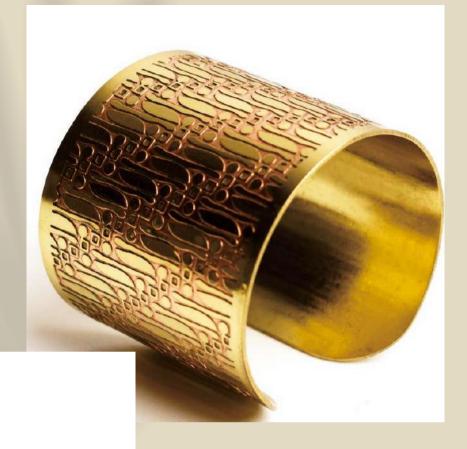

## **Parang Ring**

Dimensions: 2 x 2 cm Weight: 50 grams Material: copper Price: IDR 200.000

## **Parang Ring**

Dimensions: 5 x 5 cm Weight: 10 grams Material: copper Price: IDR 400.000

Dimensions: 6 x 6 cm Weight: 200 grams Material: copper Price: IDR 350.000

Dimensions: 6 x 6 cm Weight: 200 grams Material: copper Price: IDR 350.000