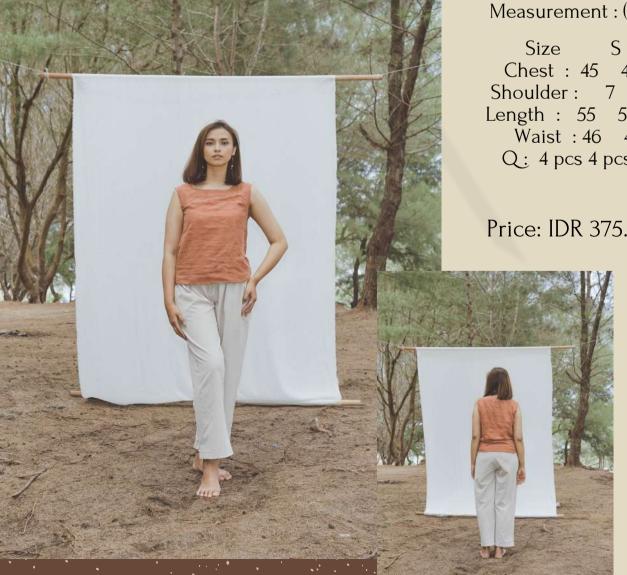

Price: IDR 625.000

Kinara top is a basic women top made with linen that has a unique texture but soft yet and comfortable to wear because it absorbs moisture from your skin. This shape is so unique. Creating fit on body is the purpose of precise darts

Linen is naturally dyed with:

Tingi bark's extract for Terracota color

Size S M L Chest: 45 47 49 Shoulder: 7 8 9 Length: 55 57 60 Waist: 46 48 50 Q: 4 pcs 4 pcs 4 pcs

Price: IDR 375.000