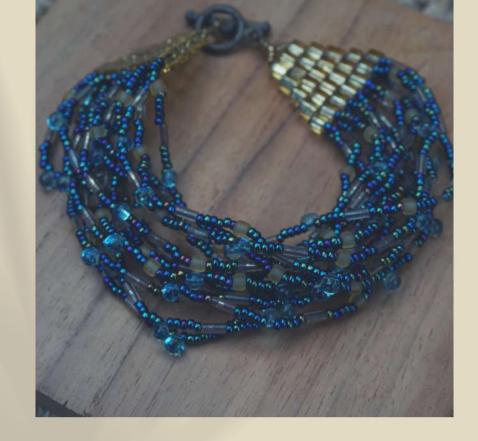

### **SAHITYA**

"Sahitya" depicted the unity and solidarity among the people of Yogyakarta. Its complex yet luxurious beads embroidery represents the richness of Yogyakarta culture, living in pure harmony with one another.

Dimensions: 20 x 8 cm Weight: 120 grams Material: Beads, stone Price: IDR 450.000

Reflected the beauty of Javanese Women who still keep their tradition