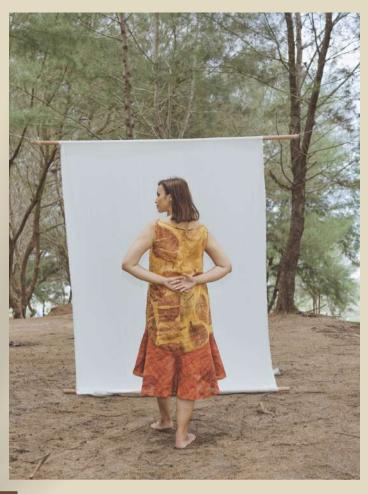

## Jatya Series

Chalya dress is an A-line dress made with cotton-linen that has a unique texture but soft

yet and comfortable to wear because it absorbs moisture from your skin. The overlapping layer is made to create contrast for ecoprinting pattern.

#### **CHALYA**

Measurements: (in cm)

Size M L
Chest: 50 54
Shoulder: 12 13
Length: 100 105
Sleeve: 20 22
Waist: 48 52
Q: 10 pcs 10 pcs

- Tingi bark's extract for Terracota color
- Tegeran bark's extract for Yellow color
- Teak leaf for ecoprint's pattern

Price: IDR 795.000