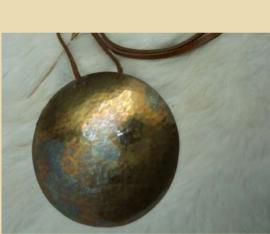

## **Parang Ring**

Dimensions: 2 x 2 cm Weight: 50 grams Material: copper Price: IDR 200.000

## **Parang Ring**

Dimensions: 5 x 5 cm Weight: 10 grams Material: copper Price: IDR 400.000

Dimensions: 6 x 6 cm Weight: 200 grams Material: copper Price: IDR 350.000

Dimensions: 6 x 6 cm Weight: 200 grams Material: copper Price: IDR 350.000