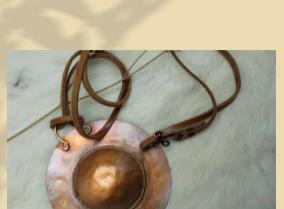

## **Parang Ring**

Dimensions: 5 x 5 cm Weight: 10 grams Material: copper Price: IDR 400.000

Dimensions: 6 x 6 cm Weight: 200 grams Material: copper Price: IDR 350.000

Dimensions: 6 x 6 cm Weight: 200 grams Material: copper Price: IDR 350.000