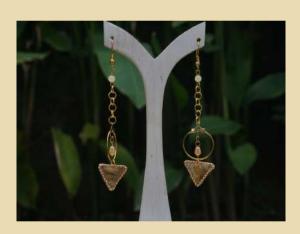

# Arnawama Series

This collection are inspired by the diversity of indigenous creatures of the Indonesia ocean

Dimensions: 12 x 7 cm Weight: 250 grams Material: Beads, stone Price: IDR 650.000

> Dimensions: 7cm Weight: 150 grams Material: Beads, stone Price: IDR 300.000