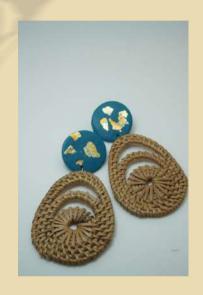

#### **KAMARA**

Dimensions: 6 x 6cm Weight: 10 grams Material: polimerclay ketak Price: IDR 195.000

Dimensions: 6 x 6 cm Weight: 10 grams Material: polimerclay ketak Price: IDR 195.000

Dimensions: 6 x 6 cm Weight: 10 grams Material: polimerclay ketak Price: IDR 195.000