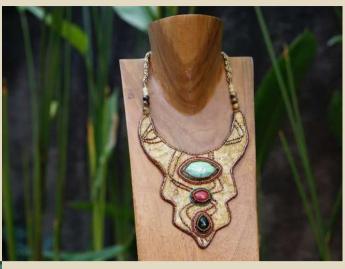

# **AGHNIA**

Dimensions: 9 x 12 cm Weight: 200 grams Material: pearl, beads, stone

Price: IDR 750.000

Dimensions: 9 x 12 cm Weight: 250 grams Material: pearl, beads,

stone

Price: IDR 750.000