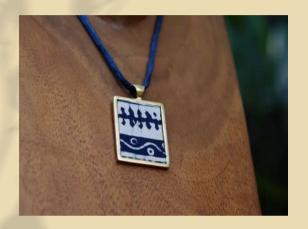

# **SELARIK**

togetherness and a sense of closeness for each other

inspiration The behind "Selarik" is lurik motif that has been used for abdi dalem's clothing in Kraton Ngayogyakarta. This motif also represents togetherness and of sense for closeness each other.

Dimensions: 5 x 3 cm Weight: 25 grams Material: copper, stone,

beads

Price: IDR 350.000