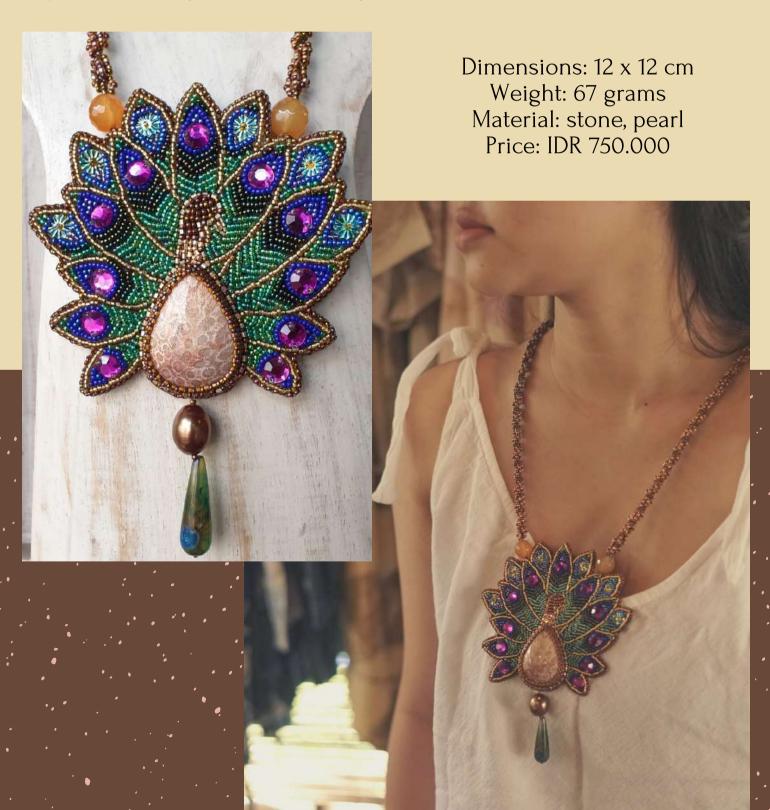

### **JENAHARA**

Dimensions: 12 x 12 cm Weight: 67 grams Material: stone, pearl Price: IDR 650.000

"Jenahara", a representation of luxurious bead embroidery, captures the art of linearism pattern of Kraton Ngayogyakarta's architecture and traditional clothing.

Stitched by the deaf community in Kulonprogo, this jewellery emphasizes the festivity of the soul.