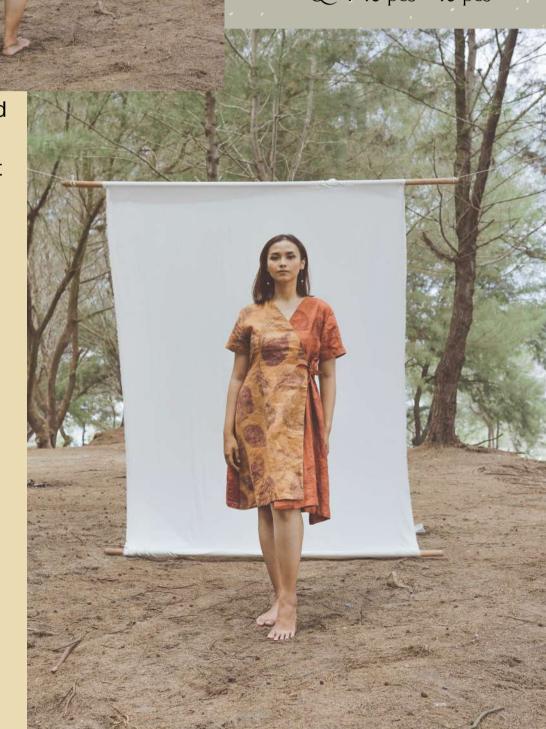

#### **JENAR**

Jenar dress is an A-line dress made with cotton-linen that has a unique texture but soft yet and comfortable to wear because it absorbs moisture from your skin. The corrugated fabric on the bottom brings flowly but structured effect.

Linen is naturally dyed with:

- Tingi bark's extract for Terracota color
- Tegeran bark's extract for Yellow color
- Teak leaf for ecoprint's pattern

Measurements: (in cm)

Size M L
Chest: 46 50
Shoulder: 7 8
Length: 115 120
Waist: 48 52
Q: 8 pcs 7 pcs

Price: IDR 845.000