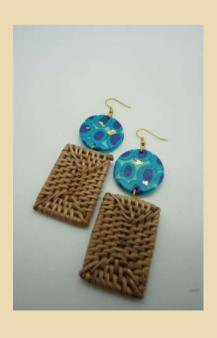

#### **KAMARA**

Dimensions: 6 x 6cm Weight: 10 grams Material: polimerclay ketak Price: IDR 195.000

Dimensions: 6 x 6 cm Weight: 10 grams Material: polimerclay ketak Price: IDR 195.000

Dimensions: 6 x 6 cm Weight: 10 grams Material: polimerclay ketak Price: IDR 195.000