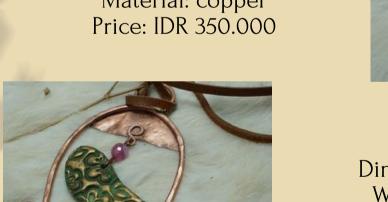

Dimensions: 6 x 7 cm Weight: 200 grams Material: copper, clay Price: IDR 350.000