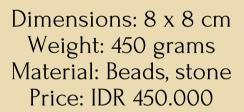

Dimensions: 8 x 8 cm Weight: 450 grams Material: Beads, stone Price: IDR 450.000

Dimensions: 8 x 8cm Weight: 450 grams Material: Beads, stone Price: IDR 450.000

Dimensions: 8 x 8 cm Weight: 450 grams Material: Beads, stone Price: IDR 450.000