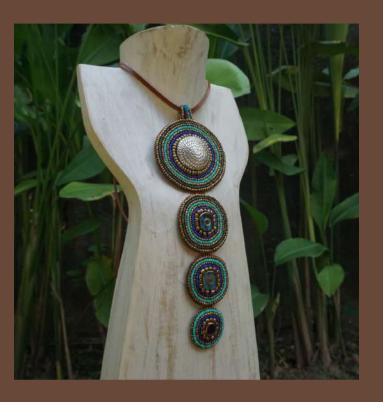

### **JENAHARA**

Dimensions: 12 x 12 cm Weight: 67 grams Material: stone, pearl Price: IDR 650.000

"Jenahara", a representation of luxurious bead embroidery, captures the art of linearism pattern of Kraton Ngayogyakarta's architecture and traditional clothing.

Stitched by the deaf community in Kulonprogo, this jewellery emphasizes the festivity of the soul.