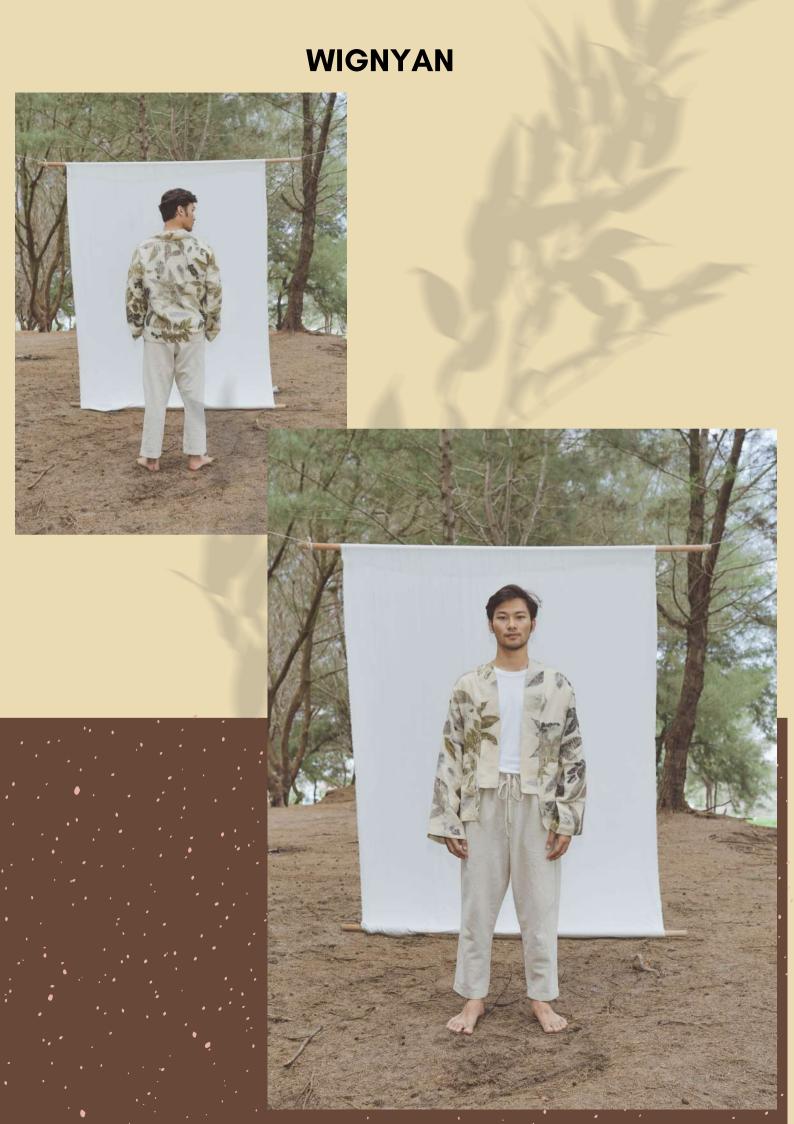

WANDA

Wanda is our loose shirt combined with wrinkle rope on the middle. It looks drapery touch when fit to your body. Linen-cotton mixed brings the softness and structure feel at the same time.

Linen is naturally dyed with:

 Teak leaf for ecoprint's pattern



#### Measurements:

Size M L
Chest: 52 54
Shoulder: 12 13
Length: 110 112
Sleeve: 56 57
Waist: 52 54
Q: 8 pcs 8 pcs

Price: IDR 625.000



#### MANDA

Manda is a simple long shirt with ecoprinted leaf decorted along the fabric. Linen-cotton mixed brings the softness and structure feel at the same time.

Linen is naturally dyed with:

• Teak leaf for ecoprint's pattern

Price: IDR 625.000

#### Measurements: (in cm)

Size M L
Chest: 52 54
Shoulder: 12 13
Length: 110 112
Sleeve: 56 57
Waist: 52 54
Q: 8 pcs 8 pcs



# PANGKAN







### **WIYAN**







Email: jogloayutenan.id@gmail.com Instagram: @jogloayutenan Website: www.jogloayutenan.com TripAdvisor: Joglo Ayu Tenan Youtube: Joglo Ayu Tenan

Showroom: Joglo Ayu Tenan Pogung Baru D-31 A, Sleman, Yogyakarta

Outlet:
Eastparc Hotel Yogyakarta
Sarinah Depstore Jakarta
Bandara Soetta Term 3 Depart Jakarta
RKB Jogja

Marketplace:
Zalora
Tokopedia
Bukalapak
Shopee
Indonesia Mall

A makerspace designed for jewelry and art fabric enthusiast. Empowering local artisan to create impact for society through exciting collaboration.