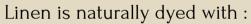

#### WANDA

Wanda is our loose shirt combined with wrinkle rope on the middle. It looks drapery touch when fit to your body. Linen-cotton mixed brings the softness and structure feel at the same time.

Linen is naturally dyed with:

 Teak leaf for ecoprint's pattern

#### Measurements:

Size M L
Chest: 52 54
Shoulder: 12 13
Length: 110 112
Sleeve: 56 57
Waist: 52 54
Q: 8 pcs 8 pcs

Price: IDR 625.000