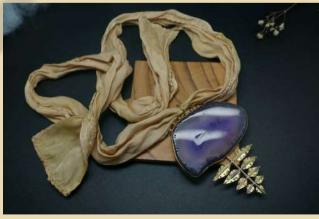

#### **BAZZLE**

Dimensions: 12 x 4 cm Weight: 450 grams Material: Stone Price: IDR 850.000

Dimensions: 13 x 4 cm Weight: 450 grams Material: Stone Price: IDR 850.000

Dimensions: 12,5 x 4 cm Weight: 450 grams Material: Stone Price: IDR 850.000

Dimensions: 12 x 12 cm Weight: 350 grams Material: Stone, jade Price: IDR 950.000 Dimensions: 13 x 4 cm Weight: 450 grams Material: stone Price: IDR 850.000

Dimensions: 15 x 4 cm Weight: 450 grams Material: stone Price: IDR 850.000