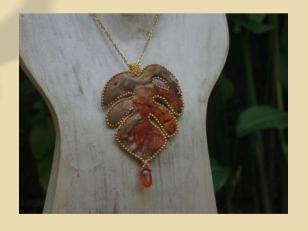

# **Rona Series**

Inspired by the indigenous florals from Indonesia

Dimensions: 6 x 7,5 cm Weight: 450 grams Material: Beads, stone Price: IDR 350.000

Dimensions: 7,5 x 6 cm Weight: 450 grams Material: Beads, stone Price: IDR 350.000