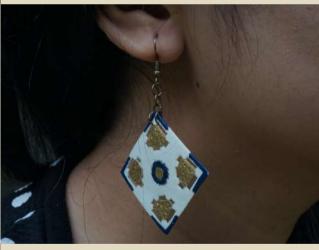

### **TAHTIJANA**

Dimensions: 3,5x3,5 cm Weight: 5 grams Material: leather parchment, stone Price: IDR 165.000

Dimensions: 3x5 cm Weight: 5 grams Material: leather parchment Price: IDR 165.000

Dimensions: 3,5x3,5 cm Weight: 5 grams Material: leather parchment, stone Price: IDR 165.000