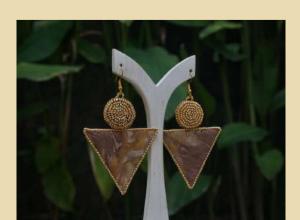

#### **KANYANA**

Dimensions: 18 x 12 cm Weight: 200 grams Material: cocoon, beads,

stone

Price: IDR 850.000

Dimensions: 18 x 12 cm Weight: 250 grams Material: pearl, beads,

stone

Price: IDR 1.500.000

Price: IDR 2.500.000

Dimensions: cm Weight: 250 grams Material: pearl, beads,

stone

Price: IDR 2.500.000