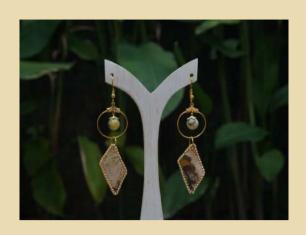

# Arnawama Series

This collection are inspired by the diversity of indigenous creatures of the Indonesia ocean

Dimensions: 12 x 7 cm Weight: 250 grams Material: Beads, stone Price: IDR 650.000

> Dimensions: 7cm Weight: 150 grams Material: Beads, stone Price: IDR 300.000