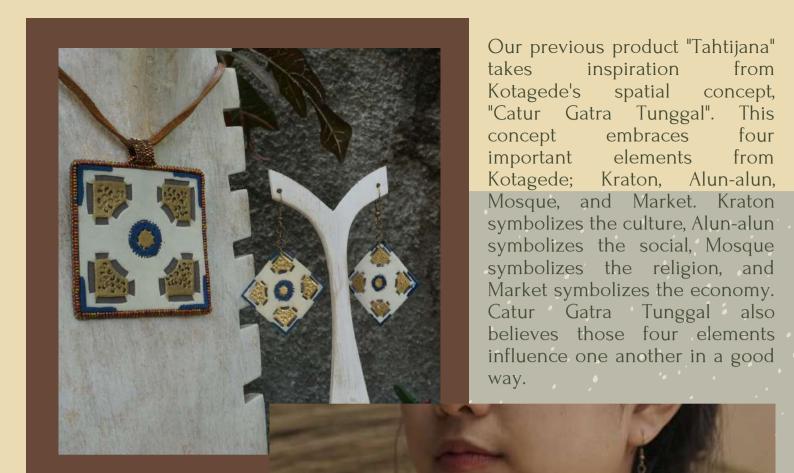

# **Kotagede Series**

Tahtijana Series is our newest set of accessories made from combining traditional and modern techniques of craftsmaking.

Inspired by Indonesian Wayang Kulit (Javanese Shadow Puppet), the same material commonly used for the puppets was innovated to be the base material for Tahtijana. The traditional aspect from the comes processing of the parchment leather called Tatah Sungging technique.

In addition to that, bead stitching was added to bring out the beauty and create a fashionable, gorgeous art piece.