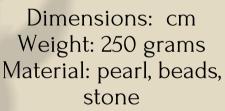

Dimensions: cm Weight: 250 grams Material: pearl, beads,

stone

Price: IDR 2.500.000