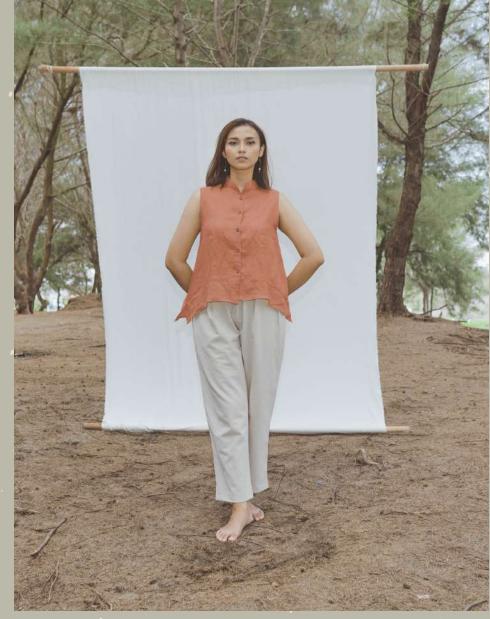

#### **KARA**

Kara shirt is a basic men top made with cotton-linen that has a unique texture but soft yet and comfortable to wear because it absorbs moisture from your skin. The cut makes you more breathable. And also this design is artsy as well because of the unique stripe line.

#### Linen is naturally dyed with:

- Tingi bark's extract for Terracota color
- Tegeran bark's extract for Yellow color
- Teak leaf for ecoprint's pattern

Measurement: (in cm)

Size M L
Chest: 56 58
Shoulder: 15 16
Length: 84 86
Sleeve: 38 40
Waist: 54 56

Price: IDR 858.000