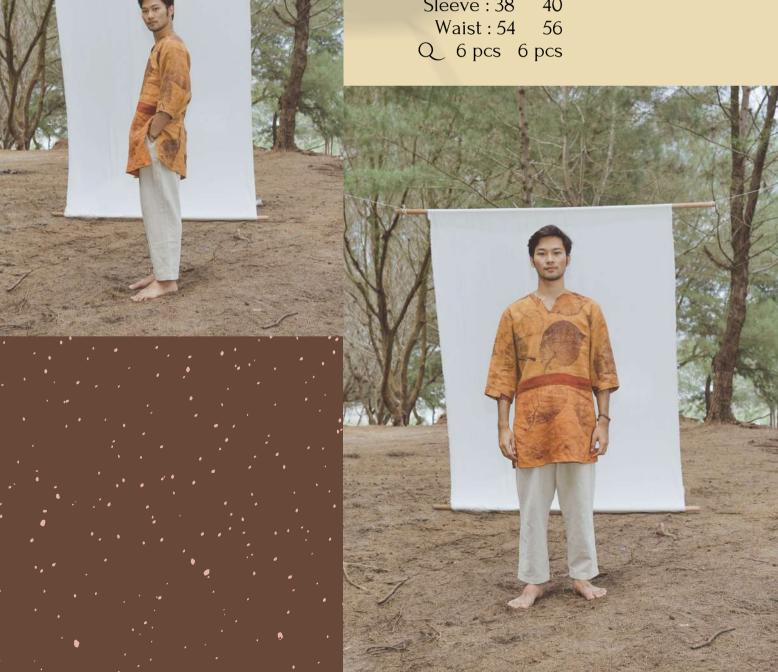

#### **KARA**

Kara shirt is a basic men top made with cotton-linen that has a unique texture but soft yet and comfortable to wear because it absorbs moisture from your skin. The cut makes you more breathable. And also this design is artsy as well because of the unique stripe line.

#### Linen is naturally dyed with:

- Tingi bark's extract for Terracota color
- Tegeran bark's extract for Yellow color
- Teak leaf for ecoprint's pattern

Measurement: (in cm)

Size M L
Chest: 56 58
Shoulder: 15 16
Length: 84 86
Sleeve: 38 40
Waist: 54 56

Price: IDR 858.000