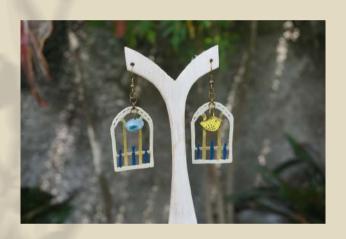

# **TAHTIJANA**

Dimensions: 5 x 4 cm Weight: 5 grams Material: leather parchment Price: IDR 195.000

Dimensions: 4 x 4 cm Weight: 5 grams Material: leather parchment Price: IDR 195.000

Dimensions: 3,5x3,5 cm Weight: 7 grams Material: leather parchment Price: IDR 170.000