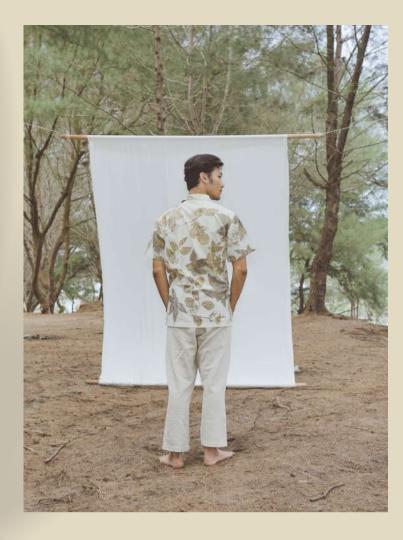

#### WANDA

Wanda is our loose shirt combined with wrinkle rope on the middle. It looks drapery touch when fit to your body. Linen-cotton mixed brings the softness and structure feel at the same time.

Linen is naturally dyed with:

 Teak leaf for ecoprint's pattern



#### Measurements:

Size M L
Chest: 52 54
Shoulder: 12 13
Length: 110 112
Sleeve: 56 57
Waist: 52 54
Q: 8 pcs 8 pcs

Price: IDR 625.000



#### MANDA

Manda is a simple long shirt with ecoprinted leaf decorted along the fabric. Linen-cotton mixed brings the softness and structure feel at the same time.

Linen is naturally dyed with:

• Teak leaf for ecoprint's pattern

Price: IDR 625.000

#### Measurements: (in cm)

Size M L
Chest: 52 54
Shoulder: 12 13
Length: 110 112
Sleeve: 56 57
Waist: 52 54
Q: 8 pcs 8 pcs



# PANGKAN







### **WIYAN**







Email: jogloayutenan.id@gmail.com Instagram: @jogloayutenan Website: www.jogloayutenan.com TripAdvisor: Joglo Ayu Tenan Youtube: Joglo Ayu Tenan

Showroom: Joglo Ayu Tenan Pogung Baru D-31 A, Sleman, Yogyakarta

Outlet:
Eastparc Hotel Yogyakarta
Sarinah Depstore Jakarta
Bandara Soetta Term 3 Depart Jakarta
RKB Jogja

Marketplace:
Zalora
Tokopedia
Bukalapak
Shopee
Indonesia Mall

A makerspace designed for jewelry and art fabric enthusiast. Empowering local artisan to create impact for society through exciting collaboration.