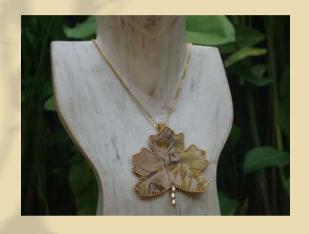

# **Rona Series**

Inspired by the indigenous florals from Indonesia

Dimensions: 6 x 7,5 cm Weight: 450 grams Material: Beads, stone Price: IDR 350.000

Dimensions: 7,5 x 6 cm Weight: 450 grams Material: Beads, stone Price: IDR 350.000