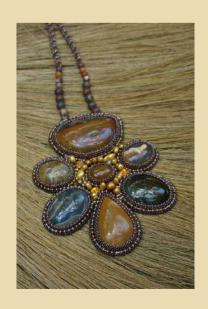

#### **KANYANA**

Dimensions: 18 x 12 cm Weight: 200 grams Material: cocoon, beads,

stone

Price: IDR 850.000

Dimensions: 18 x 12 cm Weight: 250 grams Material: pearl, beads,

stone

Price: IDR 1.500.000

Price: IDR 2.500.000

Dimensions: cm Weight: 250 grams Material: pearl, beads,

stone

Price: IDR 2.500.000