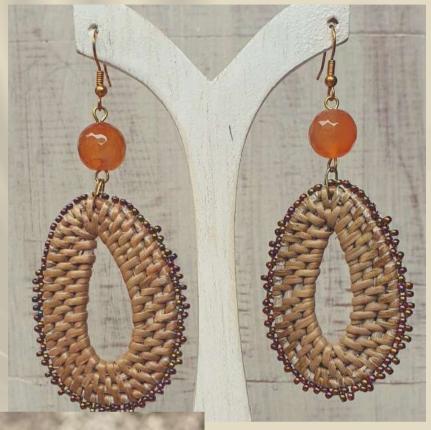

# **SATMAKA**

Dimensions: 18 x 12 cm Weight: 20 grams Material: ketak, beads, stone Price: IDR 185.000

Through its woven natural-fiber, "Satmaka" portrays the true identity of people who lived around Kraton Ngayogyakarta. A form of simplicity and diversity in one take.

# **SATMAKA**

Satmaka earrings combined with woven-natural fiber and agate stone perfectly matches with our Satmaka necklace. This piece is very suitable both for casual and formal occassion!

Dimensions: 18 x 12 cm Weight: 20 grams Material: ketak, beads,