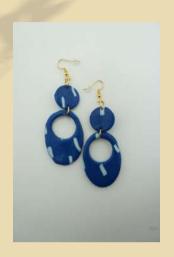

# **KALANDRA**

Dimensions: 6 x 6 cm Weight: 10 grams Material: Pollimerclay Price: IDR 165.000

Dimensions: 6 x6 cm Weight: 10 grams Material: Polimerclay Price: IDR 165.000