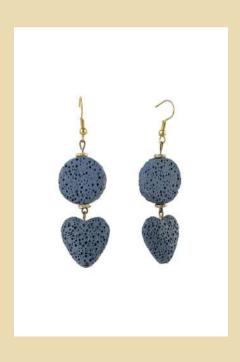

#### **LAVA EARRING**

Dimensions: 8 cm Weight: 10 grams Material: coffe beans, lava

stone

Price: IDR 85.000

Dimensions: 8 cm Weight: 10 grams Material: coffe beans, lava

> stone Price: IDR 85.000

Dimensions: 8 cm Weight: 10 grams Material: lava stone Price: IDR 98.000