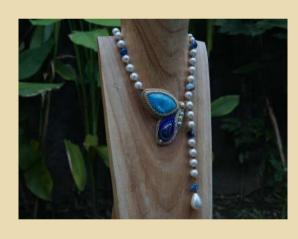

Goose - The symbol of purity and vigilance

in this "Kraton" collection, we are inspired by the meaning behind Kraton Yogyakarta's regalia or in Javanese culture common to be known "Ampilan Dalem". These eight regalia(s) served as the symbol of The Sultan itself that takes from animal shape embodiment. "Ampilan Dalem" is a pure gold ornaments that only used for Sultan's coronation.Goose itself symbolizes purity and vigilance.

Dimensions: 9 x 12 cm Weight: 55 grams Material: stone, pearl, &

beads

Price: IDR 750.000