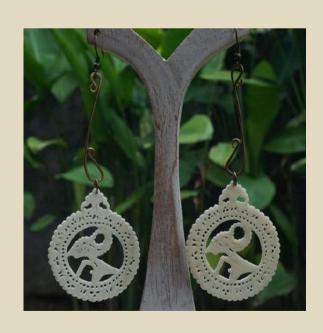

# **SATMAKA**

Dimensions: 18 x 12 cm Weight: 20 grams Material: ketak, beads, stone Price: IDR 185.000

Through its woven natural-fiber, "Satmaka" portrays the true identity of people who lived around Kraton Ngayogyakarta. A form of simplicity and diversity in one take.

# **SATMAKA**

Satmaka earrings combined with woven-natural fiber and agate stone perfectly matches with our Satmaka necklace. This piece is very suitable both for casual and formal occassion!

Dimensions: 18 x 12 cm Weight: 20 grams Material: ketak, beads,