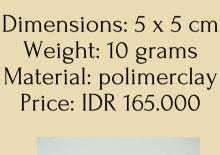

Dimensions: 13 x 8 cm Weight: 150 grams Material: Beads, stone Price: IDR 150.000

Dimensions: 5 x 2 cm Weight: 15 grams Material: polimerclay, stone Price: IDR 165.000

Dimensions: 5 x 2 cm Weight: 15 grams Material: polimerclay, stone Price: IDR 165.000