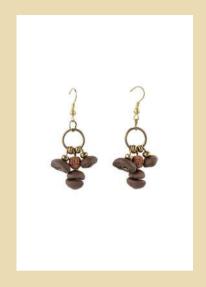

#### **COFFE EARRING**

Dimensions: 4 x 4 cm Weight: 10 grams Material: coffe beans Price: IDR 85.000

Dimensions: 4 x 4 cm Weight: 10 grams Material: coffe beans Price: IDR 85.000

Dimensions: 4 x 4 cm Weight: 10 grams Material: coffe beans Price: IDR 85.000