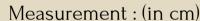

#### **SALWA ABANGAN**

Salwa Abangan shirt is a basic women shirt made with rayon that has a soft-flowly texture but and comfortable to wear because it absorbs moisture from your skin. The belt makes everyone confidence because the shape will nicely be curved.

Rayon is naturally dyed with:

- Tingi bark's extract for Terracota color
- Teak leaf for ecoprint's pattern

Price: IDR 625.000

Measurements: (in cm)

Size S M L
Chest: 49 52 55
Shoulder: 12 13 14
Length: 79 82 85
Sleeve: 60 61 62
Waist: 51 54 57
Q: 4 pcs 4 pcs 4 pcs