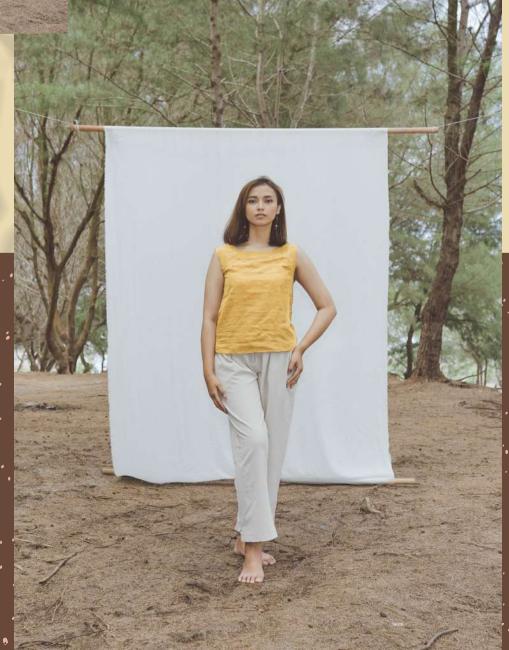

## Jatya Series

Chalya dress is an A-line dress made with cotton-linen that has a unique texture but soft

yet and comfortable to wear because it absorbs moisture from your skin. The overlapping layer is made to create contrast for ecoprinting pattern.

#### **CHALYA**

Measurements: (in cm)

Size M L
Chest: 50 54
Shoulder: 12 13
Length: 100 105
Sleeve: 20 22
Waist: 48 52
Q: 10 pcs 10 pcs

- Tingi bark's extract for Terracota color
- Tegeran bark's extract for Yellow color
- Teak leaf for ecoprint's pattern

Price: IDR 795.000