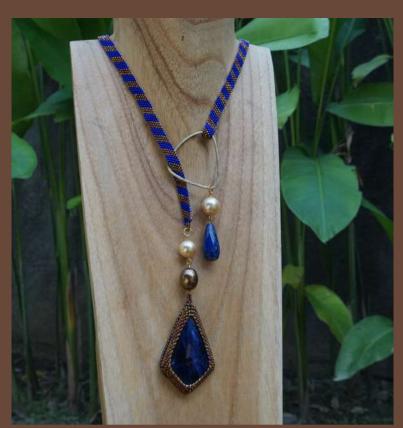

# **AGHNIA**

Dimensions: 9 x 12 cm Weight: 200 grams Material: pearl, beads, stone

Price: IDR 750.000

Dimensions: 9 x 12 cm Weight: 250 grams Material: pearl, beads,

stone

Price: IDR 750.000