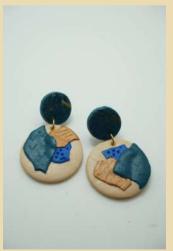

# **KALANDRA**

Dimensions: 6 x 6 cm Weight: 10 grams Material: Pollimerclay Price: IDR 165.000

Dimensions: 6 x6 cm Weight: 10 grams Material: Polimerclay Price: IDR 165.000