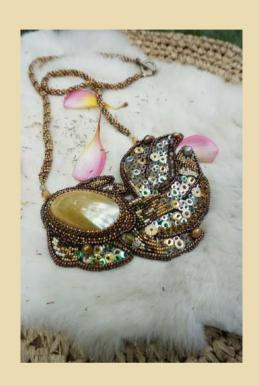

### **JENAHARA**

Dimensions: 12 x 12 cm Weight: 67 grams Material: stone, pearl Price: IDR 650.000

"Jenahara", a representation of luxurious bead embroidery, captures the art of linearism pattern of Kraton Ngayogyakarta's architecture and traditional clothing.

Stitched by the deaf community in Kulonprogo, this jewellery emphasizes the festivity of the soul.