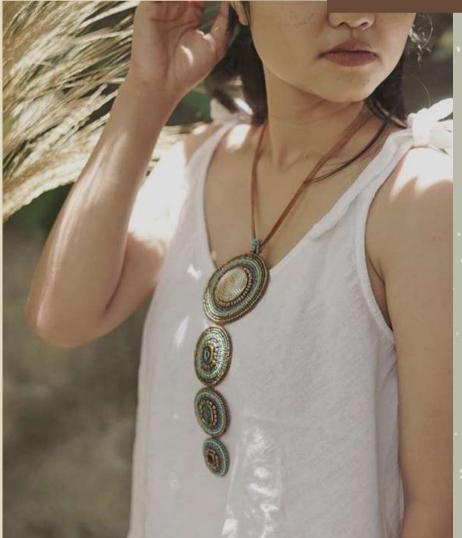

### **JENAHARA**

Dimensions: 12 x 12 cm Weight: 67 grams Material: stone, pearl Price: IDR 650.000

"Jenahara", a representation of luxurious bead embroidery, captures the art of linearism pattern of Kraton Ngayogyakarta's architecture and traditional clothing.

Stitched by the deaf community in Kulonprogo, this jewellery emphasizes the festivity of the soul.