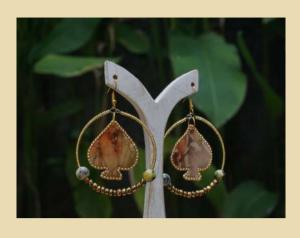

# **AGHNIA**

Dimensions: 9 x 12 cm Weight: 200 grams Material: pearl, beads, stone

Price: IDR 750.000

Dimensions: 9 x 12 cm Weight: 250 grams Material: pearl, beads,

stone

Price: IDR 750.000