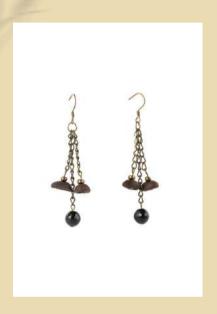

#### **LAVA EARRING**

Dimensions: 8 cm Weight: 10 grams Material: coffe beans, lava

stone

Price: IDR 85.000

Dimensions: 8 cm Weight: 10 grams Material: coffe beans, lava

> stone Price: IDR 85.000

Dimensions: 8 cm Weight: 10 grams Material: lava stone Price: IDR 98.000