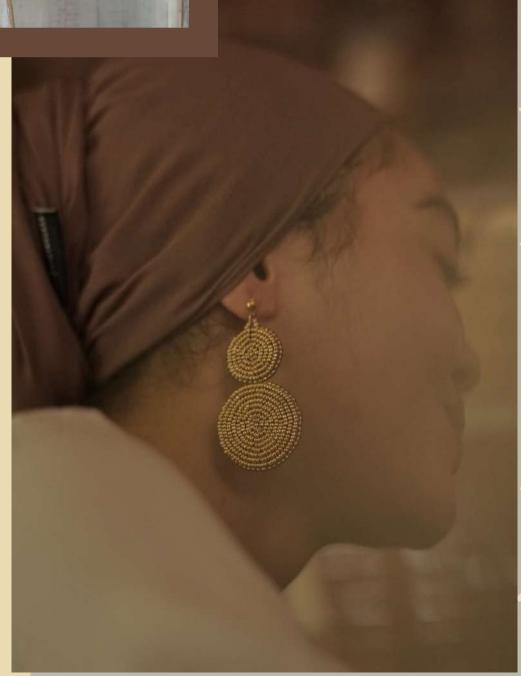

#### **LAVA EARRING**

Dimensions: 8 cm Weight: 10 grams Material: coffe beans, lava

stone

Price: IDR 85.000

Dimensions: 8 cm Weight: 10 grams Material: coffe beans, lava

> stone Price: IDR 85.000

Dimensions: 8 cm Weight: 10 grams Material: lava stone Price: IDR 98.000