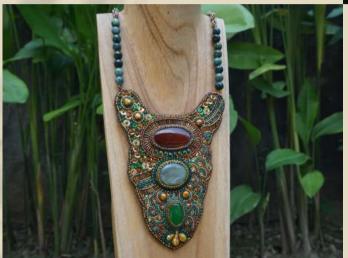

# **AGHNIA**

Dimensions: 9 x 12 cm Weight: 200 grams Material: pearl, beads, stone

Price: IDR 750.000

Dimensions: 9 x 12 cm Weight: 250 grams Material: pearl, beads,

stone

Price: IDR 750.000