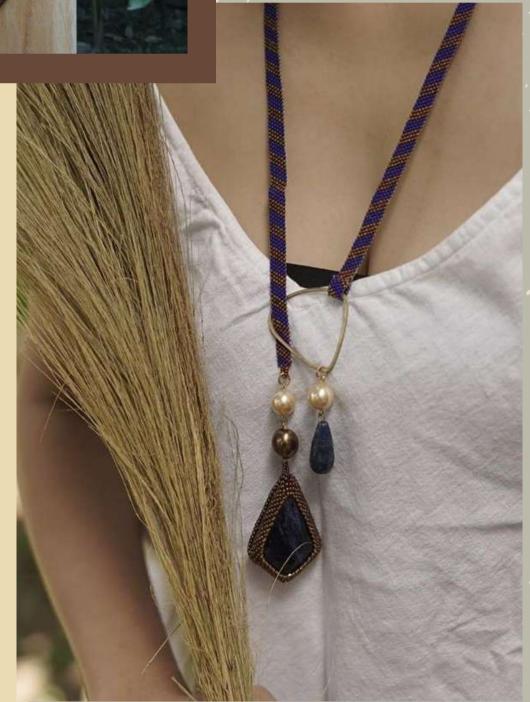

# **AGHNIA**

Dimensions: 9 x 12 cm Weight: 200 grams Material: pearl, beads, stone

Price: IDR 750.000

Dimensions: 9 x 12 cm Weight: 250 grams Material: pearl, beads,

stone

Price: IDR 750.000