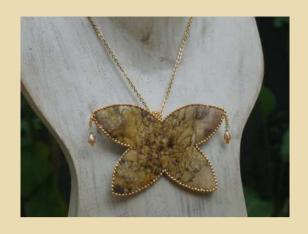

# **Rona Series**

Inspired by the indigenous florals from Indonesia

Dimensions: 6 x 7,5 cm Weight: 450 grams Material: Beads, stone Price: IDR 350.000

Dimensions: 7,5 x 6 cm Weight: 450 grams Material: Beads, stone Price: IDR 350.000