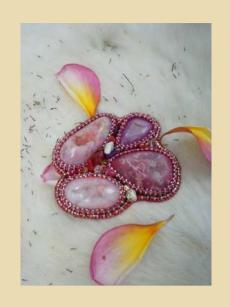

Dimensions: 11 x 12 cm Weight: 55 grams Material: stone, pearl, & beads

Price: IDR 750.000