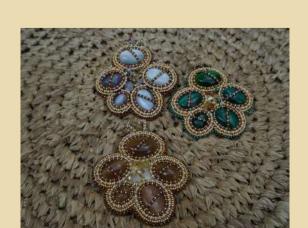

### **SAHITYA**

"Sahitya" depicted the unity and solidarity among the people of Yogyakarta. Its complex yet luxurious beads embroidery represents the richness of Yogyakarta culture, living in pure harmony with one another.

Dimensions: 20 x 8 cm Weight: 120 grams Material: Beads, stone Price: IDR 450.000

Reflected the beauty of Javanese Women who still keep their tradition