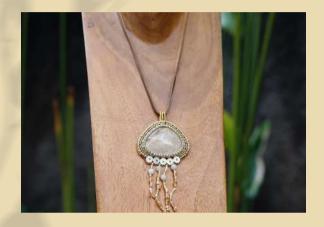

#### **DIRRANA**

Deer - The symbol of wisdom and hardworking

In this "Kraton" collection, we are inspired by the meaning behind Kraton Yogyakarta's regalia or in lavanese culture common to be known as "Ampilan Dalem". These eight regalia(s) served as the symbol of The Sultan itself that takes shape from animal embodiment. "Ampilan Dalem" is a pure gold ornaments that is only used for Sultan's coronation. The shape of the deer symbolizes agility & wisdom.

Dimensions: 11 x 12 cm Weight: 55 grams Material: stone, pearl, & beads

Price: IDR 750.000