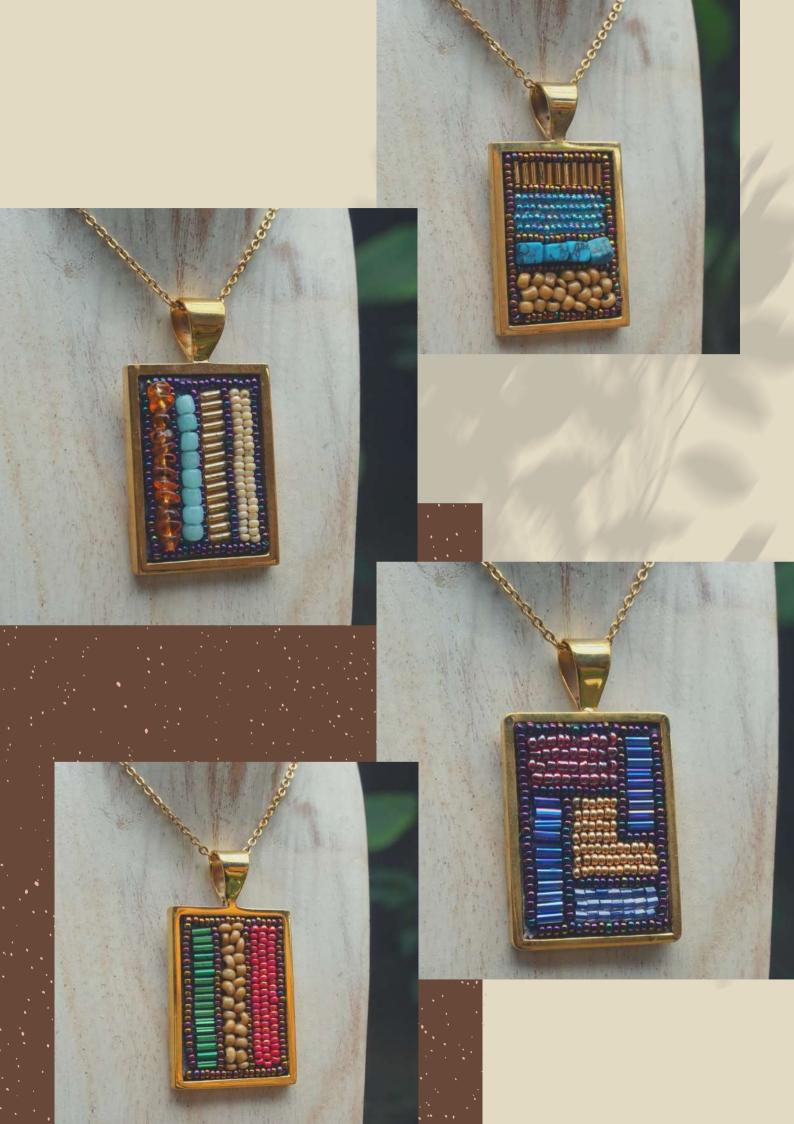

### **JENAHARA**

Dimensions: 12 x 12 cm Weight: 67 grams Material: stone, pearl Price: IDR 650.000

"Jenahara", a representation of luxurious bead embroidery, captures the art of linearism pattern of Kraton Ngayogyakarta's architecture and traditional clothing.

Stitched by the deaf community in Kulonprogo, this jewellery emphasizes the festivity of the soul.