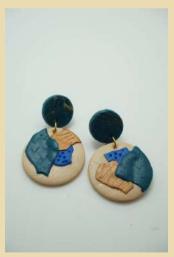

#### **MARGANA**

Dimensions: 5 x 5 cm Weight: 10 grams Material: polimerclay Price: IDR 165.000

Dimensions: 5 x 5 cm Weight: 10 grams Material: polimerclay Price: IDR 165.000

Dimensions: 5 x 5 cm Weight: 10 grams Material: polimerclay Price: IDR 165.000