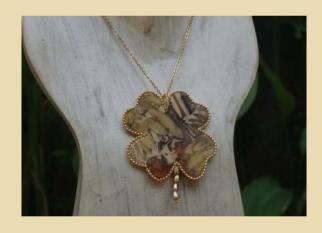

# **Rona Series**

Inspired by the indigenous florals from Indonesia

Dimensions: 6 x 7,5 cm Weight: 450 grams Material: Beads, stone Price: IDR 350.000

Dimensions: 7,5 x 6 cm Weight: 450 grams Material: Beads, stone Price: IDR 350.000