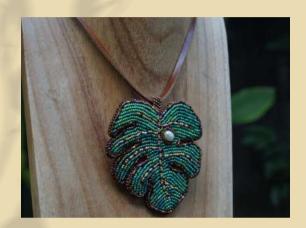

# **Rona Series**

Inspired by the indigenous florals from Indonesia

Dimensions: 6 x 7,5 cm Weight: 450 grams Material: Beads, stone Price: IDR 350.000

Dimensions: 7,5 x 6 cm Weight: 450 grams Material: Beads, stone Price: IDR 350.000

Dimensions: 8 x 8 cm Weight: 450 grams Material: Beads, stone Price: IDR 450.000

Dimensions: 8 x 8cm Weight: 450 grams Material: Beads, stone Price: IDR 450.000

Dimensions: 8 x 8 cm Weight: 450 grams Material: Beads, stone Price: IDR 450.000