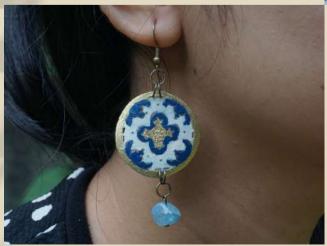

### **TAHTIJANA**

Dimensions: 3,5x3,5 cm Weight: 5 grams Material: leather parchment, stone Price: IDR 165.000

Dimensions: 3x5 cm Weight: 5 grams Material: leather parchment Price: IDR 165.000

Dimensions: 3,5x3,5 cm Weight: 5 grams Material: leather parchment, stone Price: IDR 165.000