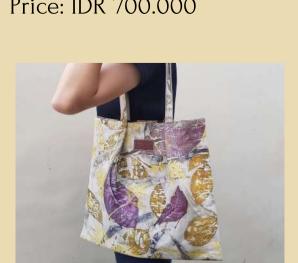

Dimensions: 12 x 15 cm Weight: 350 grams Material: stone, copper Price: IDR 850.000 Dimensions: 10 x 9cm Weight: 200 grams Material: leather Price: IDR 500.000

Dimensions: 18 x 9 cm Weight: 350 grams Material: leather Price: IDR 700.000