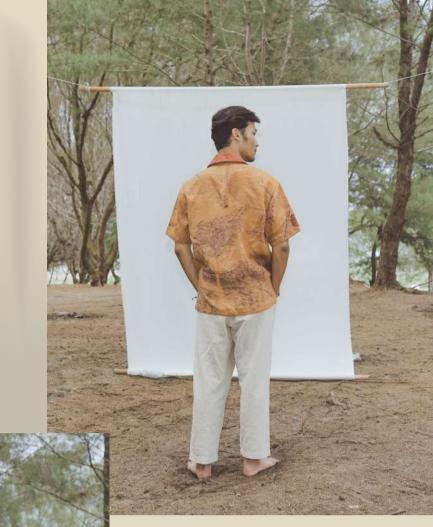

#### **KARA**

Kara shirt is a basic men top made with cotton-linen that has a unique texture but soft yet and comfortable to wear because it absorbs moisture from your skin. The cut makes you more breathable. And also this design is artsy as well because of the unique stripe line.

#### Linen is naturally dyed with:

- Tingi bark's extract for Terracota color
- Tegeran bark's extract for Yellow color
- Teak leaf for ecoprint's pattern

Measurement: (in cm)

Size M L
Chest: 56 58
Shoulder: 15 16
Length: 84 86
Sleeve: 38 40
Waist: 54 56