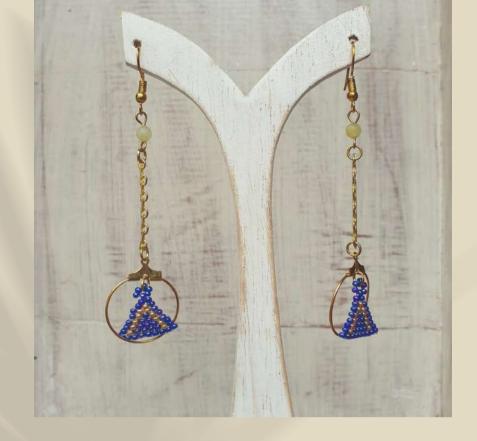

# **RUCIRA**

This earring is inpired by the roof ornament of Kraton Ngayogyakarta. We named this piece "Rucira", match with its Sanskirt's meaning, which is tiny yet still lovely.

Dimensions: 8 x 2 cm Weight: 3 grams Material: Beads, copper Price: IDR 275.000