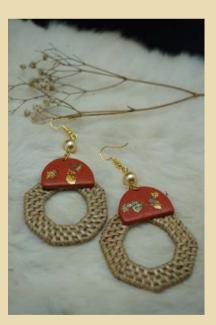

# **SATMAKA**

Dimensions: 18 x 12 cm Weight: 20 grams Material: ketak, beads, stone Price: IDR 185.000

Through its woven natural-fiber, "Satmaka" portrays the true identity of people who lived around Kraton Ngayogyakarta. A form of simplicity and diversity in one take.

# **SATMAKA**

Satmaka earrings combined with woven-natural fiber and agate stone perfectly matches with our Satmaka necklace. This piece is very suitable both for casual and formal occassion!

Dimensions: 18 x 12 cm Weight: 20 grams Material: ketak, beads,