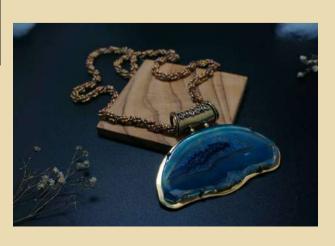

# Arnawama Series

This collection are inspired by the diversity of indigenous creatures of the Indonesia ocean

Dimensions: 12 x 7 cm Weight: 250 grams Material: Beads, stone Price: IDR 650.000

> Dimensions: 7cm Weight: 150 grams Material: Beads, stone Price: IDR 300.000