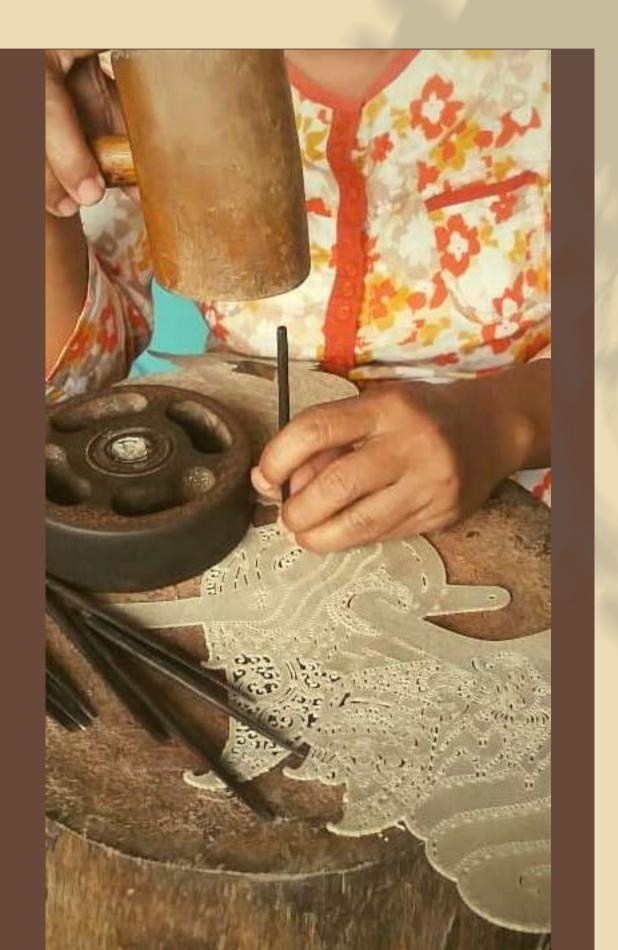

# **Kotagede Series**

Tahtijana Series is our newest set of accessories made from combining traditional and modern techniques of craftsmaking.

Inspired by Indonesian Wayang Kulit (Javanese Shadow Puppet), the same material commonly used for the puppets was innovated to be the base material for Tahtijana. The traditional aspect from the comes processing of the parchment leather called Tatah Sungging technique.

In addition to that, bead stitching was added to bring out the beauty and create a fashionable, gorgeous art piece.