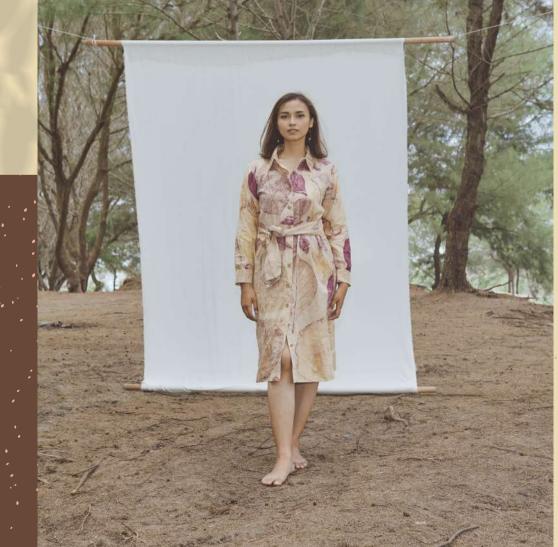

#### **JENAR**

Jenar dress is an A-line dress made with cotton-linen that has a unique texture but soft yet and comfortable to wear because it absorbs moisture from your skin. The corrugated fabric on the bottom brings flowly but structured effect.

Linen is naturally dyed with:

- Tingi bark's extract for Terracota color
- Tegeran bark's extract for Yellow color
- Teak leaf for ecoprint's pattern

Measurements: (in cm)

Size M L
Chest: 46 50
Shoulder: 7 8
Length: 115 120
Waist: 48 52
Q: 8 pcs 7 pcs

Price: IDR 845.000