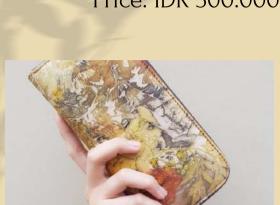

## **Harumi Series**

Handcrafted jewelry and craft which are made from botanical print on leather and fabric. By this, we support ecofriendly and sustainability of our products for our better life

This is a collaboration with ARANE

Dimensions: 5 x 5 cm
Weight: 20 grams
Material: botanical
printing leather, beads,
pearl
Price: IDR 375.000

Dimensions: 5 x 5 cm
Weight: 20 grams
Material: botanical
printing leather, beads,
pearl
Price: IDR 375.000

Dimensions: 5 x 4 cm Weight: 20 grams Material: botanical printing leather, beads, Price: IDR 375.000

Dimensions: 5 x 5 cm Weight: 20 grams Material: botanical printing leather, beads, pearl

Price: IDR 375.000

Dimensions: 5 x 5 cm
Weight: 20 grams
Material: botanical
printing leather, beads,
pearl

Price: IDR 375.000

Dimensions: 5 x 2 cm Weight: 20 grams Material: botanical printing leather, beads, pearl

Price: IDR 375.000

Dimensions: 5 x 2 cm Weight: 20 grams Material: botanical printing leather, beads, pearl Price: IDR 375.000

Dimensions: 5 x 2 cm Weight: 20 grams Material: botanical printing leather, beads, pearl

Price: IDR 375.000

Dimensions: 5 x 2 cm Weight: 20 grams Material: botanical printing leather, beads, pearl

Price: IDR 375.000

Dimensions: 8 x 7 cm
Weight: 50 grams
Material: botanical
printing leather, beads,
pearl
Price: IDR 375.000

Dimensions: 8 x 7 cm
Weight: 50 grams
Material: botanical
printing leather, beads,
pearl
Price: IDR 375.000

Dimensions: 8 x 7 cm
Weight: 50 grams
Material: botanical
printing leather, beads,
pearl
Price: IDR 375.000

Dimensions: 8 x 7 cm
Weight: 50 grams
Material: botanical
printing leather, beads,
pearl
Price: IDR 375.000

Dimensions: 12 x 15 cm Weight: 350 grams Material: stone, shell, beads

Price: IDR 850.000

Dimensions: 12 x 12 cm Weight: 350 grams Material: stone, copper Price: IDR 950.000

Dimensions: 12 x 15 cm Weight: 350 grams Material: stone, copper Price: IDR 850.000 Dimensions: 10 x 9cm Weight: 200 grams Material: leather Price: IDR 500.000

Dimensions: 18 x 9 cm Weight: 350 grams Material: leather Price: IDR 700.000

Dimensions: 24x4 cm Weight: 25 grams Material: leather, wood Price: IDR 700.000