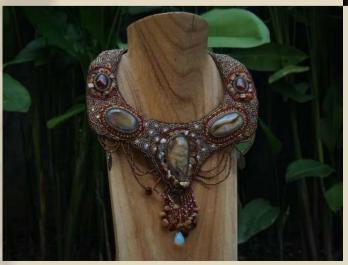

Dimensions: 4 x 3 cm Weight: 15 grams Material: Copper, Batik Natural Dyed Indigo Price: IDR 250.000

Dimensions: 5 x 2 cm Weight: 15 grams Material: polimerclay, stone Price: IDR 165.000