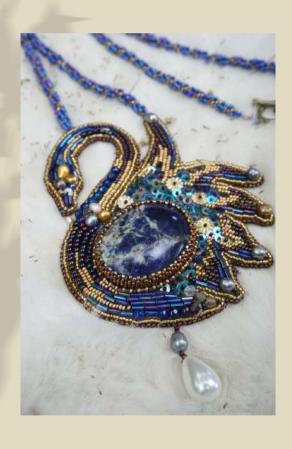

# **AGHNIA**

Dimensions: 9 x 12 cm Weight: 200 grams Material: pearl, beads, stone

Price: IDR 750.000

Dimensions: 9 x 12 cm Weight: 250 grams Material: pearl, beads,

stone

Price: IDR 750.000