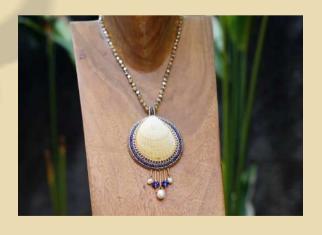

#### **TARISSA**

Rooster - The symbol of bravery

Dimensions: 11 x 12 cm
Weight: 55 grams
Material: stone, shell, pearl,
& beads
Price: IDR 750.000

"Kraton" this In collection, we are inspired by the meaning behind Kraton Yogyakarta's regalia or in lavanese culture common to be known "Ampilan Dalem". as These eight regalia(s) served as the symbol of The Sultan itself that shape from takes animal embodiment. "Ampilan Dalem" is a pure gold ornaments that is only used for Sultan's coronation. The chicken symbol itself symbolizes courage.