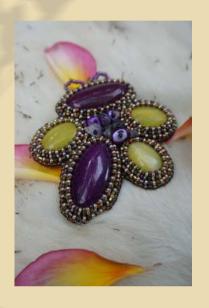

#### **KANYANA**

Dimensions: 18 x 12 cm Weight: 200 grams Material: cocoon, beads,

stone

Price: IDR 850.000

Dimensions: 18 x 12 cm Weight: 250 grams Material: pearl, beads,

stone

Price: IDR 1.500.000

Price: IDR 2.500.000

Dimensions: cm Weight: 250 grams Material: pearl, beads,

stone

Price: IDR 2.500.000