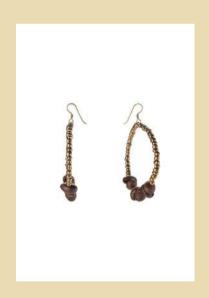

#### **COFFE EARRING**

Dimensions: 4 x 4 cm Weight: 10 grams Material: coffe beans Price: IDR 85.000

Dimensions: 4 x 4 cm Weight: 10 grams Material: coffe beans Price: IDR 85.000

Dimensions: 4 x 4 cm Weight: 10 grams Material: coffe beans Price: IDR 85.000