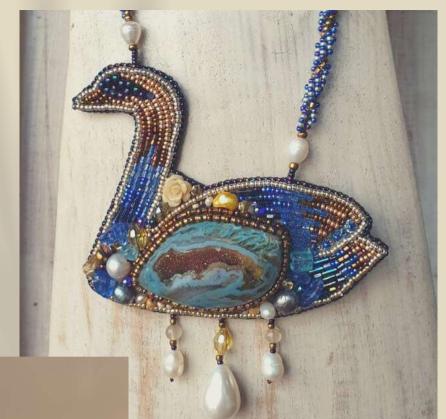

Goose - The symbol of purity and vigilance

in this "Kraton" collection, we are inspired by the meaning behind Kraton Yogyakarta's regalia or in Javanese culture common to be known "Ampilan Dalem". These eight regalia(s) served as the symbol of The Sultan itself that takes from animal shape embodiment. "Ampilan Dalem" is a pure gold ornaments that only used for Sultan's coronation.Goose itself symbolizes purity and vigilance.