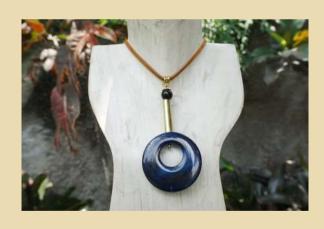

# **HEERA**

Dimensions: 5 x 4 cm Weight: 450 grams Material: Beads, stone Price: IDR 175.000

Dimensions: 5 x 4 cm Weight: 450 grams Material: Beads, stone Price: IDR 175.000

Dimensions: 5 x 4 cm Weight: 450 grams Material: Beads, stone Price: IDR 175.000