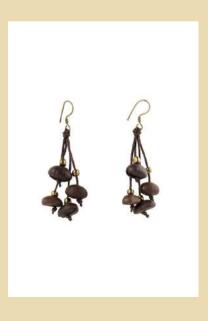

#### **COFFE EARRING**

Dimensions: 4 x 4 cm Weight: 10 grams Material: coffe beans Price: IDR 85.000

Dimensions: 4 x 4 cm Weight: 10 grams Material: coffe beans Price: IDR 85.000

Dimensions: 4 x 4 cm Weight: 10 grams Material: coffe beans Price: IDR 85.000