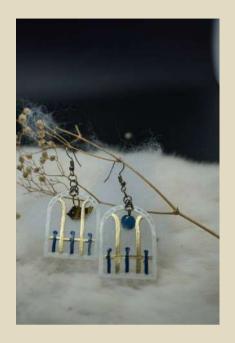

# **RUCIRA**

This earring is inpired by the roof ornament of Kraton Ngayogyakarta. We named this piece "Rucira", match with its Sanskirt's meaning, which is tiny yet still lovely.

Dimensions: 8 x 2 cm Weight: 3 grams Material: Beads, copper Price: IDR 275.000