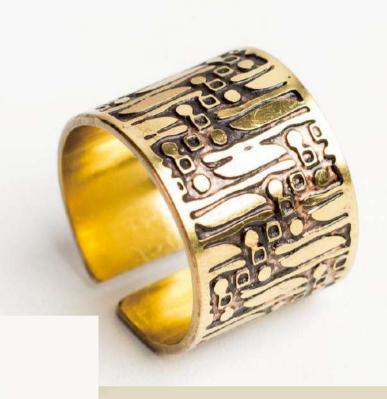

## **Parang Ring**

Dimensions: 2 x 2 cm Weight: 50 grams Material: copper Price: IDR 200.000

## **Parang Ring**

Dimensions: 5 x 5 cm Weight: 10 grams Material: copper Price: IDR 400.000

Dimensions: 6 x 6 cm Weight: 200 grams Material: copper Price: IDR 350.000

Dimensions: 6 x 6 cm Weight: 200 grams Material: copper Price: IDR 350.000