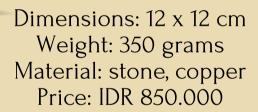

Dimensions: 12 x 12 cm Weight: 350 grams Material: Stone, jade Price: IDR 950.000 Dimensions: 13 x 4 cm Weight: 450 grams Material: stone Price: IDR 850.000

Dimensions: 15 x 4 cm Weight: 450 grams Material: stone Price: IDR 850.000