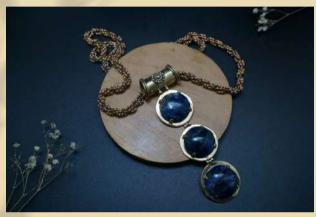

# Arnawama Series

This collection are inspired by the diversity of indigenous creatures of the Indonesia ocean

Dimensions: 12 x 7 cm Weight: 250 grams Material: Beads, stone Price: IDR 650.000

> Dimensions: 7cm Weight: 150 grams Material: Beads, stone Price: IDR 300.000

Dimensions: cm Weight: 350 grams Material: Beads, stone, pearl

Price: IDR 800.000

Dimensions: cm Weight: 450 grams Material: Beads, stone, pearl, shell Price: IDR 850.000

Dimensions: cm Weight: 450 grams Material: Beads, stone Price: IDR 450.000

Dimensions: cm Weight: 450 grams Material: Beads, stone, pearl Price: IDR 900.000

Dimensions: 5 x 5 cm Weight: 450 grams Material: Beads, stone ,pearl, shell Price: IDR 450.000

Dimensions: cm Weight: 450 grams Material: Beads, stone, pearl