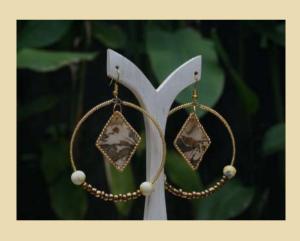

# **AGHNIA**

Dimensions: 9 x 12 cm Weight: 200 grams Material: pearl, beads, stone

Price: IDR 750.000

Dimensions: 9 x 12 cm Weight: 250 grams Material: pearl, beads,

stone

Price: IDR 750.000