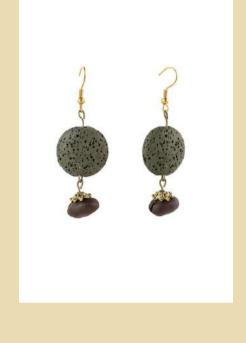

#### **LAVA EARRING**

Dimensions: 8 cm Weight: 10 grams Material: coffe beans, lava

stone

Price: IDR 85.000

Dimensions: 8 cm Weight: 10 grams Material: coffe beans, lava

> stone Price: IDR 85.000

Dimensions: 8 cm Weight: 10 grams Material: lava stone Price: IDR 98.000