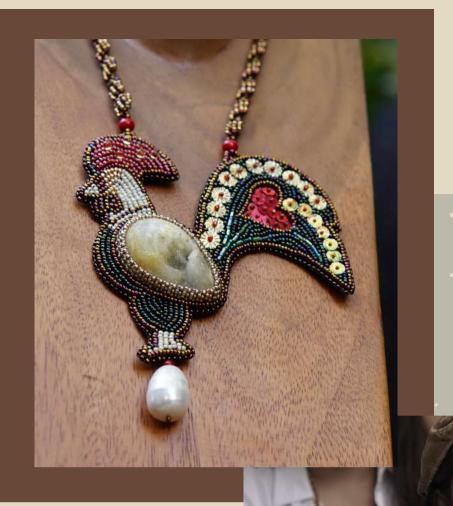

#### **TARISSA**

Rooster - The symbol of bravery

Dimensions: 11 x 12 cm
Weight: 55 grams
Material: stone, shell, pearl,
& beads
Price: IDR 750.000

"Kraton" this In collection, we are inspired by the meaning behind Kraton Yogyakarta's regalia or in lavanese culture common to be known "Ampilan Dalem". as These eight regalia(s) served as the symbol of The Sultan itself that shape from takes animal embodiment. "Ampilan Dalem" is a pure gold ornaments that is only used for Sultan's coronation. The chicken symbol itself symbolizes courage.