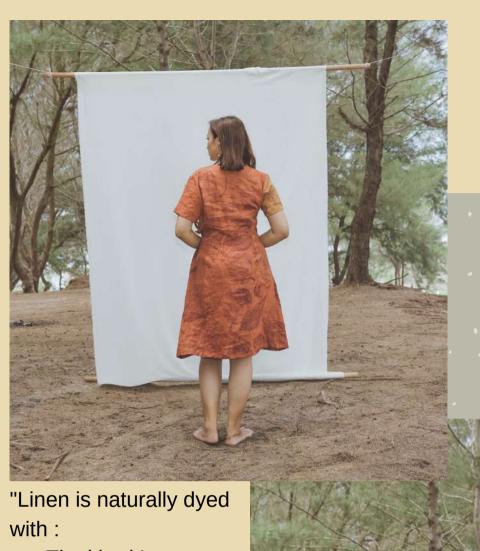

#### **JENAR**

Jenar dress is an A-line dress made with cotton-linen that has a unique texture but soft yet and comfortable to wear because it absorbs moisture from your skin. The corrugated fabric on the bottom brings flowly but structured effect.

Linen is naturally dyed with:

- Tingi bark's extract for Terracota color
- Tegeran bark's extract for Yellow color
- Teak leaf for ecoprint's pattern

Measurements: (in cm)

Size M L
Chest: 46 50
Shoulder: 7 8
Length: 115 120
Waist: 48 52
Q: 8 pcs 7 pcs