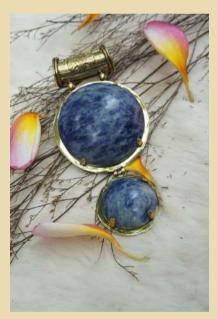

# Arnawama Series

This collection are inspired by the diversity of indigenous creatures of the Indonesia ocean

Dimensions: 12 x 7 cm Weight: 250 grams Material: Beads, stone Price: IDR 650.000

> Dimensions: 7cm Weight: 150 grams Material: Beads, stone Price: IDR 300.000

Dimensions: cm Weight: 350 grams Material: Beads, stone, pearl

Price: IDR 800.000

Dimensions: cm Weight: 450 grams Material: Beads, stone, pearl, shell Price: IDR 850.000

Dimensions: cm Weight: 450 grams Material: Beads, stone Price: IDR 450.000

Dimensions: cm Weight: 450 grams Material: Beads, stone, pearl Price: IDR 900.000

Dimensions: 5 x 5 cm Weight: 450 grams Material: Beads, stone ,pearl, shell Price: IDR 450.000

Dimensions: cm Weight: 450 grams Material: Beads, stone, pearl