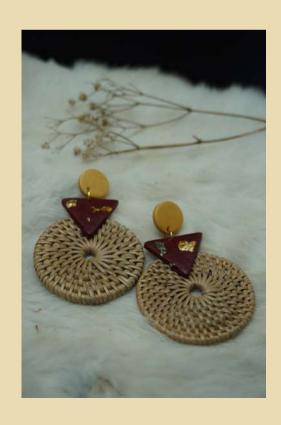

#### **KAMARA**

Dimensions: 6 x 6cm Weight: 10 grams Material: polimerclay ketak Price: IDR 195.000

Dimensions: 6 x 6 cm Weight: 10 grams Material: polimerclay ketak Price: IDR 195.000

Dimensions: 6 x 6 cm Weight: 10 grams Material: polimerclay ketak Price: IDR 195.000

Dimensions: 6 x 6 cm Weight: 10 grams Material: polimerclay ketak Price: IDR 195.000 Dimensions: 6 x 6cm Weight: 10 grams Material: polimerclay ketak Price: IDR 195.000

Dimensions: 6 x 6 cm Weight: 10 grams Material: polimerclay ketak Price: IDR 195.000

Dimensions: 6 x 6 cm Weight: 10 grams Material: polimerclay ketak Price: IDR 195.000

Dimensions: 6 x 6 cm Weight: 10 grams Material: polimerclay ketak Price: IDR 195.000

Dimensions: 6 x 6cm Weight: 10 grams Material: polimerclay ketak Price: IDR 195.000

Dimensions: 6 x 6 cm Weight: 10 grams Material: polimerclay ketak Price: IDR 195.000

Dimensions: 6 x 6 cm Weight: 10 grams Material: polimerclay ketak Price: IDR 195.000

Dimensions: 6 x 6 cm Weight: 10 grams Material: polimerclay ketak Price: IDR 195.000