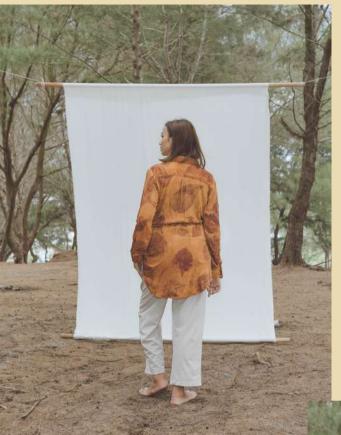

#### **JENAR**

Jenar dress is an A-line dress made with cotton-linen that has a unique texture but soft yet and comfortable to wear because it absorbs moisture from your skin. The corrugated fabric on the bottom brings flowly but structured effect.

Linen is naturally dyed with:

- Tingi bark's extract for Terracota color
- Tegeran bark's extract for Yellow color
- Teak leaf for ecoprint's pattern

Measurements: (in cm)

Size M L
Chest: 46 50
Shoulder: 7 8
Length: 115 120
Waist: 48 52
Q: 8 pcs 7 pcs

Price: IDR 845.000