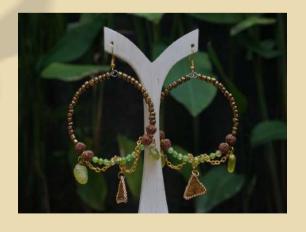

# Arnawama Series

This collection are inspired by the diversity of indigenous creatures of the Indonesia ocean

Dimensions: 12 x 7 cm Weight: 250 grams Material: Beads, stone Price: IDR 650.000

> Dimensions: 7cm Weight: 150 grams Material: Beads, stone Price: IDR 300.000