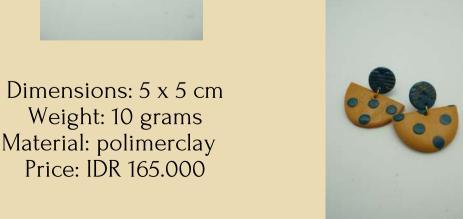

Dimensions: 13 x 8 cm Weight: 150 grams Material: Beads, stone Price: IDR 150.000

Dimensions: 5 x 2 cm Weight: 15 grams Material: polimerclay, stone Price: IDR 165.000

Dimensions: 5 x 2 cm Weight: 15 grams Material: polimerclay, stone Price: IDR 165.000