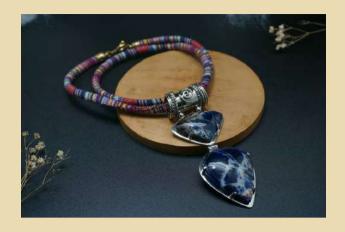

# Arnawama Series

This collection are inspired by the diversity of indigenous creatures of the Indonesia ocean

Dimensions: 12 x 7 cm Weight: 250 grams Material: Beads, stone Price: IDR 650.000

> Dimensions: 7cm Weight: 150 grams Material: Beads, stone Price: IDR 300.000

Dimensions: cm Weight: 350 grams Material: Beads, stone, pearl

Price: IDR 800.000

Dimensions: cm Weight: 450 grams Material: Beads, stone, pearl, shell Price: IDR 850.000

Dimensions: cm Weight: 450 grams Material: Beads, stone Price: IDR 450.000

Dimensions: cm Weight: 450 grams Material: Beads, stone, pearl Price: IDR 900.000

Dimensions: 5 x 5 cm Weight: 450 grams Material: Beads, stone ,pearl, shell Price: IDR 450.000

Dimensions: cm Weight: 450 grams Material: Beads, stone, pearl