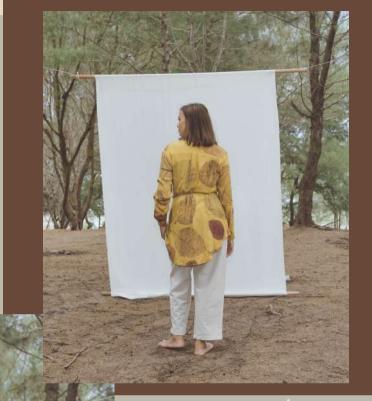

Price: IDR 625.000

Kinara top is a basic women top made with linen that has a unique texture but soft yet and comfortable to wear because it absorbs moisture from your skin. This shape is so unique. Creating fit on body is the purpose of precise darts

Linen is naturally dyed with:

Tingi bark's extract for Terracota color

Size S M L Chest: 45 47 49 Shoulder: 7 8 9 Length: 55 57 60 Waist: 46 48 50 Q: 4 pcs 4 pcs 4 pcs

Price: IDR 375.000