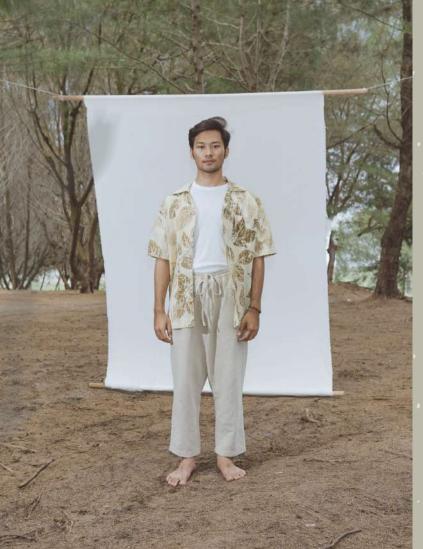

#### WANDA

Wanda is our loose shirt combined with wrinkle rope on the middle. It looks drapery touch when fit to your body. Linen-cotton mixed brings the softness and structure feel at the same time.

Linen is naturally dyed with: