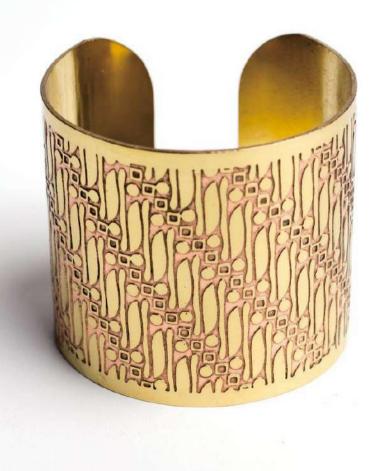

## **Parang Ring**

Dimensions: 2 x 2 cm Weight: 50 grams Material: copper Price: IDR 200.000

## **Parang Ring**

Dimensions: 5 x 5 cm Weight: 10 grams Material: copper Price: IDR 400.000

Dimensions: 6 x 6 cm Weight: 200 grams Material: copper Price: IDR 350.000

Dimensions: 6 x 6 cm Weight: 200 grams Material: copper Price: IDR 350.000