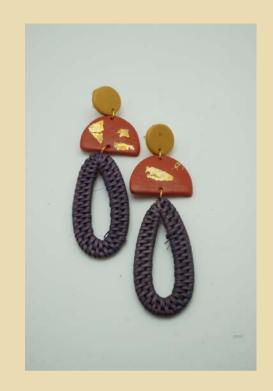

# **SATMAKA**

Dimensions: 18 x 12 cm Weight: 20 grams Material: ketak, beads, stone Price: IDR 185.000

Through its woven natural-fiber, "Satmaka" portrays the true identity of people who lived around Kraton Ngayogyakarta. A form of simplicity and diversity in one take.

# **SATMAKA**

Satmaka earrings combined with woven-natural fiber and agate stone perfectly matches with our Satmaka necklace. This piece is very suitable both for casual and formal occassion!

Dimensions: 18 x 12 cm Weight: 20 grams Material: ketak, beads,

stone

Price: IDR 185.000