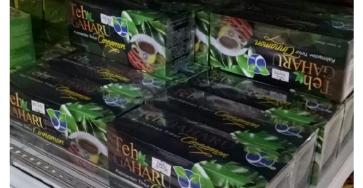

### **MISSION**

Innovate superior products with export quality and comply with regulations

**CINNAMON AGARWOOD TEA** 

### Healthy Drink

with Antioxidant ++ Flavonoids

Agarwood Tea with cinnamon produced by Sekatup Sari Indonesia since 2015. The original product of East Kalimantan with raw materials sourced from the local natural plantations.