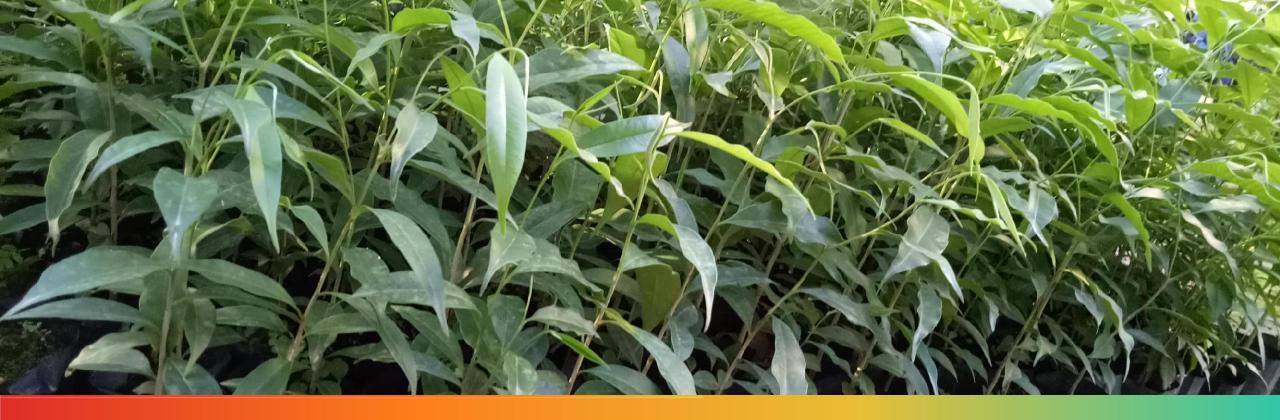

## Historical company

2011

Non Company

Planting Gaharu (Agarwood) Aquilaria malaccensis, amount 3000 trees as row material for Agarwood Tea

2015

CV. Sekatup Sari Food

Research and formulation about Agarwood Tea

# **ENVIRONMENT SUSTAINABILITY**

The solution to global warming is to limit CO2 emissions and plant trees to reduce CO2 production.

Agarwood is the best CO2 absorber, because fruiting plants (Spermatophyte) need more energy to produce flowers and fruit.

Why is the agarwood tree so important: Absorb CO2 emissions 28 kg / day / tree x 2000 trees: 56 tons / day / ha (1 ha: 2000 trees)

Produce O2
1500 sheets x 5 ml x 2000 trees: 15,000 liters /
hour / ha (1 4 year old tree: 1500 leaves, 1 leaf
produces 5 ml / hour of O2
Can meet O2 needs of 283 people / hour