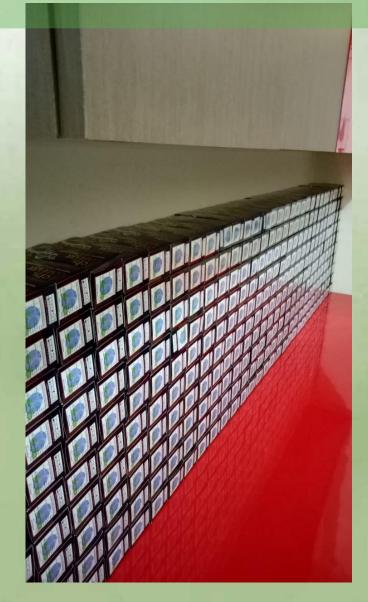

revent osteoporosis and kidney stones

Potassium is one of the seven essential macrominerals. The human body requires at least 100 milligrams of potassium daily to support key processes.

A high potassium intake reduces the risk of overall mortality by 20 percent. It also decreases the risk of stroke, lowers blood pressure, protects against loss of muscle mass, preserves bone mineral density, and reduces the formation of kidney stones.

The primary functions of potassium in the body include regulating fluid balance and controlling the electrical activity of the heart and other muscles.

Medically reviewed by <u>Alan Carter, PharmD</u> on January 10, 2018 —Written by <u>Megan Ware, RDN, L.D.</u>







### **Production Process**











### Warehouse, Administration, and Display Area









### Marketplace

















**EXPORT Pioneering** 







# OFFLINE MARKET EXPO – OUTLET RETAILER









EXPO (LOCAL/NATIONAL), AIRPORT OUTLET, SUPERMARKET



# Sustainable Development Goals

Natural Drinks for Immunity
No Preservatives



www.organicoudtea.com





admin@organicoudtea.com sekatup.sariindonesia@gmail.com



Produsen Tehgaharu



WA: +62 8125520804

WA: +62 81290999809