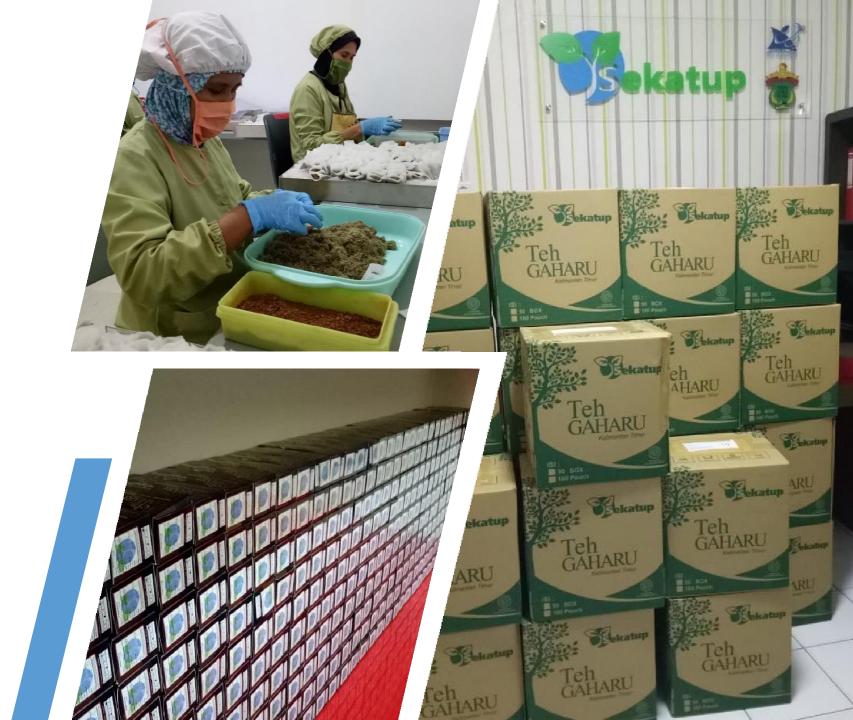

seven essential macrominerals. The human body requires at least 100 milligrams of potassium daily to support key processes.

A high potassium intake reduces the risk of overall mortality by 20 percent. It also decreases the risk of stroke, lowers blood pressure, protects against loss of muscle mass, preserves bone mineral density, and reduces the formation of kidney stones.

The primary functions of potassium in the body include regulating fluid balance and controlling the electrical activity of the heart and other muscles.

Medically reviewed by <u>Alan Carter, PharmD</u> on January 10, 2018 —Written by <u>Megan Ware, RDN, L.D.</u>







### **Production Process**











### Warehouse, Administration, and Display Area









### Marketplace

















**EXPORT Pioneering** 







# OFFLINE MARKET EXPO – OUTLET RETAILER









EXPO (LOCAL/NATIONAL), AIRPORT OUTLET, SUPERMARKET



# Sustainable Development Goals

Natural Drinks for Immunity
No Preservatives



www.organicoudtea.com





admin@organicoudtea.com sekatup.sariindonesia@gmail.com



Produsen Tehgaharu



WA: +62 8125520804

WA: +62 81290999809