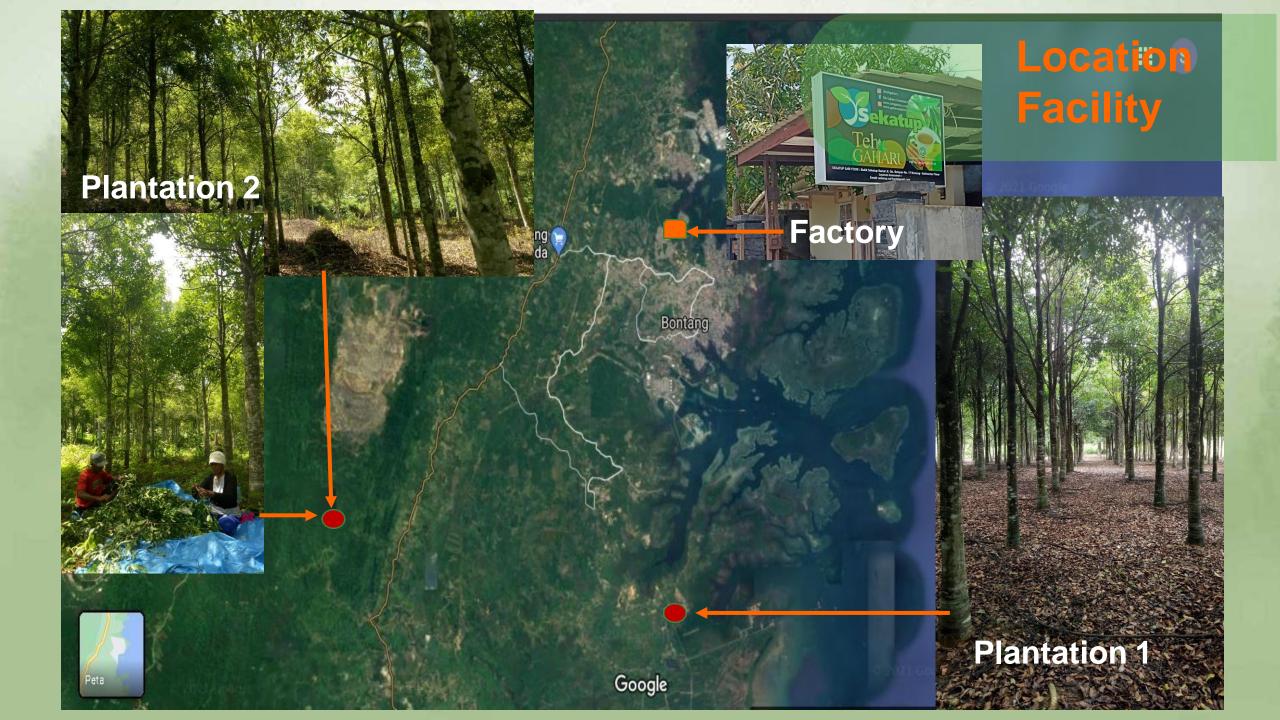

### PT. Sekatup Sari Indonesia

Bukit Sekatup Damai, Jl. Gunung Belayan No. 17 Bontang Kalimantan Timur