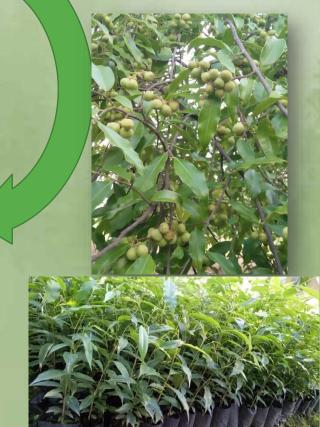

## Historical company

2011

Non Company

Planting Gaharu (Agarwood) Aquilaria malaccensis, amount 3000 trees as row material for Agarwood Tea

2015

CV. Sekatup Sari Food

Research and formulation about Agarwood Tea

# **ENVIRONMENT SUSTAINABILITY**

The solution to global warming is to limit CO2 emissions and plant trees to reduce CO2 production.

Agarwood is the best CO2 absorber, because fruiting plants (Spermatophyte) need more energy to produce flowers and fruit.

Why is the agarwood tree so important: Absorb CO2 emissions 28 kg / day / tree x 2000 trees: 56 tons / day / ha (1 ha: 2000 trees)

Produce O2
1500 sheets x 5 ml x 2000 trees: 15,000 liters /
hour / ha (1 4 year old tree: 1500 leaves, 1 leaf
produces 5 ml / hour of O2
Can meet O2 needs of 283 people / hour