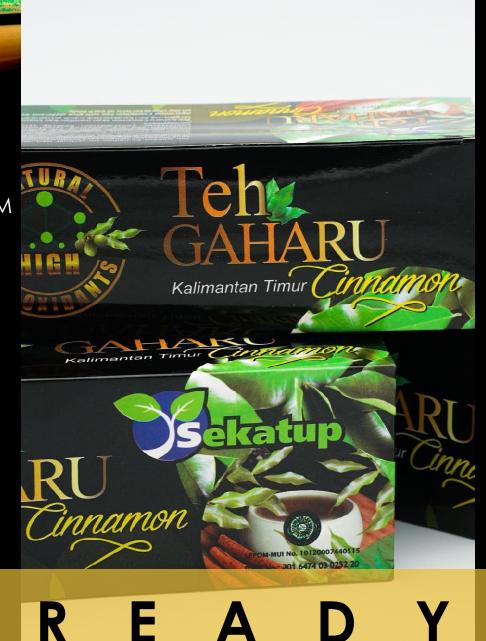

### **MISSION**

Innovate superior products with export quality and comply with regulations

**CINNAMON AGARWOOD TEA** 

### Healthy Drink

with Antioxidant ++ Flavonoids

Agarwood Tea with cinnamon produced by Sekatup Sari Indonesia since 2015. The original product of East Kalimantan with raw materials sourced from the local natural plantations.

The combination of agarwood leaves of Aquilaria malaccensis with Cinnamon, mutually reinforcing as a high antioxidant that is efficacious for health and reduce some symptoms of regenerative disease. Such as diabetes, cholesterol, heart, also to relaxation, body weight management, gout, and skin care